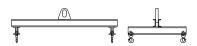

## 96 Series Spreader Beam

ITEM #96-20-7

All dimensions are for reference only WEIGHT APPROX. 65 lbs

## **Key Features**

- Lifting eye made of Mild Steel to protect Crane Hook
- Inner upper edges of lifting eye chamfered and ground to help protect crane hook
- Ends of Spreader Beam are beveled to reduce sharp edges to help protect operators and to reduce weight
- Oversized Twin Hooks are chamfered and ground for use with nylon slings
- Latches on hooks are included as standard equipment
- Designed to meet or exceed our interpretation of applicable OSHA and ANSI/ASME B30-20 Standards
- See Series 97 Sheets for alternate end fittings