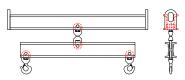

## 96 Series Spreader Beam

ITEM #96-20-7

All dimensions are for reference only WEIGHT APPROX. 65 lbs

## **Key Features**

- Lifting eye made of Mild Steel to protect Crane Hook
- Inner upper edges of lifting eye chamfered and ground to help protect crane hook
- Ends of Spreader Beam are beveled to reduce sharp edges to help protect operators and to reduce weight
- Oversized Twin Hooks are chamfered and ground for use with nylon slings
- Latches on hooks are included as standard equipment
- Designed to meet or exceed our interpretation of applicable OSHA and ANSI/ASME B30-20 Standards
- See Series 97 Sheets for alternate end fittings