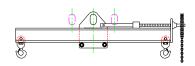

## 96 Series Spreader Beam

ITEM #96-20-7

All dimensions are for reference only WEIGHT APPROX. 65 lbs

## **Key Features**

- Lifting eye made of Mild Steel to protect Crane Hook
- Inner upper edges of lifting eye chamfered and ground to help protect crane hook
- Ends of Spreader Beam are beveled to reduce sharp edges to help protect operators and to reduce weight
- Oversized Twin Hooks are chamfered and ground for use with nylon slings
- Latches on hooks are included as standard equipment
- Designed to meet or exceed our interpretation of applicable OSHA and ANSI/ASME B30-20 Standards
- See Series 97 Sheets for alternate end fittings