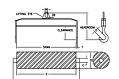

## 96 Series Spreader Beam

ITEM #96-20-7

All dimensions are for reference only WEIGHT APPROX. 65 lbs

## **Key Features**

- Lifting eye made of Mild Steel to protect Crane Hook
- Inner upper edges of lifting eye chamfered and ground to help protect crane hook
- Ends of Spreader Beam are beveled to reduce sharp edges to help protect operators and to reduce weight
- Oversized Twin Hooks are chamfered and ground for use with nylon slings
- Latches on hooks are included as standard equipment
- Designed to meet or exceed our interpretation of applicable OSHA and ANSI/ASME B30-20 Standards
- See Series 97 Sheets for alternate end fittings