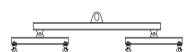

## 96 Series Spreader Beam

ITEM #96-20-7

All dimensions are for reference only WEIGHT APPROX. 65 lbs

## **Key Features**

- Lifting eye made of Mild Steel to protect Crane Hook
- Inner upper edges of lifting eye chamfered and ground to help protect crane hook
- Ends of Spreader Beam are beveled to reduce sharp edges to help protect operators and to reduce weight
- Oversized Twin Hooks are chamfered and ground for use with nylon slings
- Latches on hooks are included as standard equipment
- Designed to meet or exceed our interpretation of applicable OSHA and ANSI/ASME B30-20 Standards
- See Series 97 Sheets for alternate end fittings