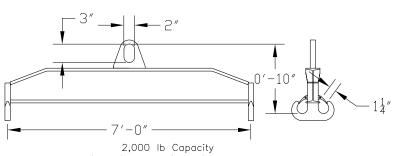

## 96 Series Spreader Beam

ITEM #96-20-7

All dimensions are for reference only WEIGHT APPROX. 65 lbs

## **Key Features**

- Lifting eye made of Mild Steel to protect Crane Hook
- Inner upper edges of lifting eye chamfered and ground to help protect crane hook
- Ends of Spreader Beam are beveled to reduce sharp edges to help protect operators and to reduce weight
- Oversized Twin Hooks are chamfered and ground for use with nylon slings
- Latches on hooks are included as standard equipment
- Designed to meet or exceed our interpretation of applicable OSHA and ANSI/ASME B30-20 Standards
- See Series 97 Sheets for alternate end fittings