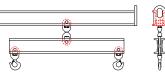

## **Downs Crane & Hoist Company**

96 Series Spreader Beam

ITEM #96-20-8

## **Key Features**

- Lifting eye made of Mild Steel to protect Crane Hook
- Inner upper edges of lifting eye chamfered and ground to help protect crane hook
- Ends of Spreader Beam are beveled to reduce sharp edges to help protect operators and to reduce weight
- Oversized Twin Hooks are chamfered and ground for use with nylon slings
- Latches on hooks are included as standard equipment
- Designed to meet or exceed our interpretation of applicable OSHA and ANSI/ASME B30-20 Standards
- See Series 97 Sheets for alternate end fittings