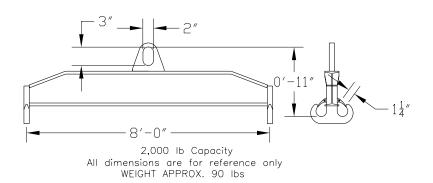

## **Downs Crane & Hoist Company**

96 Series Spreader Beam

ITEM #96-20-8

## **Key Features**

- Lifting eye made of Mild Steel to protect Crane Hook
- Inner upper edges of lifting eye chamfered and ground to help protect crane hook
- Ends of Spreader Beam are beveled to reduce sharp edges to help protect operators and to reduce weight
- Oversized Twin Hooks are chamfered and ground for use with nylon slings
- Latches on hooks are included as standard equipment
- Designed to meet or exceed our interpretation of applicable OSHA and ANSI/ASME B30-20 Standards
- See Series 97 Sheets for alternate end fittings