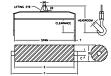

## **Downs Crane & Hoist Company**

96 Series Spreader Beam

ITEM #96-20-8

## **Key Features**

- Lifting eye made of Mild Steel to protect Crane Hook
- Inner upper edges of lifting eye chamfered and ground to help protect crane hook
- Ends of Spreader Beam are beveled to reduce sharp edges to help protect operators and to reduce weight
- Oversized Twin Hooks are chamfered and ground for use with nylon slings
- Latches on hooks are included as standard equipment
- Designed to meet or exceed our interpretation of applicable OSHA and ANSI/ASME B30-20 Standards
- See Series 97 Sheets for alternate end fittings