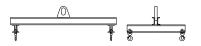

## **Downs Crane & Hoist Company**

96 Series Spreader Beam

ITEM #96-20-8

## **Key Features**

- Lifting eye made of Mild Steel to protect Crane Hook
- Inner upper edges of lifting eye chamfered and ground to help protect crane hook
- Ends of Spreader Beam are beveled to reduce sharp edges to help protect operators and to reduce weight
- Oversized Twin Hooks are chamfered and ground for use with nylon slings
- Latches on hooks are included as standard equipment
- Designed to meet or exceed our interpretation of applicable OSHA and ANSI/ASME B30-20 Standards
- See Series 97 Sheets for alternate end fittings