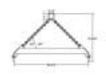

## **Key Features**

- Lifting eye made of Mild Steel to protect Crane Hook
- Inner upper edges of lifting eye chamfered and ground to help protect crane hook
- Ends of Spreader Beam are beveled to reduce sharp edges to help protect operators and to reduce weight
- Oversized Twin Hooks are chamfered and ground for use with nylon slings
- Latches on hooks are included as standard equipment
- Designed to meet or exceed our interpretation of applicable OSHA and ANSI/ASME B30-20 Standards
- See Series 97 Sheets for alternate end fittings