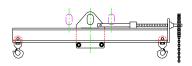

## **Key Features**

- Lifting eye made of Mild Steel to protect Crane Hook
- Inner upper edges of lifting eye chamfered and ground to help protect crane hook
- Ends of Spreader Beam are beveled to reduce sharp edges to help protect operators and to reduce weight
- Oversized Twin Hooks are chamfered and ground for use with nylon slings
- Latches on hooks are included as standard equipment
- Designed to meet or exceed our interpretation of applicable OSHA and ANSI/ASME B30-20 Standards
- See Series 97 Sheets for alternate end fittings