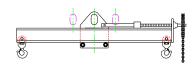

## 96 Series Spreader Beam

ITEM #96-20-9

2,000 lb Capacity
All dimensions are for reference only
WEIGHT APPROX. 100 lbs

## **Key Features**

- Lifting eye made of Mild Steel to protect Crane Hook
- Inner upper edges of lifting eye chamfered and ground to help protect crane hook
- Ends of Spreader Beam are beveled to reduce sharp edges to help protect operators and to reduce weight
- Oversized Twin Hooks are chamfered and ground for use with nylon slings
- Latches on hooks are included as standard equipment
- Designed to meet or exceed our interpretation of applicable OSHA and ANSI/ASME B30-20 Standards
- See Series 97 Sheets for alternate end fittings