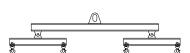

## 96 Series Spreader Beam

ITEM #96-20-9

2,000 lb Capacity
All dimensions are for reference only
WEIGHT APPROX. 100 lbs

## **Key Features**

- Lifting eye made of Mild Steel to protect Crane Hook
- Inner upper edges of lifting eye chamfered and ground to help protect crane hook
- Ends of Spreader Beam are beveled to reduce sharp edges to help protect operators and to reduce weight
- Oversized Twin Hooks are chamfered and ground for use with nylon slings
- Latches on hooks are included as standard equipment
- Designed to meet or exceed our interpretation of applicable OSHA and ANSI/ASME B30-20 Standards
- See Series 97 Sheets for alternate end fittings