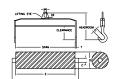

## 96 Series Spreader Beam

ITEM #96-20-9

2,000 lb Capacity
All dimensions are for reference only
WEIGHT APPROX. 100 lbs

## **Key Features**

- Lifting eye made of Mild Steel to protect Crane Hook
- Inner upper edges of lifting eye chamfered and ground to help protect crane hook
- Ends of Spreader Beam are beveled to reduce sharp edges to help protect operators and to reduce weight
- Oversized Twin Hooks are chamfered and ground for use with nylon slings
- Latches on hooks are included as standard equipment
- Designed to meet or exceed our interpretation of applicable OSHA and ANSI/ASME B30-20 Standards
- See Series 97 Sheets for alternate end fittings