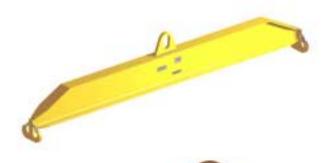

## 96 Series Spreader Beam

ITEM #96-20-9

2,000 lb Capacity
All dimensions are for reference only
WEIGHT APPROX. 100 lbs

## **Key Features**

- Lifting eye made of Mild Steel to protect Crane Hook
- Inner upper edges of lifting eye chamfered and ground to help protect crane hook
- Ends of Spreader Beam are beveled to reduce sharp edges to help protect operators and to reduce weight
- Oversized Twin Hooks are chamfered and ground for use with nylon slings
- Latches on hooks are included as standard equipment
- Designed to meet or exceed our interpretation of applicable OSHA and ANSI/ASME B30-20 Standards
- See Series 97 Sheets for alternate end fittings