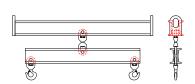

## 96 Series Spreader Beam

ITEM #96-20-9

2,000 lb Capacity
All dimensions are for reference only
WEIGHT APPROX. 100 lbs

## **Key Features**

- Lifting eye made of Mild Steel to protect Crane Hook
- Inner upper edges of lifting eye chamfered and ground to help protect crane hook
- Ends of Spreader Beam are beveled to reduce sharp edges to help protect operators and to reduce weight
- Oversized Twin Hooks are chamfered and ground for use with nylon slings
- Latches on hooks are included as standard equipment
- Designed to meet or exceed our interpretation of applicable OSHA and ANSI/ASME B30-20 Standards
- See Series 97 Sheets for alternate end fittings