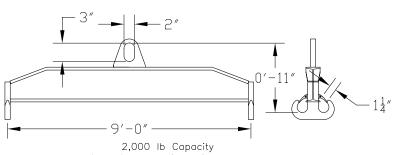

## 96 Series Spreader Beam

ITEM #96-20-9

2,000 lb Capacity
All dimensions are for reference only
WEIGHT APPROX. 100 lbs

## **Key Features**

- Lifting eye made of Mild Steel to protect Crane Hook
- Inner upper edges of lifting eye chamfered and ground to help protect crane hook
- Ends of Spreader Beam are beveled to reduce sharp edges to help protect operators and to reduce weight
- Oversized Twin Hooks are chamfered and ground for use with nylon slings
- Latches on hooks are included as standard equipment
- Designed to meet or exceed our interpretation of applicable OSHA and ANSI/ASME B30-20 Standards
- See Series 97 Sheets for alternate end fittings