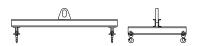

## 96 Series Spreader Beam

ITEM #96-20-9

2,000 lb Capacity
All dimensions are for reference only
WEIGHT APPROX. 100 lbs

## **Key Features**

- Lifting eye made of Mild Steel to protect Crane Hook
- Inner upper edges of lifting eye chamfered and ground to help protect crane hook
- Ends of Spreader Beam are beveled to reduce sharp edges to help protect operators and to reduce weight
- Oversized Twin Hooks are chamfered and ground for use with nylon slings
- Latches on hooks are included as standard equipment
- Designed to meet or exceed our interpretation of applicable OSHA and ANSI/ASME B30-20 Standards
- See Series 97 Sheets for alternate end fittings