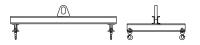

## **Downs Crane & Hoist Company**

96 Series Spreader Beam

ITEM #96-200-10

## **Key Features**

- Lifting eye made of Mild Steel to protect Crane Hook
- Inner upper edges of lifting eye chamfered and ground to help protect crane hook
- Ends of Spreader Beam are beveled to reduce sharp edges to help protect operators and to reduce weight
- Oversized Twin Hooks are chamfered and ground for use with nylon slings
- Latches on hooks are included as standard equipment
- Designed to meet or exceed our interpretation of applicable OSHA and ANSI/ASME B30-20 Standards
- See Series 97 Sheets for alternate end fittings