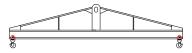

## **Downs Crane & Hoist Company**

96 Series Spreader Beam

ITEM #96-200-10

## **Key Features**

- Lifting eye made of Mild Steel to protect Crane Hook
- Inner upper edges of lifting eye chamfered and ground to help protect crane hook
- Ends of Spreader Beam are beveled to reduce sharp edges to help protect operators and to reduce weight
- Oversized Twin Hooks are chamfered and ground for use with nylon slings
- Latches on hooks are included as standard equipment
- Designed to meet or exceed our interpretation of applicable OSHA and ANSI/ASME B30-20 Standards
- See Series 97 Sheets for alternate end fittings