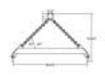

## **Downs Crane & Hoist Company**

96 Series Spreader Beam

ITEM #96-200-10

## **Key Features**

- Lifting eye made of Mild Steel to protect Crane Hook
- Inner upper edges of lifting eye chamfered and ground to help protect crane hook
- Ends of Spreader Beam are beveled to reduce sharp edges to help protect operators and to reduce weight
- Oversized Twin Hooks are chamfered and ground for use with nylon slings
- Latches on hooks are included as standard equipment
- Designed to meet or exceed our interpretation of applicable OSHA and ANSI/ASME B30-20 Standards
- See Series 97 Sheets for alternate end fittings