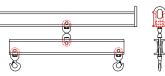

## **Downs Crane & Hoist Company**

96 Series Spreader Beam

ITEM #96-200-10

## **Key Features**

- Lifting eye made of Mild Steel to protect Crane Hook
- Inner upper edges of lifting eye chamfered and ground to help protect crane hook
- Ends of Spreader Beam are beveled to reduce sharp edges to help protect operators and to reduce weight
- Oversized Twin Hooks are chamfered and ground for use with nylon slings
- Latches on hooks are included as standard equipment
- Designed to meet or exceed our interpretation of applicable OSHA and ANSI/ASME B30-20 Standards
- See Series 97 Sheets for alternate end fittings