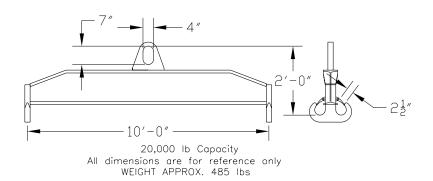

## **Downs Crane & Hoist Company**

96 Series Spreader Beam

ITEM #96-200-10

## **Key Features**

- Lifting eye made of Mild Steel to protect Crane Hook
- Inner upper edges of lifting eye chamfered and ground to help protect crane hook
- Ends of Spreader Beam are beveled to reduce sharp edges to help protect operators and to reduce weight
- Oversized Twin Hooks are chamfered and ground for use with nylon slings
- Latches on hooks are included as standard equipment
- Designed to meet or exceed our interpretation of applicable OSHA and ANSI/ASME B30-20 Standards
- See Series 97 Sheets for alternate end fittings