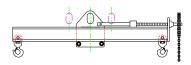

## **Downs Crane & Hoist Company**

96 Series Spreader Beam

ITEM #96-200-10

## **Key Features**

- Lifting eye made of Mild Steel to protect Crane Hook
- Inner upper edges of lifting eye chamfered and ground to help protect crane hook
- Ends of Spreader Beam are beveled to reduce sharp edges to help protect operators and to reduce weight
- Oversized Twin Hooks are chamfered and ground for use with nylon slings
- Latches on hooks are included as standard equipment
- Designed to meet or exceed our interpretation of applicable OSHA and ANSI/ASME B30-20 Standards
- See Series 97 Sheets for alternate end fittings