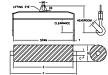

## **Downs Crane & Hoist Company**

96 Series Spreader Beam

ITEM #96-200-10

## **Key Features**

- Lifting eye made of Mild Steel to protect Crane Hook
- Inner upper edges of lifting eye chamfered and ground to help protect crane hook
- Ends of Spreader Beam are beveled to reduce sharp edges to help protect operators and to reduce weight
- Oversized Twin Hooks are chamfered and ground for use with nylon slings
- Latches on hooks are included as standard equipment
- Designed to meet or exceed our interpretation of applicable OSHA and ANSI/ASME B30-20 Standards
- See Series 97 Sheets for alternate end fittings