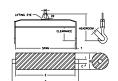

## 96 Series Spreader Beam

ITEM #96-200-12

20,000 lb Capacity
All dimensions are for reference only
WEIGHT APPROX. 560 lbs

## **Key Features**

- Lifting eye made of Mild Steel to protect Crane Hook
- Inner upper edges of lifting eye chamfered and ground to help protect crane hook
- Ends of Spreader Beam are beveled to reduce sharp edges to help protect operators and to reduce weight
- Oversized Twin Hooks are chamfered and ground for use with nylon slings
- Latches on hooks are included as standard equipment
- Designed to meet or exceed our interpretation of applicable OSHA and ANSI/ASME B30-20 Standards
- See Series 97 Sheets for alternate end fittings