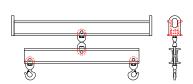

## 96 Series Spreader Beam

ITEM #96-200-12

20,000 lb Capacity
All dimensions are for reference only
WEIGHT APPROX. 560 lbs

## **Key Features**

- Lifting eye made of Mild Steel to protect Crane Hook
- Inner upper edges of lifting eye chamfered and ground to help protect crane hook
- Ends of Spreader Beam are beveled to reduce sharp edges to help protect operators and to reduce weight
- Oversized Twin Hooks are chamfered and ground for use with nylon slings
- Latches on hooks are included as standard equipment
- Designed to meet or exceed our interpretation of applicable OSHA and ANSI/ASME B30-20 Standards
- See Series 97 Sheets for alternate end fittings