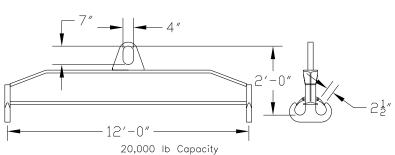

## 96 Series Spreader Beam

ITEM #96-200-12

20,000 lb Capacity
All dimensions are for reference only
WEIGHT APPROX. 560 lbs

## **Key Features**

- Lifting eye made of Mild Steel to protect Crane Hook
- Inner upper edges of lifting eye chamfered and ground to help protect crane hook
- Ends of Spreader Beam are beveled to reduce sharp edges to help protect operators and to reduce weight
- Oversized Twin Hooks are chamfered and ground for use with nylon slings
- Latches on hooks are included as standard equipment
- Designed to meet or exceed our interpretation of applicable OSHA and ANSI/ASME B30-20 Standards
- See Series 97 Sheets for alternate end fittings