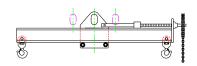

## 96 Series Spreader Beam

ITEM #96-200-12

20,000 lb Capacity
All dimensions are for reference only
WEIGHT APPROX. 560 lbs

## **Key Features**

- Lifting eye made of Mild Steel to protect Crane Hook
- Inner upper edges of lifting eye chamfered and ground to help protect crane hook
- Ends of Spreader Beam are beveled to reduce sharp edges to help protect operators and to reduce weight
- Oversized Twin Hooks are chamfered and ground for use with nylon slings
- Latches on hooks are included as standard equipment
- Designed to meet or exceed our interpretation of applicable OSHA and ANSI/ASME B30-20 Standards
- See Series 97 Sheets for alternate end fittings