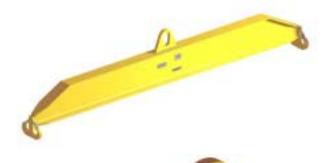

## 96 Series Spreader Beam

ITEM #96-200-12

20,000 lb Capacity
All dimensions are for reference only
WEIGHT APPROX. 560 lbs

## **Key Features**

- Lifting eye made of Mild Steel to protect Crane Hook
- Inner upper edges of lifting eye chamfered and ground to help protect crane hook
- Ends of Spreader Beam are beveled to reduce sharp edges to help protect operators and to reduce weight
- Oversized Twin Hooks are chamfered and ground for use with nylon slings
- Latches on hooks are included as standard equipment
- Designed to meet or exceed our interpretation of applicable OSHA and ANSI/ASME B30-20 Standards
- See Series 97 Sheets for alternate end fittings