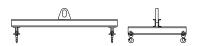

## 96 Series Spreader Beam

ITEM #96-200-12

20,000 lb Capacity
All dimensions are for reference only
WEIGHT APPROX. 560 lbs

## **Key Features**

- Lifting eye made of Mild Steel to protect Crane Hook
- Inner upper edges of lifting eye chamfered and ground to help protect crane hook
- Ends of Spreader Beam are beveled to reduce sharp edges to help protect operators and to reduce weight
- Oversized Twin Hooks are chamfered and ground for use with nylon slings
- Latches on hooks are included as standard equipment
- Designed to meet or exceed our interpretation of applicable OSHA and ANSI/ASME B30-20 Standards
- See Series 97 Sheets for alternate end fittings