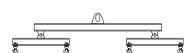

## 96 Series Spreader Beam

ITEM #96-200-12

20,000 lb Capacity
All dimensions are for reference only
WEIGHT APPROX. 560 lbs

## **Key Features**

- Lifting eye made of Mild Steel to protect Crane Hook
- Inner upper edges of lifting eye chamfered and ground to help protect crane hook
- Ends of Spreader Beam are beveled to reduce sharp edges to help protect operators and to reduce weight
- Oversized Twin Hooks are chamfered and ground for use with nylon slings
- Latches on hooks are included as standard equipment
- Designed to meet or exceed our interpretation of applicable OSHA and ANSI/ASME B30-20 Standards
- See Series 97 Sheets for alternate end fittings