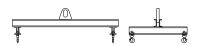

## 96 Series Spreader Beam

ITEM #96-200-14

## **Key Features**

- Lifting eye made of Mild Steel to protect Crane Hook
- Inner upper edges of lifting eye chamfered and ground to help protect crane hook
- Ends of Spreader Beam are beveled to reduce sharp edges to help protect operators and to reduce weight
- Oversized Twin Hooks are chamfered and ground for use with nylon slings
- Latches on hooks are included as standard equipment
- Designed to meet or exceed our interpretation of applicable OSHA and ANSI/ASME B30-20 Standards
- See Series 97 Sheets for alternate end fittings