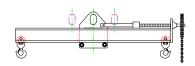

## 96 Series Spreader Beam

ITEM #96-200-14

## **Key Features**

- Lifting eye made of Mild Steel to protect Crane Hook
- Inner upper edges of lifting eye chamfered and ground to help protect crane hook
- Ends of Spreader Beam are beveled to reduce sharp edges to help protect operators and to reduce weight
- Oversized Twin Hooks are chamfered and ground for use with nylon slings
- Latches on hooks are included as standard equipment
- Designed to meet or exceed our interpretation of applicable OSHA and ANSI/ASME B30-20 Standards
- See Series 97 Sheets for alternate end fittings