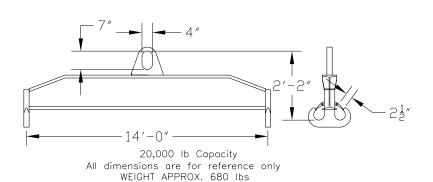

## 96 Series Spreader Beam

ITEM #96-200-14

## **Key Features**

- Lifting eye made of Mild Steel to protect Crane Hook
- Inner upper edges of lifting eye chamfered and ground to help protect crane hook
- Ends of Spreader Beam are beveled to reduce sharp edges to help protect operators and to reduce weight
- Oversized Twin Hooks are chamfered and ground for use with nylon slings
- Latches on hooks are included as standard equipment
- Designed to meet or exceed our interpretation of applicable OSHA and ANSI/ASME B30-20 Standards
- See Series 97 Sheets for alternate end fittings