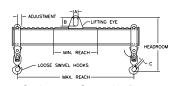

## 96 Series Spreader Beam

ITEM #96-200-14

## **Key Features**

- Lifting eye made of Mild Steel to protect Crane Hook
- Inner upper edges of lifting eye chamfered and ground to help protect crane hook
- Ends of Spreader Beam are beveled to reduce sharp edges to help protect operators and to reduce weight
- Oversized Twin Hooks are chamfered and ground for use with nylon slings
- Latches on hooks are included as standard equipment
- Designed to meet or exceed our interpretation of applicable OSHA and ANSI/ASME B30-20 Standards
- See Series 97 Sheets for alternate end fittings