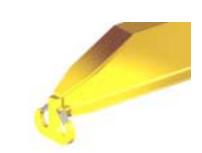

## **Key Features**

- Lifting eye made of Mild Steel to protect Crane Hook
- Inner upper edges of lifting eye chamfered and ground to help protect crane hook
- Ends of Spreader Beam are beveled to reduce sharp edges to help protect operators and to reduce weight
- Oversized Twin Hooks are chamfered and ground for use with nylon slings
- Latches on hooks are included as standard equipment
- Designed to meet or exceed our interpretation of applicable OSHA and ANSI/ASME B30-20 Standards
- See Series 97 Sheets for alternate end fittings