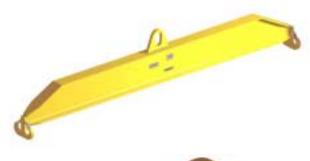

## 96 Series Spreader Beam

ITEM #96-200-14

## **Key Features**

- Lifting eye made of Mild Steel to protect Crane Hook
- Inner upper edges of lifting eye chamfered and ground to help protect crane hook
- Ends of Spreader Beam are beveled to reduce sharp edges to help protect operators and to reduce weight
- Oversized Twin Hooks are chamfered and ground for use with nylon slings
- Latches on hooks are included as standard equipment
- Designed to meet or exceed our interpretation of applicable OSHA and ANSI/ASME B30-20 Standards
- See Series 97 Sheets for alternate end fittings