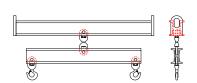

## 96 Series Spreader Beam

ITEM #96-200-14

## **Key Features**

- Lifting eye made of Mild Steel to protect Crane Hook
- Inner upper edges of lifting eye chamfered and ground to help protect crane hook
- Ends of Spreader Beam are beveled to reduce sharp edges to help protect operators and to reduce weight
- Oversized Twin Hooks are chamfered and ground for use with nylon slings
- Latches on hooks are included as standard equipment
- Designed to meet or exceed our interpretation of applicable OSHA and ANSI/ASME B30-20 Standards
- See Series 97 Sheets for alternate end fittings