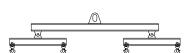

## 96 Series Spreader Beam

ITEM #96-200-14

## **Key Features**

- Lifting eye made of Mild Steel to protect Crane Hook
- Inner upper edges of lifting eye chamfered and ground to help protect crane hook
- Ends of Spreader Beam are beveled to reduce sharp edges to help protect operators and to reduce weight
- Oversized Twin Hooks are chamfered and ground for use with nylon slings
- Latches on hooks are included as standard equipment
- Designed to meet or exceed our interpretation of applicable OSHA and ANSI/ASME B30-20 Standards
- See Series 97 Sheets for alternate end fittings