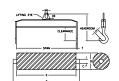

## 96 Series Spreader Beam

ITEM #96-200-16

- Lifting eye made of Mild Steel to protect Crane Hook
- Inner upper edges of lifting eye chamfered and ground to help protect crane hook
- Ends of Spreader Beam are beveled to reduce sharp edges to help protect operators and to reduce weight
- Oversized Twin Hooks are chamfered and ground for use with nylon slings
- Latches on hooks are included as standard equipment
- Designed to meet or exceed our interpretation of applicable OSHA and ANSI/ASME B30-20 Standards
- See Series 97 Sheets for alternate end fittings