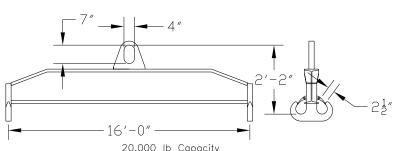

## 96 Series Spreader Beam

ITEM #96-200-16

- Lifting eye made of Mild Steel to protect Crane Hook
- Inner upper edges of lifting eye chamfered and ground to help protect crane hook
- Ends of Spreader Beam are beveled to reduce sharp edges to help protect operators and to reduce weight
- Oversized Twin Hooks are chamfered and ground for use with nylon slings
- Latches on hooks are included as standard equipment
- Designed to meet or exceed our interpretation of applicable OSHA and ANSI/ASME B30-20 Standards
- See Series 97 Sheets for alternate end fittings