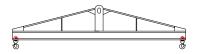

## 96 Series Spreader Beam

ITEM #96-200-16

- Lifting eye made of Mild Steel to protect Crane Hook
- Inner upper edges of lifting eye chamfered and ground to help protect crane hook
- Ends of Spreader Beam are beveled to reduce sharp edges to help protect operators and to reduce weight
- Oversized Twin Hooks are chamfered and ground for use with nylon slings
- Latches on hooks are included as standard equipment
- Designed to meet or exceed our interpretation of applicable OSHA and ANSI/ASME B30-20 Standards
- See Series 97 Sheets for alternate end fittings