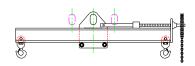

## 96 Series Spreader Beam

ITEM #96-200-16

- Lifting eye made of Mild Steel to protect Crane Hook
- Inner upper edges of lifting eye chamfered and ground to help protect crane hook
- Ends of Spreader Beam are beveled to reduce sharp edges to help protect operators and to reduce weight
- Oversized Twin Hooks are chamfered and ground for use with nylon slings
- Latches on hooks are included as standard equipment
- Designed to meet or exceed our interpretation of applicable OSHA and ANSI/ASME B30-20 Standards
- See Series 97 Sheets for alternate end fittings