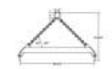

## 96 Series Spreader Beam

ITEM #96-200-16

- Lifting eye made of Mild Steel to protect Crane Hook
- Inner upper edges of lifting eye chamfered and ground to help protect crane hook
- Ends of Spreader Beam are beveled to reduce sharp edges to help protect operators and to reduce weight
- Oversized Twin Hooks are chamfered and ground for use with nylon slings
- Latches on hooks are included as standard equipment
- Designed to meet or exceed our interpretation of applicable OSHA and ANSI/ASME B30-20 Standards
- See Series 97 Sheets for alternate end fittings