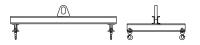

## **Downs Crane & Hoist Company**

96 Series Spreader Beam

ITEM #96-200-18

## **Key Features**

- Lifting eye made of Mild Steel to protect Crane Hook
- Inner upper edges of lifting eye chamfered and ground to help protect crane hook
- Ends of Spreader Beam are beveled to reduce sharp edges to help protect operators and to reduce weight
- Oversized Twin Hooks are chamfered and ground for use with nylon slings
- Latches on hooks are included as standard equipment
- Designed to meet or exceed our interpretation of applicable OSHA and ANSI/ASME B30-20 Standards
- See Series 97 Sheets for alternate end fittings