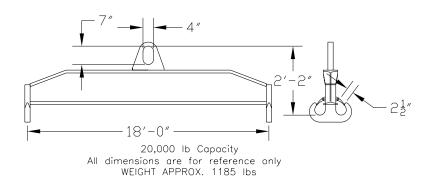

## **Downs Crane & Hoist Company**

96 Series Spreader Beam

ITEM #96-200-18

## **Key Features**

- Lifting eye made of Mild Steel to protect Crane Hook
- Inner upper edges of lifting eye chamfered and ground to help protect crane hook
- Ends of Spreader Beam are beveled to reduce sharp edges to help protect operators and to reduce weight
- Oversized Twin Hooks are chamfered and ground for use with nylon slings
- Latches on hooks are included as standard equipment
- Designed to meet or exceed our interpretation of applicable OSHA and ANSI/ASME B30-20 Standards
- See Series 97 Sheets for alternate end fittings