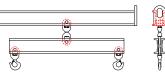

## **Downs Crane & Hoist Company**

96 Series Spreader Beam

ITEM #96-200-18

## **Key Features**

- Lifting eye made of Mild Steel to protect Crane Hook
- Inner upper edges of lifting eye chamfered and ground to help protect crane hook
- Ends of Spreader Beam are beveled to reduce sharp edges to help protect operators and to reduce weight
- Oversized Twin Hooks are chamfered and ground for use with nylon slings
- Latches on hooks are included as standard equipment
- Designed to meet or exceed our interpretation of applicable OSHA and ANSI/ASME B30-20 Standards
- See Series 97 Sheets for alternate end fittings