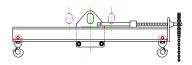

## **Key Features**

- Lifting eye made of Mild Steel to protect Crane Hook
- Inner upper edges of lifting eye chamfered and ground to help protect crane hook
- Ends of Spreader Beam are beveled to reduce sharp edges to help protect operators and to reduce weight
- Oversized Twin Hooks are chamfered and ground for use with nylon slings
- Latches on hooks are included as standard equipment
- Designed to meet or exceed our interpretation of applicable OSHA and ANSI/ASME B30-20 Standards
- See Series 97 Sheets for alternate end fittings