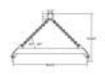

## **Key Features**

- Lifting eye made of Mild Steel to protect Crane Hook
- Inner upper edges of lifting eye chamfered and ground to help protect crane hook
- Ends of Spreader Beam are beveled to reduce sharp edges to help protect operators and to reduce weight
- Oversized Twin Hooks are chamfered and ground for use with nylon slings
- Latches on hooks are included as standard equipment
- Designed to meet or exceed our interpretation of applicable OSHA and ANSI/ASME B30-20 Standards
- See Series 97 Sheets for alternate end fittings