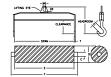

## **Downs Crane & Hoist Company**

96 Series Spreader Beam

ITEM #96-200-18

## **Key Features**

- Lifting eye made of Mild Steel to protect Crane Hook
- Inner upper edges of lifting eye chamfered and ground to help protect crane hook
- Ends of Spreader Beam are beveled to reduce sharp edges to help protect operators and to reduce weight
- Oversized Twin Hooks are chamfered and ground for use with nylon slings
- Latches on hooks are included as standard equipment
- Designed to meet or exceed our interpretation of applicable OSHA and ANSI/ASME B30-20 Standards
- See Series 97 Sheets for alternate end fittings