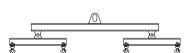

## 96 Series Spreader Beam

ITEM #96-200-2

## **Key Features**

- Lifting eye made of Mild Steel to protect Crane Hook
- Inner upper edges of lifting eye chamfered and ground to help protect crane hook
- Ends of Spreader Beam are beveled to reduce sharp edges to help protect operators and to reduce weight
- Oversized Twin Hooks are chamfered and ground for use with nylon slings
- Latches on hooks are included as standard equipment
- Designed to meet or exceed our interpretation of applicable OSHA and ANSI/ASME B30-20 Standards
- See Series 97 Sheets for alternate end fittings