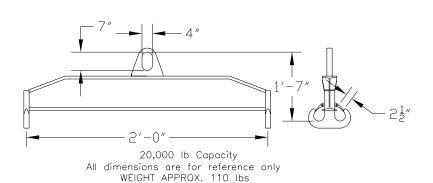

## 96 Series Spreader Beam

ITEM #96-200-2

## **Key Features**

- Lifting eye made of Mild Steel to protect Crane Hook
- Inner upper edges of lifting eye chamfered and ground to help protect crane hook
- Ends of Spreader Beam are beveled to reduce sharp edges to help protect operators and to reduce weight
- Oversized Twin Hooks are chamfered and ground for use with nylon slings
- Latches on hooks are included as standard equipment
- Designed to meet or exceed our interpretation of applicable OSHA and ANSI/ASME B30-20 Standards
- See Series 97 Sheets for alternate end fittings