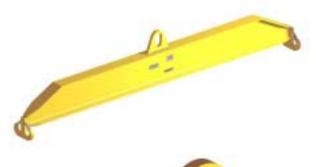

## 96 Series Spreader Beam

ITEM #96-200-2

## **Key Features**

- Lifting eye made of Mild Steel to protect Crane Hook
- Inner upper edges of lifting eye chamfered and ground to help protect crane hook
- Ends of Spreader Beam are beveled to reduce sharp edges to help protect operators and to reduce weight
- Oversized Twin Hooks are chamfered and ground for use with nylon slings
- Latches on hooks are included as standard equipment
- Designed to meet or exceed our interpretation of applicable OSHA and ANSI/ASME B30-20 Standards
- See Series 97 Sheets for alternate end fittings