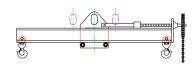

## 96 Series Spreader Beam

ITEM #96-200-2

## **Key Features**

- Lifting eye made of Mild Steel to protect Crane Hook
- Inner upper edges of lifting eye chamfered and ground to help protect crane hook
- Ends of Spreader Beam are beveled to reduce sharp edges to help protect operators and to reduce weight
- Oversized Twin Hooks are chamfered and ground for use with nylon slings
- Latches on hooks are included as standard equipment
- Designed to meet or exceed our interpretation of applicable OSHA and ANSI/ASME B30-20 Standards
- See Series 97 Sheets for alternate end fittings