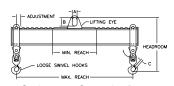

## 96 Series Spreader Beam

ITEM #96-200-2

## **Key Features**

- Lifting eye made of Mild Steel to protect Crane Hook
- Inner upper edges of lifting eye chamfered and ground to help protect crane hook
- Ends of Spreader Beam are beveled to reduce sharp edges to help protect operators and to reduce weight
- Oversized Twin Hooks are chamfered and ground for use with nylon slings
- Latches on hooks are included as standard equipment
- Designed to meet or exceed our interpretation of applicable OSHA and ANSI/ASME B30-20 Standards
- See Series 97 Sheets for alternate end fittings