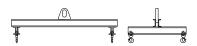

## 96 Series Spreader Beam

ITEM #96-200-2

## **Key Features**

- Lifting eye made of Mild Steel to protect Crane Hook
- Inner upper edges of lifting eye chamfered and ground to help protect crane hook
- Ends of Spreader Beam are beveled to reduce sharp edges to help protect operators and to reduce weight
- Oversized Twin Hooks are chamfered and ground for use with nylon slings
- Latches on hooks are included as standard equipment
- Designed to meet or exceed our interpretation of applicable OSHA and ANSI/ASME B30-20 Standards
- See Series 97 Sheets for alternate end fittings