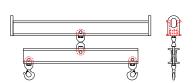

## 96 Series Spreader Beam

ITEM #96-200-2

## **Key Features**

- Lifting eye made of Mild Steel to protect Crane Hook
- Inner upper edges of lifting eye chamfered and ground to help protect crane hook
- Ends of Spreader Beam are beveled to reduce sharp edges to help protect operators and to reduce weight
- Oversized Twin Hooks are chamfered and ground for use with nylon slings
- Latches on hooks are included as standard equipment
- Designed to meet or exceed our interpretation of applicable OSHA and ANSI/ASME B30-20 Standards
- See Series 97 Sheets for alternate end fittings