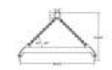

## **Key Features**

- Lifting eye made of Mild Steel to protect Crane Hook
- Inner upper edges of lifting eye chamfered and ground to help protect crane hook
- Ends of Spreader Beam are beveled to reduce sharp edges to help protect operators and to reduce weight
- Oversized Twin Hooks are chamfered and ground for use with nylon slings
- Latches on hooks are included as standard equipment
- Designed to meet or exceed our interpretation of applicable OSHA and ANSI/ASME B30-20 Standards
- See Series 97 Sheets for alternate end fittings