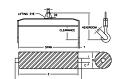

## 96 Series Spreader Beam

ITEM #96-200-20

## **Key Features**

- Lifting eye made of Mild Steel to protect Crane Hook
- Inner upper edges of lifting eye chamfered and ground to help protect crane hook
- Ends of Spreader Beam are beveled to reduce sharp edges to help protect operators and to reduce weight
- Oversized Twin Hooks are chamfered and ground for use with nylon slings
- Latches on hooks are included as standard equipment
- Designed to meet or exceed our interpretation of applicable OSHA and ANSI/ASME B30-20 Standards
- See Series 97 Sheets for alternate end fittings