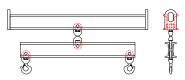

## **Key Features**

- Lifting eye made of Mild Steel to protect Crane Hook
- Inner upper edges of lifting eye chamfered and ground to help protect crane hook
- Ends of Spreader Beam are beveled to reduce sharp edges to help protect operators and to reduce weight
- Oversized Twin Hooks are chamfered and ground for use with nylon slings
- Latches on hooks are included as standard equipment
- Designed to meet or exceed our interpretation of applicable OSHA and ANSI/ASME B30-20 Standards
- See Series 97 Sheets for alternate end fittings

## Sample Spreaders

Series 100 Spreader Beam

Series 103 Spreader Beam

Series 106 Spreader Beam

Phone: (323)589-6061

Series 101 Spreader Beam

Series 104 Spreader Beam

Series 109 Spreader Beam