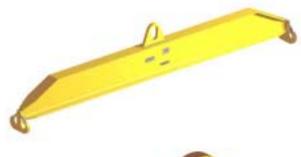

## 96 Series Spreader Beam

ITEM #96-200-20

## **Key Features**

- Lifting eye made of Mild Steel to protect Crane Hook
- Inner upper edges of lifting eye chamfered and ground to help protect crane hook
- Ends of Spreader Beam are beveled to reduce sharp edges to help protect operators and to reduce weight
- Oversized Twin Hooks are chamfered and ground for use with nylon slings
- Latches on hooks are included as standard equipment
- Designed to meet or exceed our interpretation of applicable OSHA and ANSI/ASME B30-20 Standards
- See Series 97 Sheets for alternate end fittings