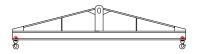

## 96 Series Spreader Beam

ITEM #96-200-20

## **Key Features**

- Lifting eye made of Mild Steel to protect Crane Hook
- Inner upper edges of lifting eye chamfered and ground to help protect crane hook
- Ends of Spreader Beam are beveled to reduce sharp edges to help protect operators and to reduce weight
- Oversized Twin Hooks are chamfered and ground for use with nylon slings
- Latches on hooks are included as standard equipment
- Designed to meet or exceed our interpretation of applicable OSHA and ANSI/ASME B30-20 Standards
- See Series 97 Sheets for alternate end fittings