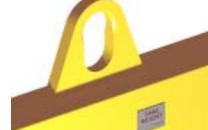

## **Key Features**

- Lifting eye made of Mild Steel to protect Crane Hook
- Inner upper edges of lifting eye chamfered and ground to help protect crane hook
- Ends of Spreader Beam are beveled to reduce sharp edges to help protect operators and to reduce weight
- Oversized Twin Hooks are chamfered and ground for use with nylon slings
- Latches on hooks are included as standard equipment
- Designed to meet or exceed our interpretation of applicable OSHA and ANSI/ASME B30-20 Standards
- See Series 97 Sheets for alternate end fittings