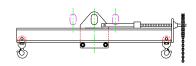

## 96 Series Spreader Beam

ITEM #96-200-20

## **Key Features**

- Lifting eye made of Mild Steel to protect Crane Hook
- Inner upper edges of lifting eye chamfered and ground to help protect crane hook
- Ends of Spreader Beam are beveled to reduce sharp edges to help protect operators and to reduce weight
- Oversized Twin Hooks are chamfered and ground for use with nylon slings
- Latches on hooks are included as standard equipment
- Designed to meet or exceed our interpretation of applicable OSHA and ANSI/ASME B30-20 Standards
- See Series 97 Sheets for alternate end fittings