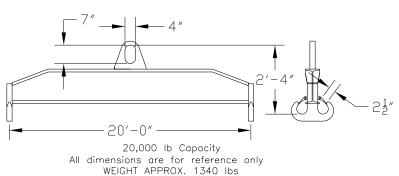

## 96 Series Spreader Beam

ITEM #96-200-20

## **Key Features**

- Lifting eye made of Mild Steel to protect Crane Hook
- Inner upper edges of lifting eye chamfered and ground to help protect crane hook
- Ends of Spreader Beam are beveled to reduce sharp edges to help protect operators and to reduce weight
- Oversized Twin Hooks are chamfered and ground for use with nylon slings
- Latches on hooks are included as standard equipment
- Designed to meet or exceed our interpretation of applicable OSHA and ANSI/ASME B30-20 Standards
- See Series 97 Sheets for alternate end fittings