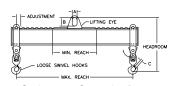

## 96 Series Spreader Beam

ITEM #96-200-20

## **Key Features**

- Lifting eye made of Mild Steel to protect Crane Hook
- Inner upper edges of lifting eye chamfered and ground to help protect crane hook
- Ends of Spreader Beam are beveled to reduce sharp edges to help protect operators and to reduce weight
- Oversized Twin Hooks are chamfered and ground for use with nylon slings
- Latches on hooks are included as standard equipment
- Designed to meet or exceed our interpretation of applicable OSHA and ANSI/ASME B30-20 Standards
- See Series 97 Sheets for alternate end fittings