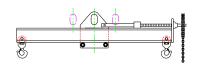

## 96 Series Spreader Beam

ITEM #96-200-3

All dimensions are for reference only WEIGHT APPROX. 135 lbs

## **Key Features**

- Lifting eye made of Mild Steel to protect Crane Hook
- Inner upper edges of lifting eye chamfered and ground to help protect crane hook
- Ends of Spreader Beam are beveled to reduce sharp edges to help protect operators and to reduce weight
- Oversized Twin Hooks are chamfered and ground for use with nylon slings
- Latches on hooks are included as standard equipment
- Designed to meet or exceed our interpretation of applicable OSHA and ANSI/ASME B30-20 Standards
- See Series 97 Sheets for alternate end fittings