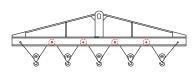

## **Key Features**

- Lifting eye made of Mild Steel to protect Crane Hook
- Inner upper edges of lifting eye chamfered and ground to help protect crane hook
- Ends of Spreader Beam are beveled to reduce sharp edges to help protect operators and to reduce weight
- Oversized Twin Hooks are chamfered and ground for use with nylon slings
- Latches on hooks are included as standard equipment
- Designed to meet or exceed our interpretation of applicable OSHA and ANSI/ASME B30-20 Standards
- See Series 97 Sheets for alternate end fittings