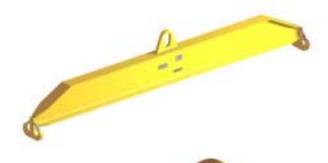

## 96 Series Spreader Beam

ITEM #96-200-3

All dimensions are for reference only WEIGHT APPROX. 135 lbs

## **Key Features**

- Lifting eye made of Mild Steel to protect Crane Hook
- Inner upper edges of lifting eye chamfered and ground to help protect crane hook
- Ends of Spreader Beam are beveled to reduce sharp edges to help protect operators and to reduce weight
- Oversized Twin Hooks are chamfered and ground for use with nylon slings
- Latches on hooks are included as standard equipment
- Designed to meet or exceed our interpretation of applicable OSHA and ANSI/ASME B30-20 Standards
- See Series 97 Sheets for alternate end fittings