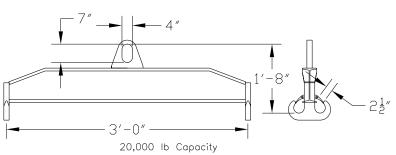

## 96 Series Spreader Beam

ITEM #96-200-3

All dimensions are for reference only WEIGHT APPROX. 135 lbs

## **Key Features**

- Lifting eye made of Mild Steel to protect Crane Hook
- Inner upper edges of lifting eye chamfered and ground to help protect crane hook
- Ends of Spreader Beam are beveled to reduce sharp edges to help protect operators and to reduce weight
- Oversized Twin Hooks are chamfered and ground for use with nylon slings
- Latches on hooks are included as standard equipment
- Designed to meet or exceed our interpretation of applicable OSHA and ANSI/ASME B30-20 Standards
- See Series 97 Sheets for alternate end fittings