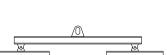

## 96 Series Spreader Beam

ITEM #96-200-3

All dimensions are for reference only WEIGHT APPROX. 135 lbs