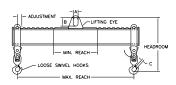

## 96 Series Spreader Beam

ITEM #96-200-3

All dimensions are for reference only WEIGHT APPROX. 135 lbs

## **Key Features**

- Lifting eye made of Mild Steel to protect Crane Hook
- Inner upper edges of lifting eye chamfered and ground to help protect crane hook
- Ends of Spreader Beam are beveled to reduce sharp edges to help protect operators and to reduce weight
- Oversized Twin Hooks are chamfered and ground for use with nylon slings
- Latches on hooks are included as standard equipment
- Designed to meet or exceed our interpretation of applicable OSHA and ANSI/ASME B30-20 Standards
- See Series 97 Sheets for alternate end fittings