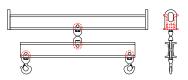

## 96 Series Spreader Beam

ITEM #96-200-3

All dimensions are for reference only WEIGHT APPROX. 135 lbs

## **Key Features**

- Lifting eye made of Mild Steel to protect Crane Hook
- Inner upper edges of lifting eye chamfered and ground to help protect crane hook
- Ends of Spreader Beam are beveled to reduce sharp edges to help protect operators and to reduce weight
- Oversized Twin Hooks are chamfered and ground for use with nylon slings
- Latches on hooks are included as standard equipment
- Designed to meet or exceed our interpretation of applicable OSHA and ANSI/ASME B30-20 Standards
- See Series 97 Sheets for alternate end fittings