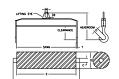

## 96 Series Spreader Beam

ITEM #96-200-3

All dimensions are for reference only WEIGHT APPROX. 135 lbs