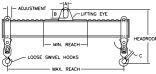

## **Key Features**

- Lifting eye made of Mild Steel to protect Crane Hook
- Inner upper edges of lifting eye chamfered and ground to help protect crane hook
- Ends of Spreader Beam are beveled to reduce sharp edges to help protect operators and to reduce weight
- Oversized Twin Hooks are chamfered and ground for use with nylon slings
- Latches on hooks are included as standard equipment
- Designed to meet or exceed our interpretation of applicable OSHA and ANSI/ASME B30-20 Standards
- See Series 97 Sheets for alternate end fittings