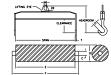

## **Downs Crane & Hoist Company**

96 Series Spreader Beam

ITEM #96-200-4

## **Key Features**

- Lifting eye made of Mild Steel to protect Crane Hook
- Inner upper edges of lifting eye chamfered and ground to help protect crane hook
- Ends of Spreader Beam are beveled to reduce sharp edges to help protect operators and to reduce weight
- Oversized Twin Hooks are chamfered and ground for use with nylon slings
- Latches on hooks are included as standard equipment
- Designed to meet or exceed our interpretation of applicable OSHA and ANSI/ASME B30-20 Standards
- See Series 97 Sheets for alternate end fittings