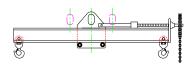

## **Downs Crane & Hoist Company**

96 Series Spreader Beam

ITEM #96-200-4

## **Key Features**

- Lifting eye made of Mild Steel to protect Crane Hook
- Inner upper edges of lifting eye chamfered and ground to help protect crane hook
- Ends of Spreader Beam are beveled to reduce sharp edges to help protect operators and to reduce weight
- Oversized Twin Hooks are chamfered and ground for use with nylon slings
- Latches on hooks are included as standard equipment
- Designed to meet or exceed our interpretation of applicable OSHA and ANSI/ASME B30-20 Standards
- See Series 97 Sheets for alternate end fittings