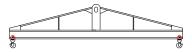

## **Downs Crane & Hoist Company**

96 Series Spreader Beam

ITEM #96-200-4

## **Key Features**

- Lifting eye made of Mild Steel to protect Crane Hook
- Inner upper edges of lifting eye chamfered and ground to help protect crane hook
- Ends of Spreader Beam are beveled to reduce sharp edges to help protect operators and to reduce weight
- Oversized Twin Hooks are chamfered and ground for use with nylon slings
- Latches on hooks are included as standard equipment
- Designed to meet or exceed our interpretation of applicable OSHA and ANSI/ASME B30-20 Standards
- See Series 97 Sheets for alternate end fittings