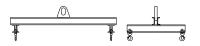

## **Downs Crane & Hoist Company**

96 Series Spreader Beam

ITEM #96-200-4

## **Key Features**

- Lifting eye made of Mild Steel to protect Crane Hook
- Inner upper edges of lifting eye chamfered and ground to help protect crane hook
- Ends of Spreader Beam are beveled to reduce sharp edges to help protect operators and to reduce weight
- Oversized Twin Hooks are chamfered and ground for use with nylon slings
- Latches on hooks are included as standard equipment
- Designed to meet or exceed our interpretation of applicable OSHA and ANSI/ASME B30-20 Standards
- See Series 97 Sheets for alternate end fittings