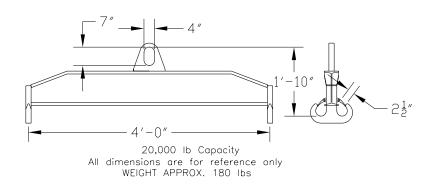

## **Downs Crane & Hoist Company**

96 Series Spreader Beam

ITEM #96-200-4

## **Key Features**

- Lifting eye made of Mild Steel to protect Crane Hook
- Inner upper edges of lifting eye chamfered and ground to help protect crane hook
- Ends of Spreader Beam are beveled to reduce sharp edges to help protect operators and to reduce weight
- Oversized Twin Hooks are chamfered and ground for use with nylon slings
- Latches on hooks are included as standard equipment
- Designed to meet or exceed our interpretation of applicable OSHA and ANSI/ASME B30-20 Standards
- See Series 97 Sheets for alternate end fittings