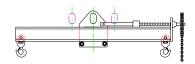

## 96 Series Spreader Beam

ITEM #96-200-5

20,000 lb Capacity
All dimensions are for reference only
WEIGHT APPROX. 205 lbs

## **Key Features**

- Lifting eye made of Mild Steel to protect Crane Hook
- Inner upper edges of lifting eye chamfered and ground to help protect crane hook
- Ends of Spreader Beam are beveled to reduce sharp edges to help protect operators and to reduce weight
- Oversized Twin Hooks are chamfered and ground for use with nylon slings
- Latches on hooks are included as standard equipment
- Designed to meet or exceed our interpretation of applicable OSHA and ANSI/ASME B30-20 Standards
- See Series 97 Sheets for alternate end fittings