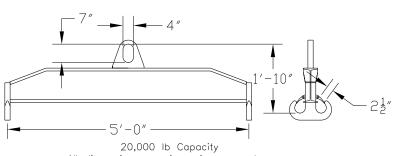

## 96 Series Spreader Beam

ITEM #96-200-5

20,000 lb Capacity
All dimensions are for reference only
WEIGHT APPROX. 205 lbs

## **Key Features**

- Lifting eye made of Mild Steel to protect Crane Hook
- Inner upper edges of lifting eye chamfered and ground to help protect crane hook
- Ends of Spreader Beam are beveled to reduce sharp edges to help protect operators and to reduce weight
- Oversized Twin Hooks are chamfered and ground for use with nylon slings
- Latches on hooks are included as standard equipment
- Designed to meet or exceed our interpretation of applicable OSHA and ANSI/ASME B30-20 Standards
- See Series 97 Sheets for alternate end fittings