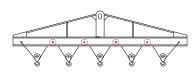

## 96 Series Spreader Beam

ITEM #96-200-5

20,000 lb Capacity
All dimensions are for reference only
WEIGHT APPROX. 205 lbs

## **Key Features**

- Lifting eye made of Mild Steel to protect Crane Hook
- Inner upper edges of lifting eye chamfered and ground to help protect crane hook
- Ends of Spreader Beam are beveled to reduce sharp edges to help protect operators and to reduce weight
- Oversized Twin Hooks are chamfered and ground for use with nylon slings
- Latches on hooks are included as standard equipment
- Designed to meet or exceed our interpretation of applicable OSHA and ANSI/ASME B30-20 Standards
- See Series 97 Sheets for alternate end fittings