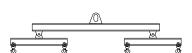

## 96 Series Spreader Beam

ITEM #96-200-5

20,000 lb Capacity
All dimensions are for reference only
WEIGHT APPROX. 205 lbs

## **Key Features**

- Lifting eye made of Mild Steel to protect Crane Hook
- Inner upper edges of lifting eye chamfered and ground to help protect crane hook
- Ends of Spreader Beam are beveled to reduce sharp edges to help protect operators and to reduce weight
- Oversized Twin Hooks are chamfered and ground for use with nylon slings
- Latches on hooks are included as standard equipment
- Designed to meet or exceed our interpretation of applicable OSHA and ANSI/ASME B30-20 Standards
- See Series 97 Sheets for alternate end fittings