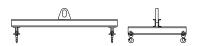

## 96 Series Spreader Beam

ITEM #96-200-5

20,000 lb Capacity
All dimensions are for reference only
WEIGHT APPROX. 205 lbs

## **Key Features**

- Lifting eye made of Mild Steel to protect Crane Hook
- Inner upper edges of lifting eye chamfered and ground to help protect crane hook
- Ends of Spreader Beam are beveled to reduce sharp edges to help protect operators and to reduce weight
- Oversized Twin Hooks are chamfered and ground for use with nylon slings
- Latches on hooks are included as standard equipment
- Designed to meet or exceed our interpretation of applicable OSHA and ANSI/ASME B30-20 Standards
- See Series 97 Sheets for alternate end fittings