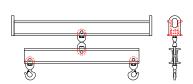

## 96 Series Spreader Beam

ITEM #96-200-5

20,000 lb Capacity
All dimensions are for reference only
WEIGHT APPROX. 205 lbs

## **Key Features**

- Lifting eye made of Mild Steel to protect Crane Hook
- Inner upper edges of lifting eye chamfered and ground to help protect crane hook
- Ends of Spreader Beam are beveled to reduce sharp edges to help protect operators and to reduce weight
- Oversized Twin Hooks are chamfered and ground for use with nylon slings
- Latches on hooks are included as standard equipment
- Designed to meet or exceed our interpretation of applicable OSHA and ANSI/ASME B30-20 Standards
- See Series 97 Sheets for alternate end fittings