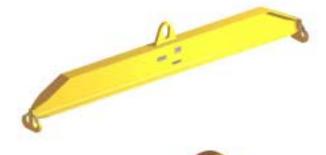

## 96 Series Spreader Beam

ITEM #96-200-5

20,000 lb Capacity
All dimensions are for reference only
WEIGHT APPROX. 205 lbs

## **Key Features**

- Lifting eye made of Mild Steel to protect Crane Hook
- Inner upper edges of lifting eye chamfered and ground to help protect crane hook
- Ends of Spreader Beam are beveled to reduce sharp edges to help protect operators and to reduce weight
- Oversized Twin Hooks are chamfered and ground for use with nylon slings
- Latches on hooks are included as standard equipment
- Designed to meet or exceed our interpretation of applicable OSHA and ANSI/ASME B30-20 Standards
- See Series 97 Sheets for alternate end fittings