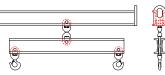

## **Key Features**

- Lifting eye made of Mild Steel to protect Crane Hook
- Inner upper edges of lifting eye chamfered and ground to help protect crane hook
- Ends of Spreader Beam are beveled to reduce sharp edges to help protect operators and to reduce weight
- Oversized Twin Hooks are chamfered and ground for use with nylon slings
- Latches on hooks are included as standard equipment
- Designed to meet or exceed our interpretation of applicable OSHA and ANSI/ASME B30-20 Standards
- See Series 97 Sheets for alternate end fittings