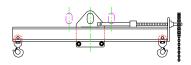

## **Downs Crane & Hoist Company**

96 Series Spreader Beam

ITEM #96-200-6

## **Key Features**

- Lifting eye made of Mild Steel to protect Crane Hook
- Inner upper edges of lifting eye chamfered and ground to help protect crane hook
- Ends of Spreader Beam are beveled to reduce sharp edges to help protect operators and to reduce weight
- Oversized Twin Hooks are chamfered and ground for use with nylon slings
- Latches on hooks are included as standard equipment
- Designed to meet or exceed our interpretation of applicable OSHA and ANSI/ASME B30-20 Standards
- See Series 97 Sheets for alternate end fittings