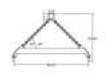

## **Downs Crane & Hoist Company**

96 Series Spreader Beam

ITEM #96-200-6

## **Key Features**

- Lifting eye made of Mild Steel to protect Crane Hook
- Inner upper edges of lifting eye chamfered and ground to help protect crane hook
- Ends of Spreader Beam are beveled to reduce sharp edges to help protect operators and to reduce weight
- Oversized Twin Hooks are chamfered and ground for use with nylon slings
- Latches on hooks are included as standard equipment
- Designed to meet or exceed our interpretation of applicable OSHA and ANSI/ASME B30-20 Standards
- See Series 97 Sheets for alternate end fittings