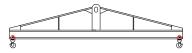

## **Downs Crane & Hoist Company**

96 Series Spreader Beam

ITEM #96-200-6

## **Key Features**

- Lifting eye made of Mild Steel to protect Crane Hook
- Inner upper edges of lifting eye chamfered and ground to help protect crane hook
- Ends of Spreader Beam are beveled to reduce sharp edges to help protect operators and to reduce weight
- Oversized Twin Hooks are chamfered and ground for use with nylon slings
- Latches on hooks are included as standard equipment
- Designed to meet or exceed our interpretation of applicable OSHA and ANSI/ASME B30-20 Standards
- See Series 97 Sheets for alternate end fittings