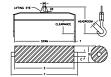

## **Key Features**

- Lifting eye made of Mild Steel to protect Crane Hook
- Inner upper edges of lifting eye chamfered and ground to help protect crane hook
- Ends of Spreader Beam are beveled to reduce sharp edges to help protect operators and to reduce weight
- Oversized Twin Hooks are chamfered and ground for use with nylon slings
- Latches on hooks are included as standard equipment
- Designed to meet or exceed our interpretation of applicable OSHA and ANSI/ASME B30-20 Standards
- See Series 97 Sheets for alternate end fittings