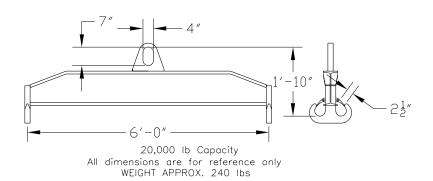

## **Downs Crane & Hoist Company**

96 Series Spreader Beam

ITEM #96-200-6

## **Key Features**

- Lifting eye made of Mild Steel to protect Crane Hook
- Inner upper edges of lifting eye chamfered and ground to help protect crane hook
- Ends of Spreader Beam are beveled to reduce sharp edges to help protect operators and to reduce weight
- Oversized Twin Hooks are chamfered and ground for use with nylon slings
- Latches on hooks are included as standard equipment
- Designed to meet or exceed our interpretation of applicable OSHA and ANSI/ASME B30-20 Standards
- See Series 97 Sheets for alternate end fittings