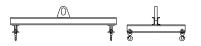

## **Key Features**

- Lifting eye made of Mild Steel to protect Crane Hook
- Inner upper edges of lifting eye chamfered and ground to help protect crane hook
- Ends of Spreader Beam are beveled to reduce sharp edges to help protect operators and to reduce weight
- Oversized Twin Hooks are chamfered and ground for use with nylon slings
- Latches on hooks are included as standard equipment
- Designed to meet or exceed our interpretation of applicable OSHA and ANSI/ASME B30-20 Standards
- See Series 97 Sheets for alternate end fittings