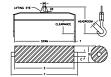

## **Downs Crane & Hoist Company**

96 Series Spreader Beam

ITEM #96-200-7

## **Key Features**

- Lifting eye made of Mild Steel to protect Crane Hook
- Inner upper edges of lifting eye chamfered and ground to help protect crane hook
- Ends of Spreader Beam are beveled to reduce sharp edges to help protect operators and to reduce weight
- Oversized Twin Hooks are chamfered and ground for use with nylon slings
- Latches on hooks are included as standard equipment
- Designed to meet or exceed our interpretation of applicable OSHA and ANSI/ASME B30-20 Standards
- See Series 97 Sheets for alternate end fittings