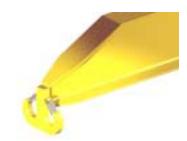

## **Downs Crane & Hoist Company**

96 Series Spreader Beam

ITEM #96-200-7

## **Key Features**

- Lifting eye made of Mild Steel to protect Crane Hook
- Inner upper edges of lifting eye chamfered and ground to help protect crane hook
- Ends of Spreader Beam are beveled to reduce sharp edges to help protect operators and to reduce weight
- Oversized Twin Hooks are chamfered and ground for use with nylon slings
- Latches on hooks are included as standard equipment
- Designed to meet or exceed our interpretation of applicable OSHA and ANSI/ASME B30-20 Standards
- See Series 97 Sheets for alternate end fittings