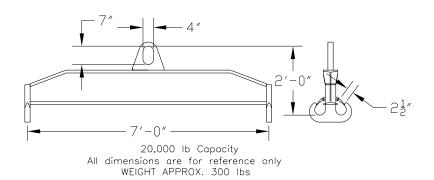

## **Downs Crane & Hoist Company**

96 Series Spreader Beam

ITEM #96-200-7

## **Key Features**

- Lifting eye made of Mild Steel to protect Crane Hook
- Inner upper edges of lifting eye chamfered and ground to help protect crane hook
- Ends of Spreader Beam are beveled to reduce sharp edges to help protect operators and to reduce weight
- Oversized Twin Hooks are chamfered and ground for use with nylon slings
- Latches on hooks are included as standard equipment
- Designed to meet or exceed our interpretation of applicable OSHA and ANSI/ASME B30-20 Standards
- See Series 97 Sheets for alternate end fittings