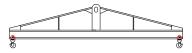

## **Downs Crane & Hoist Company**

96 Series Spreader Beam

ITEM #96-200-7

## **Key Features**

- Lifting eye made of Mild Steel to protect Crane Hook
- Inner upper edges of lifting eye chamfered and ground to help protect crane hook
- Ends of Spreader Beam are beveled to reduce sharp edges to help protect operators and to reduce weight
- Oversized Twin Hooks are chamfered and ground for use with nylon slings
- Latches on hooks are included as standard equipment
- Designed to meet or exceed our interpretation of applicable OSHA and ANSI/ASME B30-20 Standards
- See Series 97 Sheets for alternate end fittings