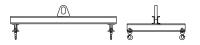

## **Downs Crane & Hoist Company**

96 Series Spreader Beam

ITEM #96-200-7

## **Key Features**

- Lifting eye made of Mild Steel to protect Crane Hook
- Inner upper edges of lifting eye chamfered and ground to help protect crane hook
- Ends of Spreader Beam are beveled to reduce sharp edges to help protect operators and to reduce weight
- Oversized Twin Hooks are chamfered and ground for use with nylon slings
- Latches on hooks are included as standard equipment
- Designed to meet or exceed our interpretation of applicable OSHA and ANSI/ASME B30-20 Standards
- See Series 97 Sheets for alternate end fittings