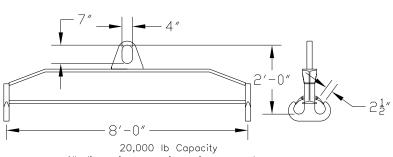

## 96 Series Spreader Beam

ITEM #96-200-8

All dimensions are for reference only WEIGHT APPROX. 335 lbs

## **Key Features**

- Lifting eye made of Mild Steel to protect Crane Hook
- Inner upper edges of lifting eye chamfered and ground to help protect crane hook
- Ends of Spreader Beam are beveled to reduce sharp edges to help protect operators and to reduce weight
- Oversized Twin Hooks are chamfered and ground for use with nylon slings
- Latches on hooks are included as standard equipment
- Designed to meet or exceed our interpretation of applicable OSHA and ANSI/ASME B30-20 Standards
- See Series 97 Sheets for alternate end fittings