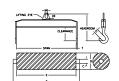

## 96 Series Spreader Beam

ITEM #96-200-8

All dimensions are for reference only WEIGHT APPROX. 335 lbs

## **Key Features**

- Lifting eye made of Mild Steel to protect Crane Hook
- Inner upper edges of lifting eye chamfered and ground to help protect crane hook
- Ends of Spreader Beam are beveled to reduce sharp edges to help protect operators and to reduce weight
- Oversized Twin Hooks are chamfered and ground for use with nylon slings
- Latches on hooks are included as standard equipment
- Designed to meet or exceed our interpretation of applicable OSHA and ANSI/ASME B30-20 Standards
- See Series 97 Sheets for alternate end fittings