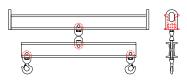

## 96 Series Spreader Beam

ITEM #96-200-8

All dimensions are for reference only WEIGHT APPROX. 335 lbs

## **Key Features**

- Lifting eye made of Mild Steel to protect Crane Hook
- Inner upper edges of lifting eye chamfered and ground to help protect crane hook
- Ends of Spreader Beam are beveled to reduce sharp edges to help protect operators and to reduce weight
- Oversized Twin Hooks are chamfered and ground for use with nylon slings
- Latches on hooks are included as standard equipment
- Designed to meet or exceed our interpretation of applicable OSHA and ANSI/ASME B30-20 Standards
- See Series 97 Sheets for alternate end fittings