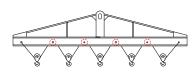

## **Key Features**

- Lifting eye made of Mild Steel to protect Crane Hook
- Inner upper edges of lifting eye chamfered and ground to help protect crane hook
- Ends of Spreader Beam are beveled to reduce sharp edges to help protect operators and to reduce weight
- Oversized Twin Hooks are chamfered and ground for use with nylon slings
- Latches on hooks are included as standard equipment
- Designed to meet or exceed our interpretation of applicable OSHA and ANSI/ASME B30-20 Standards
- See Series 97 Sheets for alternate end fittings