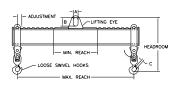

## 96 Series Spreader Beam

ITEM #96-200-8

All dimensions are for reference only WEIGHT APPROX. 335 lbs

## **Key Features**

- Lifting eye made of Mild Steel to protect Crane Hook
- Inner upper edges of lifting eye chamfered and ground to help protect crane hook
- Ends of Spreader Beam are beveled to reduce sharp edges to help protect operators and to reduce weight
- Oversized Twin Hooks are chamfered and ground for use with nylon slings
- Latches on hooks are included as standard equipment
- Designed to meet or exceed our interpretation of applicable OSHA and ANSI/ASME B30-20 Standards
- See Series 97 Sheets for alternate end fittings