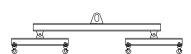

## 96 Series Spreader Beam

ITEM #96-200-8

All dimensions are for reference only WEIGHT APPROX. 335 lbs

## **Key Features**

- Lifting eye made of Mild Steel to protect Crane Hook
- Inner upper edges of lifting eye chamfered and ground to help protect crane hook
- Ends of Spreader Beam are beveled to reduce sharp edges to help protect operators and to reduce weight
- Oversized Twin Hooks are chamfered and ground for use with nylon slings
- Latches on hooks are included as standard equipment
- Designed to meet or exceed our interpretation of applicable OSHA and ANSI/ASME B30-20 Standards
- See Series 97 Sheets for alternate end fittings