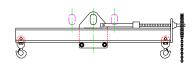

## 96 Series Spreader Beam

ITEM #96-200-8

All dimensions are for reference only WEIGHT APPROX. 335 lbs

## **Key Features**

- Lifting eye made of Mild Steel to protect Crane Hook
- Inner upper edges of lifting eye chamfered and ground to help protect crane hook
- Ends of Spreader Beam are beveled to reduce sharp edges to help protect operators and to reduce weight
- Oversized Twin Hooks are chamfered and ground for use with nylon slings
- Latches on hooks are included as standard equipment
- Designed to meet or exceed our interpretation of applicable OSHA and ANSI/ASME B30-20 Standards
- See Series 97 Sheets for alternate end fittings