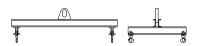

## 96 Series Spreader Beam

ITEM #96-200-8

All dimensions are for reference only WEIGHT APPROX. 335 lbs

## **Key Features**

- Lifting eye made of Mild Steel to protect Crane Hook
- Inner upper edges of lifting eye chamfered and ground to help protect crane hook
- Ends of Spreader Beam are beveled to reduce sharp edges to help protect operators and to reduce weight
- Oversized Twin Hooks are chamfered and ground for use with nylon slings
- Latches on hooks are included as standard equipment
- Designed to meet or exceed our interpretation of applicable OSHA and ANSI/ASME B30-20 Standards
- See Series 97 Sheets for alternate end fittings