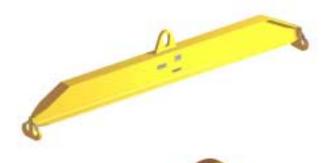

## 96 Series Spreader Beam

ITEM #96-200-8

All dimensions are for reference only WEIGHT APPROX. 335 lbs

## **Key Features**

- Lifting eye made of Mild Steel to protect Crane Hook
- Inner upper edges of lifting eye chamfered and ground to help protect crane hook
- Ends of Spreader Beam are beveled to reduce sharp edges to help protect operators and to reduce weight
- Oversized Twin Hooks are chamfered and ground for use with nylon slings
- Latches on hooks are included as standard equipment
- Designed to meet or exceed our interpretation of applicable OSHA and ANSI/ASME B30-20 Standards
- See Series 97 Sheets for alternate end fittings