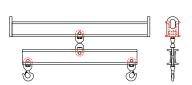

## 96 Series Spreader Beam

ITEM #96-200-9

20,000 lb Capacity
All dimensions are for reference only
WEIGHT APPROX. 375 lbs

## **Key Features**

- Lifting eye made of Mild Steel to protect Crane Hook
- Inner upper edges of lifting eye chamfered and ground to help protect crane hook
- Ends of Spreader Beam are beveled to reduce sharp edges to help protect operators and to reduce weight
- Oversized Twin Hooks are chamfered and ground for use with nylon slings
- Latches on hooks are included as standard equipment
- Designed to meet or exceed our interpretation of applicable OSHA and ANSI/ASME B30-20 Standards
- See Series 97 Sheets for alternate end fittings