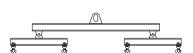

## 96 Series Spreader Beam

ITEM #96-200-9

20,000 lb Capacity
All dimensions are for reference only
WEIGHT APPROX. 375 lbs

## **Key Features**

- Lifting eye made of Mild Steel to protect Crane Hook
- Inner upper edges of lifting eye chamfered and ground to help protect crane hook
- Ends of Spreader Beam are beveled to reduce sharp edges to help protect operators and to reduce weight
- Oversized Twin Hooks are chamfered and ground for use with nylon slings
- Latches on hooks are included as standard equipment
- Designed to meet or exceed our interpretation of applicable OSHA and ANSI/ASME B30-20 Standards
- See Series 97 Sheets for alternate end fittings