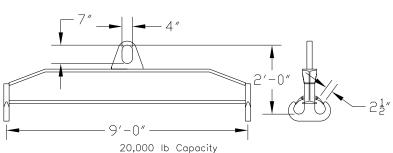

## 96 Series Spreader Beam

ITEM #96-200-9

20,000 lb Capacity
All dimensions are for reference only
WEIGHT APPROX. 375 lbs

## **Key Features**

- Lifting eye made of Mild Steel to protect Crane Hook
- Inner upper edges of lifting eye chamfered and ground to help protect crane hook
- Ends of Spreader Beam are beveled to reduce sharp edges to help protect operators and to reduce weight
- Oversized Twin Hooks are chamfered and ground for use with nylon slings
- Latches on hooks are included as standard equipment
- Designed to meet or exceed our interpretation of applicable OSHA and ANSI/ASME B30-20 Standards
- See Series 97 Sheets for alternate end fittings