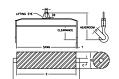

## 96 Series Spreader Beam

ITEM #96-200-9

20,000 lb Capacity
All dimensions are for reference only
WEIGHT APPROX. 375 lbs

## **Key Features**

- Lifting eye made of Mild Steel to protect Crane Hook
- Inner upper edges of lifting eye chamfered and ground to help protect crane hook
- Ends of Spreader Beam are beveled to reduce sharp edges to help protect operators and to reduce weight
- Oversized Twin Hooks are chamfered and ground for use with nylon slings
- Latches on hooks are included as standard equipment
- Designed to meet or exceed our interpretation of applicable OSHA and ANSI/ASME B30-20 Standards
- See Series 97 Sheets for alternate end fittings