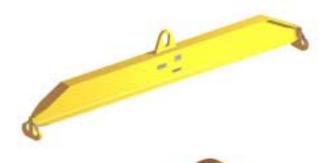

## 96 Series Spreader Beam

ITEM #96-200-9

20,000 lb Capacity
All dimensions are for reference only
WEIGHT APPROX. 375 lbs

## **Key Features**

- Lifting eye made of Mild Steel to protect Crane Hook
- Inner upper edges of lifting eye chamfered and ground to help protect crane hook
- Ends of Spreader Beam are beveled to reduce sharp edges to help protect operators and to reduce weight
- Oversized Twin Hooks are chamfered and ground for use with nylon slings
- Latches on hooks are included as standard equipment
- Designed to meet or exceed our interpretation of applicable OSHA and ANSI/ASME B30-20 Standards
- See Series 97 Sheets for alternate end fittings