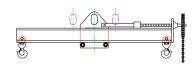

## 96 Series Spreader Beam

ITEM #96-200-9

20,000 lb Capacity
All dimensions are for reference only
WEIGHT APPROX. 375 lbs

## **Key Features**

- Lifting eye made of Mild Steel to protect Crane Hook
- Inner upper edges of lifting eye chamfered and ground to help protect crane hook
- Ends of Spreader Beam are beveled to reduce sharp edges to help protect operators and to reduce weight
- Oversized Twin Hooks are chamfered and ground for use with nylon slings
- Latches on hooks are included as standard equipment
- Designed to meet or exceed our interpretation of applicable OSHA and ANSI/ASME B30-20 Standards
- See Series 97 Sheets for alternate end fittings