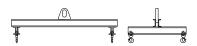

## 96 Series Spreader Beam

ITEM #96-200-9

20,000 lb Capacity
All dimensions are for reference only
WEIGHT APPROX. 375 lbs

## **Key Features**

- Lifting eye made of Mild Steel to protect Crane Hook
- Inner upper edges of lifting eye chamfered and ground to help protect crane hook
- Ends of Spreader Beam are beveled to reduce sharp edges to help protect operators and to reduce weight
- Oversized Twin Hooks are chamfered and ground for use with nylon slings
- Latches on hooks are included as standard equipment
- Designed to meet or exceed our interpretation of applicable OSHA and ANSI/ASME B30-20 Standards
- See Series 97 Sheets for alternate end fittings