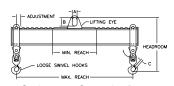

## 96 Series Spreader Beam

ITEM #96-200-9

20,000 lb Capacity
All dimensions are for reference only
WEIGHT APPROX. 375 lbs

## **Key Features**

- Lifting eye made of Mild Steel to protect Crane Hook
- Inner upper edges of lifting eye chamfered and ground to help protect crane hook
- Ends of Spreader Beam are beveled to reduce sharp edges to help protect operators and to reduce weight
- Oversized Twin Hooks are chamfered and ground for use with nylon slings
- Latches on hooks are included as standard equipment
- Designed to meet or exceed our interpretation of applicable OSHA and ANSI/ASME B30-20 Standards
- See Series 97 Sheets for alternate end fittings