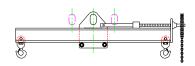

## 96 Series Spreader Beam

ITEM #96-30-10

All dimensions are for reference only WEIGHT APPROX. 140 lbs

## **Key Features**

- Lifting eye made of Mild Steel to protect Crane Hook
- Inner upper edges of lifting eye chamfered and ground to help protect crane hook
- Ends of Spreader Beam are beveled to reduce sharp edges to help protect operators and to reduce weight
- Oversized Twin Hooks are chamfered and ground for use with nylon slings
- Latches on hooks are included as standard equipment
- Designed to meet or exceed our interpretation of applicable OSHA and ANSI/ASME B30-20 Standards
- See Series 97 Sheets for alternate end fittings