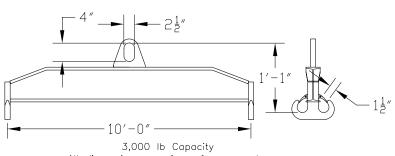

## 96 Series Spreader Beam

ITEM #96-30-10

All dimensions are for reference only WEIGHT APPROX. 140 lbs

## **Key Features**

- Lifting eye made of Mild Steel to protect Crane Hook
- Inner upper edges of lifting eye chamfered and ground to help protect crane hook
- Ends of Spreader Beam are beveled to reduce sharp edges to help protect operators and to reduce weight
- Oversized Twin Hooks are chamfered and ground for use with nylon slings
- Latches on hooks are included as standard equipment
- Designed to meet or exceed our interpretation of applicable OSHA and ANSI/ASME B30-20 Standards
- See Series 97 Sheets for alternate end fittings