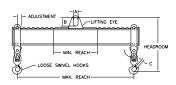

## 96 Series Spreader Beam

ITEM #96-30-10

All dimensions are for reference only WEIGHT APPROX. 140 lbs

## **Key Features**

- Lifting eye made of Mild Steel to protect Crane Hook
- Inner upper edges of lifting eye chamfered and ground to help protect crane hook
- Ends of Spreader Beam are beveled to reduce sharp edges to help protect operators and to reduce weight
- Oversized Twin Hooks are chamfered and ground for use with nylon slings
- Latches on hooks are included as standard equipment
- Designed to meet or exceed our interpretation of applicable OSHA and ANSI/ASME B30-20 Standards
- See Series 97 Sheets for alternate end fittings