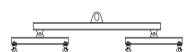

## 96 Series Spreader Beam

ITEM #96-30-10

All dimensions are for reference only WEIGHT APPROX. 140 lbs

## **Key Features**

- Lifting eye made of Mild Steel to protect Crane Hook
- Inner upper edges of lifting eye chamfered and ground to help protect crane hook
- Ends of Spreader Beam are beveled to reduce sharp edges to help protect operators and to reduce weight
- Oversized Twin Hooks are chamfered and ground for use with nylon slings
- Latches on hooks are included as standard equipment
- Designed to meet or exceed our interpretation of applicable OSHA and ANSI/ASME B30-20 Standards
- See Series 97 Sheets for alternate end fittings