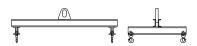

## 96 Series Spreader Beam

ITEM #96-30-10

All dimensions are for reference only WEIGHT APPROX. 140 lbs

## **Key Features**

- Lifting eye made of Mild Steel to protect Crane Hook
- Inner upper edges of lifting eye chamfered and ground to help protect crane hook
- Ends of Spreader Beam are beveled to reduce sharp edges to help protect operators and to reduce weight
- Oversized Twin Hooks are chamfered and ground for use with nylon slings
- Latches on hooks are included as standard equipment
- Designed to meet or exceed our interpretation of applicable OSHA and ANSI/ASME B30-20 Standards
- See Series 97 Sheets for alternate end fittings