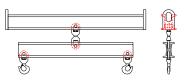

## 96 Series Spreader Beam

ITEM #96-30-10

All dimensions are for reference only WEIGHT APPROX. 140 lbs

## **Key Features**

- Lifting eye made of Mild Steel to protect Crane Hook
- Inner upper edges of lifting eye chamfered and ground to help protect crane hook
- Ends of Spreader Beam are beveled to reduce sharp edges to help protect operators and to reduce weight
- Oversized Twin Hooks are chamfered and ground for use with nylon slings
- Latches on hooks are included as standard equipment
- Designed to meet or exceed our interpretation of applicable OSHA and ANSI/ASME B30-20 Standards
- See Series 97 Sheets for alternate end fittings