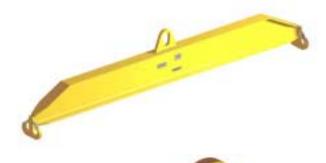

## 96 Series Spreader Beam

ITEM #96-30-10

All dimensions are for reference only WEIGHT APPROX. 140 lbs

## **Key Features**

- Lifting eye made of Mild Steel to protect Crane Hook
- Inner upper edges of lifting eye chamfered and ground to help protect crane hook
- Ends of Spreader Beam are beveled to reduce sharp edges to help protect operators and to reduce weight
- Oversized Twin Hooks are chamfered and ground for use with nylon slings
- Latches on hooks are included as standard equipment
- Designed to meet or exceed our interpretation of applicable OSHA and ANSI/ASME B30-20 Standards
- See Series 97 Sheets for alternate end fittings