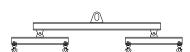

## 96 Series Spreader Beam

ITEM #96-30-12

## **Key Features**

- Lifting eye made of Mild Steel to protect Crane Hook
- Inner upper edges of lifting eye chamfered and ground to help protect crane hook
- Ends of Spreader Beam are beveled to reduce sharp edges to help protect operators and to reduce weight
- Oversized Twin Hooks are chamfered and ground for use with nylon slings
- Latches on hooks are included as standard equipment
- Designed to meet or exceed our interpretation of applicable OSHA and ANSI/ASME B30-20 Standards
- See Series 97 Sheets for alternate end fittings