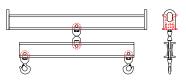

## 96 Series Spreader Beam

ITEM #96-30-12

## **Key Features**

- Lifting eye made of Mild Steel to protect Crane Hook
- Inner upper edges of lifting eye chamfered and ground to help protect crane hook
- Ends of Spreader Beam are beveled to reduce sharp edges to help protect operators and to reduce weight
- Oversized Twin Hooks are chamfered and ground for use with nylon slings
- Latches on hooks are included as standard equipment
- Designed to meet or exceed our interpretation of applicable OSHA and ANSI/ASME B30-20 Standards
- See Series 97 Sheets for alternate end fittings