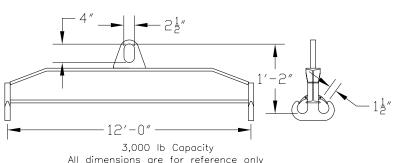

## 96 Series Spreader Beam

ITEM #96-30-12

## **Key Features**

- Lifting eye made of Mild Steel to protect Crane Hook
- Inner upper edges of lifting eye chamfered and ground to help protect crane hook
- Ends of Spreader Beam are beveled to reduce sharp edges to help protect operators and to reduce weight
- Oversized Twin Hooks are chamfered and ground for use with nylon slings
- Latches on hooks are included as standard equipment
- Designed to meet or exceed our interpretation of applicable OSHA and ANSI/ASME B30-20 Standards
- See Series 97 Sheets for alternate end fittings