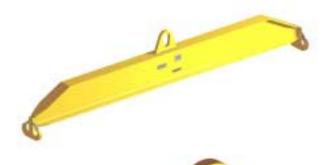

## 96 Series Spreader Beam

ITEM #96-30-12

## **Key Features**

- Lifting eye made of Mild Steel to protect Crane Hook
- Inner upper edges of lifting eye chamfered and ground to help protect crane hook
- Ends of Spreader Beam are beveled to reduce sharp edges to help protect operators and to reduce weight
- Oversized Twin Hooks are chamfered and ground for use with nylon slings
- Latches on hooks are included as standard equipment
- Designed to meet or exceed our interpretation of applicable OSHA and ANSI/ASME B30-20 Standards
- See Series 97 Sheets for alternate end fittings