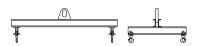

## 96 Series Spreader Beam

ITEM #96-30-12

## **Key Features**

- Lifting eye made of Mild Steel to protect Crane Hook
- Inner upper edges of lifting eye chamfered and ground to help protect crane hook
- Ends of Spreader Beam are beveled to reduce sharp edges to help protect operators and to reduce weight
- Oversized Twin Hooks are chamfered and ground for use with nylon slings
- Latches on hooks are included as standard equipment
- Designed to meet or exceed our interpretation of applicable OSHA and ANSI/ASME B30-20 Standards
- See Series 97 Sheets for alternate end fittings