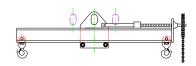

## 96 Series Spreader Beam

ITEM #96-30-12

## **Key Features**

- Lifting eye made of Mild Steel to protect Crane Hook
- Inner upper edges of lifting eye chamfered and ground to help protect crane hook
- Ends of Spreader Beam are beveled to reduce sharp edges to help protect operators and to reduce weight
- Oversized Twin Hooks are chamfered and ground for use with nylon slings
- Latches on hooks are included as standard equipment
- Designed to meet or exceed our interpretation of applicable OSHA and ANSI/ASME B30-20 Standards
- See Series 97 Sheets for alternate end fittings