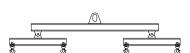

## 96 Series Spreader Beam

ITEM #96-30-14

All dimensions are for reference only WEIGHT APPROX. 270 lbs

## **Key Features**

- Lifting eye made of Mild Steel to protect Crane Hook
- Inner upper edges of lifting eye chamfered and ground to help protect crane hook
- Ends of Spreader Beam are beveled to reduce sharp edges to help protect operators and to reduce weight
- Oversized Twin Hooks are chamfered and ground for use with nylon slings
- Latches on hooks are included as standard equipment
- Designed to meet or exceed our interpretation of applicable OSHA and ANSI/ASME B30-20 Standards
- See Series 97 Sheets for alternate end fittings