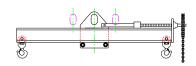

## 96 Series Spreader Beam

ITEM #96-30-14

All dimensions are for reference only WEIGHT APPROX. 270 lbs

## **Key Features**

- Lifting eye made of Mild Steel to protect Crane Hook
- Inner upper edges of lifting eye chamfered and ground to help protect crane hook
- Ends of Spreader Beam are beveled to reduce sharp edges to help protect operators and to reduce weight
- Oversized Twin Hooks are chamfered and ground for use with nylon slings
- Latches on hooks are included as standard equipment
- Designed to meet or exceed our interpretation of applicable OSHA and ANSI/ASME B30-20 Standards
- See Series 97 Sheets for alternate end fittings