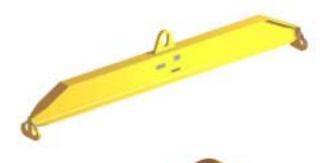

## 96 Series Spreader Beam

ITEM #96-30-14

All dimensions are for reference only WEIGHT APPROX. 270 lbs

## **Key Features**

- Lifting eye made of Mild Steel to protect Crane Hook
- Inner upper edges of lifting eye chamfered and ground to help protect crane hook
- Ends of Spreader Beam are beveled to reduce sharp edges to help protect operators and to reduce weight
- Oversized Twin Hooks are chamfered and ground for use with nylon slings
- Latches on hooks are included as standard equipment
- Designed to meet or exceed our interpretation of applicable OSHA and ANSI/ASME B30-20 Standards
- See Series 97 Sheets for alternate end fittings