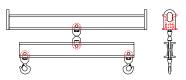

## 96 Series Spreader Beam

ITEM #96-30-14

All dimensions are for reference only WEIGHT APPROX. 270 lbs

## **Key Features**

- Lifting eye made of Mild Steel to protect Crane Hook
- Inner upper edges of lifting eye chamfered and ground to help protect crane hook
- Ends of Spreader Beam are beveled to reduce sharp edges to help protect operators and to reduce weight
- Oversized Twin Hooks are chamfered and ground for use with nylon slings
- Latches on hooks are included as standard equipment
- Designed to meet or exceed our interpretation of applicable OSHA and ANSI/ASME B30-20 Standards
- See Series 97 Sheets for alternate end fittings