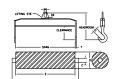

## 96 Series Spreader Beam

ITEM #96-30-14

All dimensions are for reference only WEIGHT APPROX. 270 lbs

## **Key Features**

- Lifting eye made of Mild Steel to protect Crane Hook
- Inner upper edges of lifting eye chamfered and ground to help protect crane hook
- Ends of Spreader Beam are beveled to reduce sharp edges to help protect operators and to reduce weight
- Oversized Twin Hooks are chamfered and ground for use with nylon slings
- Latches on hooks are included as standard equipment
- Designed to meet or exceed our interpretation of applicable OSHA and ANSI/ASME B30-20 Standards
- See Series 97 Sheets for alternate end fittings