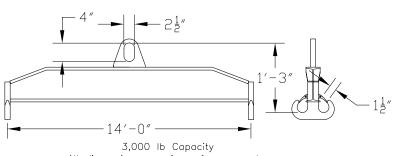

## 96 Series Spreader Beam

ITEM #96-30-14

All dimensions are for reference only WEIGHT APPROX. 270 lbs

## **Key Features**

- Lifting eye made of Mild Steel to protect Crane Hook
- Inner upper edges of lifting eye chamfered and ground to help protect crane hook
- Ends of Spreader Beam are beveled to reduce sharp edges to help protect operators and to reduce weight
- Oversized Twin Hooks are chamfered and ground for use with nylon slings
- Latches on hooks are included as standard equipment
- Designed to meet or exceed our interpretation of applicable OSHA and ANSI/ASME B30-20 Standards
- See Series 97 Sheets for alternate end fittings