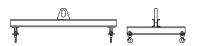

## 96 Series Spreader Beam

ITEM #96-30-14

All dimensions are for reference only WEIGHT APPROX. 270 lbs

## **Key Features**

- Lifting eye made of Mild Steel to protect Crane Hook
- Inner upper edges of lifting eye chamfered and ground to help protect crane hook
- Ends of Spreader Beam are beveled to reduce sharp edges to help protect operators and to reduce weight
- Oversized Twin Hooks are chamfered and ground for use with nylon slings
- Latches on hooks are included as standard equipment
- Designed to meet or exceed our interpretation of applicable OSHA and ANSI/ASME B30-20 Standards
- See Series 97 Sheets for alternate end fittings