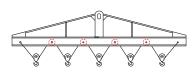

## 96 Series Spreader Beam

ITEM #96-30-14

All dimensions are for reference only WEIGHT APPROX. 270 lbs

## **Key Features**

- Lifting eye made of Mild Steel to protect Crane Hook
- Inner upper edges of lifting eye chamfered and ground to help protect crane hook
- Ends of Spreader Beam are beveled to reduce sharp edges to help protect operators and to reduce weight
- Oversized Twin Hooks are chamfered and ground for use with nylon slings
- Latches on hooks are included as standard equipment
- Designed to meet or exceed our interpretation of applicable OSHA and ANSI/ASME B30-20 Standards
- See Series 97 Sheets for alternate end fittings