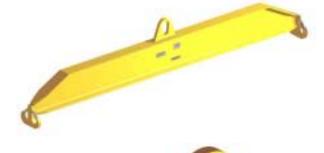

## 96 Series Spreader Beam

ITEM #96-30-16

3,000 lb Capacity
All dimensions are for reference only
WEIGHT APPROX. 310 lbs

## **Key Features**

- Lifting eye made of Mild Steel to protect Crane Hook
- Inner upper edges of lifting eye chamfered and ground to help protect crane hook
- Ends of Spreader Beam are beveled to reduce sharp edges to help protect operators and to reduce weight
- Oversized Twin Hooks are chamfered and ground for use with nylon slings
- Latches on hooks are included as standard equipment
- Designed to meet or exceed our interpretation of applicable OSHA and ANSI/ASME B30-20 Standards
- See Series 97 Sheets for alternate end fittings