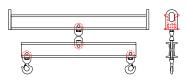

## 96 Series Spreader Beam

ITEM #96-30-16

3,000 lb Capacity
All dimensions are for reference only
WEIGHT APPROX. 310 lbs

## **Key Features**

- Lifting eye made of Mild Steel to protect Crane Hook
- Inner upper edges of lifting eye chamfered and ground to help protect crane hook
- Ends of Spreader Beam are beveled to reduce sharp edges to help protect operators and to reduce weight
- Oversized Twin Hooks are chamfered and ground for use with nylon slings
- Latches on hooks are included as standard equipment
- Designed to meet or exceed our interpretation of applicable OSHA and ANSI/ASME B30-20 Standards
- See Series 97 Sheets for alternate end fittings