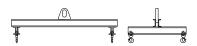

## 96 Series Spreader Beam

ITEM #96-30-16

3,000 lb Capacity
All dimensions are for reference only
WEIGHT APPROX. 310 lbs

## **Key Features**

- Lifting eye made of Mild Steel to protect Crane Hook
- Inner upper edges of lifting eye chamfered and ground to help protect crane hook
- Ends of Spreader Beam are beveled to reduce sharp edges to help protect operators and to reduce weight
- Oversized Twin Hooks are chamfered and ground for use with nylon slings
- Latches on hooks are included as standard equipment
- Designed to meet or exceed our interpretation of applicable OSHA and ANSI/ASME B30-20 Standards
- See Series 97 Sheets for alternate end fittings