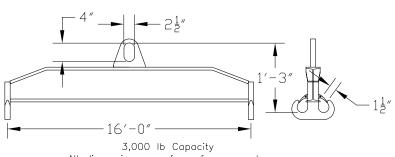

## 96 Series Spreader Beam

ITEM #96-30-16

3,000 lb Capacity
All dimensions are for reference only
WEIGHT APPROX. 310 lbs

## **Key Features**

- Lifting eye made of Mild Steel to protect Crane Hook
- Inner upper edges of lifting eye chamfered and ground to help protect crane hook
- Ends of Spreader Beam are beveled to reduce sharp edges to help protect operators and to reduce weight
- Oversized Twin Hooks are chamfered and ground for use with nylon slings
- Latches on hooks are included as standard equipment
- Designed to meet or exceed our interpretation of applicable OSHA and ANSI/ASME B30-20 Standards
- See Series 97 Sheets for alternate end fittings