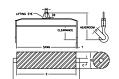

## 96 Series Spreader Beam

ITEM #96-30-16

3,000 lb Capacity
All dimensions are for reference only
WEIGHT APPROX. 310 lbs

## **Key Features**

- Lifting eye made of Mild Steel to protect Crane Hook
- Inner upper edges of lifting eye chamfered and ground to help protect crane hook
- Ends of Spreader Beam are beveled to reduce sharp edges to help protect operators and to reduce weight
- Oversized Twin Hooks are chamfered and ground for use with nylon slings
- Latches on hooks are included as standard equipment
- Designed to meet or exceed our interpretation of applicable OSHA and ANSI/ASME B30-20 Standards
- See Series 97 Sheets for alternate end fittings