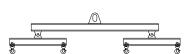

## 96 Series Spreader Beam

ITEM #96-30-16

3,000 lb Capacity
All dimensions are for reference only
WEIGHT APPROX. 310 lbs

## **Key Features**

- Lifting eye made of Mild Steel to protect Crane Hook
- Inner upper edges of lifting eye chamfered and ground to help protect crane hook
- Ends of Spreader Beam are beveled to reduce sharp edges to help protect operators and to reduce weight
- Oversized Twin Hooks are chamfered and ground for use with nylon slings
- Latches on hooks are included as standard equipment
- Designed to meet or exceed our interpretation of applicable OSHA and ANSI/ASME B30-20 Standards
- See Series 97 Sheets for alternate end fittings