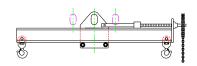

## 96 Series Spreader Beam

ITEM #96-30-16

3,000 lb Capacity
All dimensions are for reference only
WEIGHT APPROX. 310 lbs

## **Key Features**

- Lifting eye made of Mild Steel to protect Crane Hook
- Inner upper edges of lifting eye chamfered and ground to help protect crane hook
- Ends of Spreader Beam are beveled to reduce sharp edges to help protect operators and to reduce weight
- Oversized Twin Hooks are chamfered and ground for use with nylon slings
- Latches on hooks are included as standard equipment
- Designed to meet or exceed our interpretation of applicable OSHA and ANSI/ASME B30-20 Standards
- See Series 97 Sheets for alternate end fittings