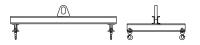

## **Downs Crane & Hoist Company**

96 Series Spreader Beam

ITEM #96-30-18

## **Key Features**

- Lifting eye made of Mild Steel to protect Crane Hook
- Inner upper edges of lifting eye chamfered and ground to help protect crane hook
- Ends of Spreader Beam are beveled to reduce sharp edges to help protect operators and to reduce weight
- Oversized Twin Hooks are chamfered and ground for use with nylon slings
- Latches on hooks are included as standard equipment
- Designed to meet or exceed our interpretation of applicable OSHA and ANSI/ASME B30-20 Standards
- See Series 97 Sheets for alternate end fittings