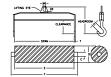

## **Downs Crane & Hoist Company**

96 Series Spreader Beam

ITEM #96-30-18

## **Key Features**

- Lifting eye made of Mild Steel to protect Crane Hook
- Inner upper edges of lifting eye chamfered and ground to help protect crane hook
- Ends of Spreader Beam are beveled to reduce sharp edges to help protect operators and to reduce weight
- Oversized Twin Hooks are chamfered and ground for use with nylon slings
- Latches on hooks are included as standard equipment
- Designed to meet or exceed our interpretation of applicable OSHA and ANSI/ASME B30-20 Standards
- See Series 97 Sheets for alternate end fittings