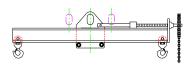

## **Downs Crane & Hoist Company**

96 Series Spreader Beam

ITEM #96-30-18

## **Key Features**

- Lifting eye made of Mild Steel to protect Crane Hook
- Inner upper edges of lifting eye chamfered and ground to help protect crane hook
- Ends of Spreader Beam are beveled to reduce sharp edges to help protect operators and to reduce weight
- Oversized Twin Hooks are chamfered and ground for use with nylon slings
- Latches on hooks are included as standard equipment
- Designed to meet or exceed our interpretation of applicable OSHA and ANSI/ASME B30-20 Standards
- See Series 97 Sheets for alternate end fittings