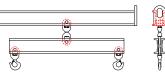

## **Downs Crane & Hoist Company**

96 Series Spreader Beam

ITEM #96-30-18

## **Key Features**

- Lifting eye made of Mild Steel to protect Crane Hook
- Inner upper edges of lifting eye chamfered and ground to help protect crane hook
- Ends of Spreader Beam are beveled to reduce sharp edges to help protect operators and to reduce weight
- Oversized Twin Hooks are chamfered and ground for use with nylon slings
- Latches on hooks are included as standard equipment
- Designed to meet or exceed our interpretation of applicable OSHA and ANSI/ASME B30-20 Standards
- See Series 97 Sheets for alternate end fittings