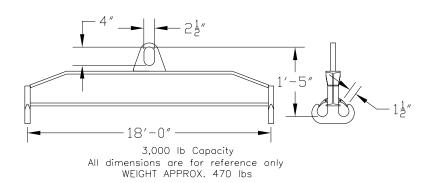

## **Downs Crane & Hoist Company**

96 Series Spreader Beam

ITEM #96-30-18

## **Key Features**

- Lifting eye made of Mild Steel to protect Crane Hook
- Inner upper edges of lifting eye chamfered and ground to help protect crane hook
- Ends of Spreader Beam are beveled to reduce sharp edges to help protect operators and to reduce weight
- Oversized Twin Hooks are chamfered and ground for use with nylon slings
- Latches on hooks are included as standard equipment
- Designed to meet or exceed our interpretation of applicable OSHA and ANSI/ASME B30-20 Standards
- See Series 97 Sheets for alternate end fittings