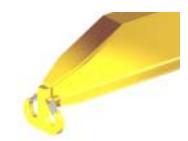

## **Downs Crane & Hoist Company**

96 Series Spreader Beam

ITEM #96-30-2

## **Key Features**

- Lifting eye made of Mild Steel to protect Crane Hook
- Inner upper edges of lifting eye chamfered and ground to help protect crane hook
- Ends of Spreader Beam are beveled to reduce sharp edges to help protect operators and to reduce weight
- Oversized Twin Hooks are chamfered and ground for use with nylon slings
- Latches on hooks are included as standard equipment
- Designed to meet or exceed our interpretation of applicable OSHA and ANSI/ASME B30-20 Standards
- See Series 97 Sheets for alternate end fittings