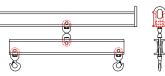

## **Downs Crane & Hoist Company**

96 Series Spreader Beam

ITEM #96-30-2

## **Key Features**

- Lifting eye made of Mild Steel to protect Crane Hook
- Inner upper edges of lifting eye chamfered and ground to help protect crane hook
- Ends of Spreader Beam are beveled to reduce sharp edges to help protect operators and to reduce weight
- Oversized Twin Hooks are chamfered and ground for use with nylon slings
- Latches on hooks are included as standard equipment
- Designed to meet or exceed our interpretation of applicable OSHA and ANSI/ASME B30-20 Standards
- See Series 97 Sheets for alternate end fittings