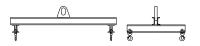

## **Downs Crane & Hoist Company**

96 Series Spreader Beam

ITEM #96-30-2

## **Key Features**

- Lifting eye made of Mild Steel to protect Crane Hook
- Inner upper edges of lifting eye chamfered and ground to help protect crane hook
- Ends of Spreader Beam are beveled to reduce sharp edges to help protect operators and to reduce weight
- Oversized Twin Hooks are chamfered and ground for use with nylon slings
- Latches on hooks are included as standard equipment
- Designed to meet or exceed our interpretation of applicable OSHA and ANSI/ASME B30-20 Standards
- See Series 97 Sheets for alternate end fittings