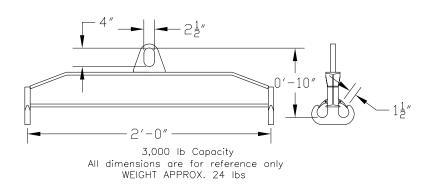

## **Downs Crane & Hoist Company**

96 Series Spreader Beam

ITEM #96-30-2

## **Key Features**

- Lifting eye made of Mild Steel to protect Crane Hook
- Inner upper edges of lifting eye chamfered and ground to help protect crane hook
- Ends of Spreader Beam are beveled to reduce sharp edges to help protect operators and to reduce weight
- Oversized Twin Hooks are chamfered and ground for use with nylon slings
- Latches on hooks are included as standard equipment
- Designed to meet or exceed our interpretation of applicable OSHA and ANSI/ASME B30-20 Standards
- See Series 97 Sheets for alternate end fittings