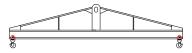

## **Downs Crane & Hoist Company**

96 Series Spreader Beam

ITEM #96-30-2

## **Key Features**

- Lifting eye made of Mild Steel to protect Crane Hook
- Inner upper edges of lifting eye chamfered and ground to help protect crane hook
- Ends of Spreader Beam are beveled to reduce sharp edges to help protect operators and to reduce weight
- Oversized Twin Hooks are chamfered and ground for use with nylon slings
- Latches on hooks are included as standard equipment
- Designed to meet or exceed our interpretation of applicable OSHA and ANSI/ASME B30-20 Standards
- See Series 97 Sheets for alternate end fittings