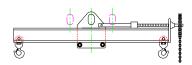

## **Downs Crane & Hoist Company**

96 Series Spreader Beam

ITEM #96-30-2

## **Key Features**

- Lifting eye made of Mild Steel to protect Crane Hook
- Inner upper edges of lifting eye chamfered and ground to help protect crane hook
- Ends of Spreader Beam are beveled to reduce sharp edges to help protect operators and to reduce weight
- Oversized Twin Hooks are chamfered and ground for use with nylon slings
- Latches on hooks are included as standard equipment
- Designed to meet or exceed our interpretation of applicable OSHA and ANSI/ASME B30-20 Standards
- See Series 97 Sheets for alternate end fittings