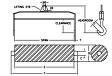

## **Downs Crane & Hoist Company**

96 Series Spreader Beam

ITEM #96-30-2

## **Key Features**

- Lifting eye made of Mild Steel to protect Crane Hook
- Inner upper edges of lifting eye chamfered and ground to help protect crane hook
- Ends of Spreader Beam are beveled to reduce sharp edges to help protect operators and to reduce weight
- Oversized Twin Hooks are chamfered and ground for use with nylon slings
- Latches on hooks are included as standard equipment
- Designed to meet or exceed our interpretation of applicable OSHA and ANSI/ASME B30-20 Standards
- See Series 97 Sheets for alternate end fittings