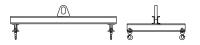

## **Downs Crane & Hoist Company**

96 Series Spreader Beam

ITEM #96-30-20

## **Key Features**

- Lifting eye made of Mild Steel to protect Crane Hook
- Inner upper edges of lifting eye chamfered and ground to help protect crane hook
- Ends of Spreader Beam are beveled to reduce sharp edges to help protect operators and to reduce weight
- Oversized Twin Hooks are chamfered and ground for use with nylon slings
- Latches on hooks are included as standard equipment
- Designed to meet or exceed our interpretation of applicable OSHA and ANSI/ASME B30-20 Standards
- See Series 97 Sheets for alternate end fittings