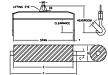

## **Downs Crane & Hoist Company**

96 Series Spreader Beam

ITEM #96-30-20

## **Key Features**

- Lifting eye made of Mild Steel to protect Crane Hook
- Inner upper edges of lifting eye chamfered and ground to help protect crane hook
- Ends of Spreader Beam are beveled to reduce sharp edges to help protect operators and to reduce weight
- Oversized Twin Hooks are chamfered and ground for use with nylon slings
- Latches on hooks are included as standard equipment
- Designed to meet or exceed our interpretation of applicable OSHA and ANSI/ASME B30-20 Standards
- See Series 97 Sheets for alternate end fittings