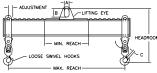

## **Key Features**

- Lifting eye made of Mild Steel to protect Crane Hook
- Inner upper edges of lifting eye chamfered and ground to help protect crane hook
- Ends of Spreader Beam are beveled to reduce sharp edges to help protect operators and to reduce weight
- Oversized Twin Hooks are chamfered and ground for use with nylon slings
- Latches on hooks are included as standard equipment
- Designed to meet or exceed our interpretation of applicable OSHA and ANSI/ASME B30-20 Standards
- See Series 97 Sheets for alternate end fittings