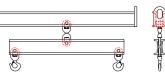

## **Downs Crane & Hoist Company**

96 Series Spreader Beam

ITEM #96-30-20

## **Key Features**

- Lifting eye made of Mild Steel to protect Crane Hook
- Inner upper edges of lifting eye chamfered and ground to help protect crane hook
- Ends of Spreader Beam are beveled to reduce sharp edges to help protect operators and to reduce weight
- Oversized Twin Hooks are chamfered and ground for use with nylon slings
- Latches on hooks are included as standard equipment
- Designed to meet or exceed our interpretation of applicable OSHA and ANSI/ASME B30-20 Standards
- See Series 97 Sheets for alternate end fittings