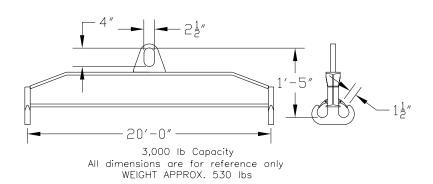

## **Downs Crane & Hoist Company**

96 Series Spreader Beam

ITEM #96-30-20

## **Key Features**

- Lifting eye made of Mild Steel to protect Crane Hook
- Inner upper edges of lifting eye chamfered and ground to help protect crane hook
- Ends of Spreader Beam are beveled to reduce sharp edges to help protect operators and to reduce weight
- Oversized Twin Hooks are chamfered and ground for use with nylon slings
- Latches on hooks are included as standard equipment
- Designed to meet or exceed our interpretation of applicable OSHA and ANSI/ASME B30-20 Standards
- See Series 97 Sheets for alternate end fittings