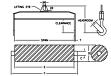

## **Downs Crane & Hoist Company**

96 Series Spreader Beam

ITEM #96-30-3

## **Key Features**

- Lifting eye made of Mild Steel to protect Crane Hook
- Inner upper edges of lifting eye chamfered and ground to help protect crane hook
- Ends of Spreader Beam are beveled to reduce sharp edges to help protect operators and to reduce weight
- Oversized Twin Hooks are chamfered and ground for use with nylon slings
- Latches on hooks are included as standard equipment
- Designed to meet or exceed our interpretation of applicable OSHA and ANSI/ASME B30-20 Standards
- See Series 97 Sheets for alternate end fittings