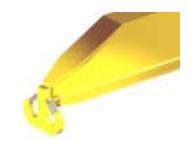

## **Downs Crane & Hoist Company**

96 Series Spreader Beam

ITEM #96-30-3

## **Key Features**

- Lifting eye made of Mild Steel to protect Crane Hook
- Inner upper edges of lifting eye chamfered and ground to help protect crane hook
- Ends of Spreader Beam are beveled to reduce sharp edges to help protect operators and to reduce weight
- Oversized Twin Hooks are chamfered and ground for use with nylon slings
- Latches on hooks are included as standard equipment
- Designed to meet or exceed our interpretation of applicable OSHA and ANSI/ASME B30-20 Standards
- See Series 97 Sheets for alternate end fittings