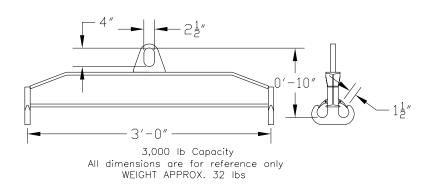

## **Downs Crane & Hoist Company**

96 Series Spreader Beam

ITEM #96-30-3

## **Key Features**

- Lifting eye made of Mild Steel to protect Crane Hook
- Inner upper edges of lifting eye chamfered and ground to help protect crane hook
- Ends of Spreader Beam are beveled to reduce sharp edges to help protect operators and to reduce weight
- Oversized Twin Hooks are chamfered and ground for use with nylon slings
- Latches on hooks are included as standard equipment
- Designed to meet or exceed our interpretation of applicable OSHA and ANSI/ASME B30-20 Standards
- See Series 97 Sheets for alternate end fittings