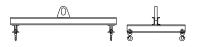

## **Downs Crane & Hoist Company**

96 Series Spreader Beam

ITEM #96-30-3

## **Key Features**

- Lifting eye made of Mild Steel to protect Crane Hook
- Inner upper edges of lifting eye chamfered and ground to help protect crane hook
- Ends of Spreader Beam are beveled to reduce sharp edges to help protect operators and to reduce weight
- Oversized Twin Hooks are chamfered and ground for use with nylon slings
- Latches on hooks are included as standard equipment
- Designed to meet or exceed our interpretation of applicable OSHA and ANSI/ASME B30-20 Standards
- See Series 97 Sheets for alternate end fittings