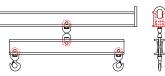

## **Downs Crane & Hoist Company**

96 Series Spreader Beam

ITEM #96-30-3

## **Key Features**

- Lifting eye made of Mild Steel to protect Crane Hook
- Inner upper edges of lifting eye chamfered and ground to help protect crane hook
- Ends of Spreader Beam are beveled to reduce sharp edges to help protect operators and to reduce weight
- Oversized Twin Hooks are chamfered and ground for use with nylon slings
- Latches on hooks are included as standard equipment
- Designed to meet or exceed our interpretation of applicable OSHA and ANSI/ASME B30-20 Standards
- See Series 97 Sheets for alternate end fittings