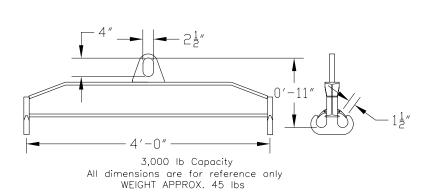

## 96 Series Spreader Beam

ITEM #96-30-4

## **Key Features**

- Lifting eye made of Mild Steel to protect Crane Hook
- Inner upper edges of lifting eye chamfered and ground to help protect crane hook
- Ends of Spreader Beam are beveled to reduce sharp edges to help protect operators and to reduce weight
- Oversized Twin Hooks are chamfered and ground for use with nylon slings
- Latches on hooks are included as standard equipment
- Designed to meet or exceed our interpretation of applicable OSHA and ANSI/ASME B30-20 Standards
- See Series 97 Sheets for alternate end fittings