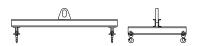

## 96 Series Spreader Beam

ITEM #96-30-4

## **Key Features**

- Lifting eye made of Mild Steel to protect Crane Hook
- Inner upper edges of lifting eye chamfered and ground to help protect crane hook
- Ends of Spreader Beam are beveled to reduce sharp edges to help protect operators and to reduce weight
- Oversized Twin Hooks are chamfered and ground for use with nylon slings
- Latches on hooks are included as standard equipment
- Designed to meet or exceed our interpretation of applicable OSHA and ANSI/ASME B30-20 Standards
- See Series 97 Sheets for alternate end fittings