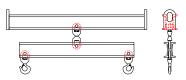

## 96 Series Spreader Beam

ITEM #96-30-4

## **Key Features**

- Lifting eye made of Mild Steel to protect Crane Hook
- Inner upper edges of lifting eye chamfered and ground to help protect crane hook
- Ends of Spreader Beam are beveled to reduce sharp edges to help protect operators and to reduce weight
- Oversized Twin Hooks are chamfered and ground for use with nylon slings
- Latches on hooks are included as standard equipment
- Designed to meet or exceed our interpretation of applicable OSHA and ANSI/ASME B30-20 Standards
- See Series 97 Sheets for alternate end fittings