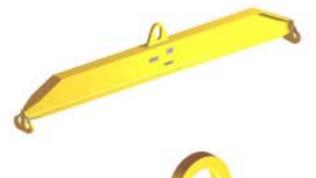

## 96 Series Spreader Beam

ITEM #96-30-4

## **Key Features**

- Lifting eye made of Mild Steel to protect Crane Hook
- Inner upper edges of lifting eye chamfered and ground to help protect crane hook
- Ends of Spreader Beam are beveled to reduce sharp edges to help protect operators and to reduce weight
- Oversized Twin Hooks are chamfered and ground for use with nylon slings
- Latches on hooks are included as standard equipment
- Designed to meet or exceed our interpretation of applicable OSHA and ANSI/ASME B30-20 Standards
- See Series 97 Sheets for alternate end fittings