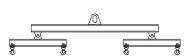

## 96 Series Spreader Beam

ITEM #96-30-4

## **Key Features**

- Lifting eye made of Mild Steel to protect Crane Hook
- Inner upper edges of lifting eye chamfered and ground to help protect crane hook
- Ends of Spreader Beam are beveled to reduce sharp edges to help protect operators and to reduce weight
- Oversized Twin Hooks are chamfered and ground for use with nylon slings
- Latches on hooks are included as standard equipment
- Designed to meet or exceed our interpretation of applicable OSHA and ANSI/ASME B30-20 Standards
- See Series 97 Sheets for alternate end fittings