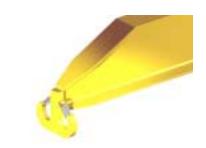

## **Key Features**

- Lifting eye made of Mild Steel to protect Crane Hook
- Inner upper edges of lifting eye chamfered and ground to help protect crane hook
- Ends of Spreader Beam are beveled to reduce sharp edges to help protect operators and to reduce weight
- Oversized Twin Hooks are chamfered and ground for use with nylon slings
- Latches on hooks are included as standard equipment
- Designed to meet or exceed our interpretation of applicable OSHA and ANSI/ASME B30-20 Standards
- See Series 97 Sheets for alternate end fittings