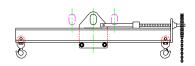

## 96 Series Spreader Beam

ITEM #96-30-4

## **Key Features**

- Lifting eye made of Mild Steel to protect Crane Hook
- Inner upper edges of lifting eye chamfered and ground to help protect crane hook
- Ends of Spreader Beam are beveled to reduce sharp edges to help protect operators and to reduce weight
- Oversized Twin Hooks are chamfered and ground for use with nylon slings
- Latches on hooks are included as standard equipment
- Designed to meet or exceed our interpretation of applicable OSHA and ANSI/ASME B30-20 Standards
- See Series 97 Sheets for alternate end fittings