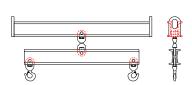

### 96 Series Spreader Beam

ITEM #96-30-5

## **Key Features**

- Lifting eye made of Mild Steel to protect Crane Hook
- Inner upper edges of lifting eye chamfered and ground to help protect crane hook
- Ends of Spreader Beam are beveled to reduce sharp edges to help protect operators and to reduce weight
- Oversized Twin Hooks are chamfered and ground for use with nylon slings
- Latches on hooks are included as standard equipment
- Designed to meet or exceed our interpretation of applicable OSHA and ANSI/ASME B30-20 Standards
- See Series 97 Sheets for alternate end fittings