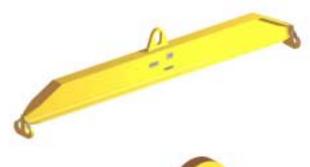

### 96 Series Spreader Beam

ITEM #96-30-5

## **Key Features**

- Lifting eye made of Mild Steel to protect Crane Hook
- Inner upper edges of lifting eye chamfered and ground to help protect crane hook
- Ends of Spreader Beam are beveled to reduce sharp edges to help protect operators and to reduce weight
- Oversized Twin Hooks are chamfered and ground for use with nylon slings
- Latches on hooks are included as standard equipment
- Designed to meet or exceed our interpretation of applicable OSHA and ANSI/ASME B30-20 Standards
- See Series 97 Sheets for alternate end fittings