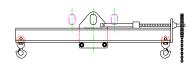

### 96 Series Spreader Beam

ITEM #96-30-5

## **Key Features**

- Lifting eye made of Mild Steel to protect Crane Hook
- Inner upper edges of lifting eye chamfered and ground to help protect crane hook
- Ends of Spreader Beam are beveled to reduce sharp edges to help protect operators and to reduce weight
- Oversized Twin Hooks are chamfered and ground for use with nylon slings
- Latches on hooks are included as standard equipment
- Designed to meet or exceed our interpretation of applicable OSHA and ANSI/ASME B30-20 Standards
- See Series 97 Sheets for alternate end fittings