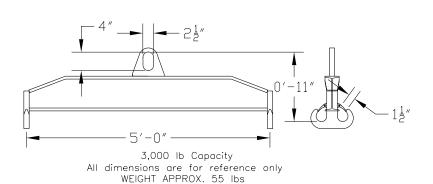

### 96 Series Spreader Beam

ITEM #96-30-5

## **Key Features**

- Lifting eye made of Mild Steel to protect Crane Hook
- Inner upper edges of lifting eye chamfered and ground to help protect crane hook
- Ends of Spreader Beam are beveled to reduce sharp edges to help protect operators and to reduce weight
- Oversized Twin Hooks are chamfered and ground for use with nylon slings
- Latches on hooks are included as standard equipment
- Designed to meet or exceed our interpretation of applicable OSHA and ANSI/ASME B30-20 Standards
- See Series 97 Sheets for alternate end fittings