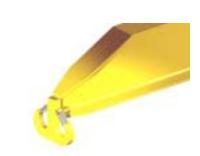

## **Key Features**

- Lifting eye made of Mild Steel to protect Crane Hook
- Inner upper edges of lifting eye chamfered and ground to help protect crane hook
- Ends of Spreader Beam are beveled to reduce sharp edges to help protect operators and to reduce weight
- Oversized Twin Hooks are chamfered and ground for use with nylon slings
- Latches on hooks are included as standard equipment
- Designed to meet or exceed our interpretation of applicable OSHA and ANSI/ASME B30-20 Standards
- See Series 97 Sheets for alternate end fittings