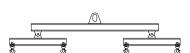

### 96 Series Spreader Beam

ITEM #96-30-5

## **Key Features**

- Lifting eye made of Mild Steel to protect Crane Hook
- Inner upper edges of lifting eye chamfered and ground to help protect crane hook
- Ends of Spreader Beam are beveled to reduce sharp edges to help protect operators and to reduce weight
- Oversized Twin Hooks are chamfered and ground for use with nylon slings
- Latches on hooks are included as standard equipment
- Designed to meet or exceed our interpretation of applicable OSHA and ANSI/ASME B30-20 Standards
- See Series 97 Sheets for alternate end fittings