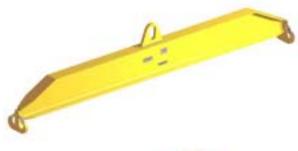

## 96 Series Spreader Beam

ITEM #96-30-6

## **Key Features**

- Lifting eye made of Mild Steel to protect Crane Hook
- Inner upper edges of lifting eye chamfered and ground to help protect crane hook
- Ends of Spreader Beam are beveled to reduce sharp edges to help protect operators and to reduce weight
- Oversized Twin Hooks are chamfered and ground for use with nylon slings
- Latches on hooks are included as standard equipment
- Designed to meet or exceed our interpretation of applicable OSHA and ANSI/ASME B30-20 Standards
- See Series 97 Sheets for alternate end fittings