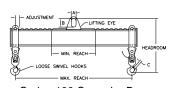

## 96 Series Spreader Beam

ITEM #96-30-6

## **Key Features**

- Lifting eye made of Mild Steel to protect Crane Hook
- Inner upper edges of lifting eye chamfered and ground to help protect crane hook
- Ends of Spreader Beam are beveled to reduce sharp edges to help protect operators and to reduce weight
- Oversized Twin Hooks are chamfered and ground for use with nylon slings
- Latches on hooks are included as standard equipment
- Designed to meet or exceed our interpretation of applicable OSHA and ANSI/ASME B30-20 Standards
- See Series 97 Sheets for alternate end fittings