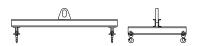

## 96 Series Spreader Beam

ITEM #96-30-6

## **Key Features**

- Lifting eye made of Mild Steel to protect Crane Hook
- Inner upper edges of lifting eye chamfered and ground to help protect crane hook
- Ends of Spreader Beam are beveled to reduce sharp edges to help protect operators and to reduce weight
- Oversized Twin Hooks are chamfered and ground for use with nylon slings
- Latches on hooks are included as standard equipment
- Designed to meet or exceed our interpretation of applicable OSHA and ANSI/ASME B30-20 Standards
- See Series 97 Sheets for alternate end fittings