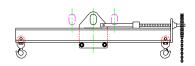

## 96 Series Spreader Beam

ITEM #96-30-6

## **Key Features**

- Lifting eye made of Mild Steel to protect Crane Hook
- Inner upper edges of lifting eye chamfered and ground to help protect crane hook
- Ends of Spreader Beam are beveled to reduce sharp edges to help protect operators and to reduce weight
- Oversized Twin Hooks are chamfered and ground for use with nylon slings
- Latches on hooks are included as standard equipment
- Designed to meet or exceed our interpretation of applicable OSHA and ANSI/ASME B30-20 Standards
- See Series 97 Sheets for alternate end fittings