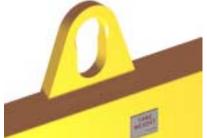

## **Key Features**

- Lifting eye made of Mild Steel to protect Crane Hook
- Inner upper edges of lifting eye chamfered and ground to help protect crane hook
- Ends of Spreader Beam are beveled to reduce sharp edges to help protect operators and to reduce weight
- Oversized Twin Hooks are chamfered and ground for use with nylon slings
- Latches on hooks are included as standard equipment
- Designed to meet or exceed our interpretation of applicable OSHA and ANSI/ASME B30-20 Standards
- See Series 97 Sheets for alternate end fittings