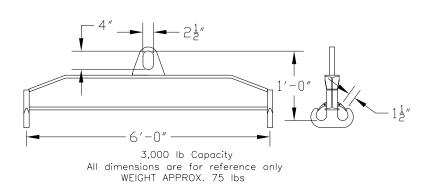

## 96 Series Spreader Beam

ITEM #96-30-6

## **Key Features**

- Lifting eye made of Mild Steel to protect Crane Hook
- Inner upper edges of lifting eye chamfered and ground to help protect crane hook
- Ends of Spreader Beam are beveled to reduce sharp edges to help protect operators and to reduce weight
- Oversized Twin Hooks are chamfered and ground for use with nylon slings
- Latches on hooks are included as standard equipment
- Designed to meet or exceed our interpretation of applicable OSHA and ANSI/ASME B30-20 Standards
- See Series 97 Sheets for alternate end fittings