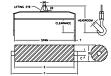

## **Downs Crane & Hoist Company**

96 Series Spreader Beam

ITEM #96-30-7

## **Key Features**

- Lifting eye made of Mild Steel to protect Crane Hook
- Inner upper edges of lifting eye chamfered and ground to help protect crane hook
- Ends of Spreader Beam are beveled to reduce sharp edges to help protect operators and to reduce weight
- Oversized Twin Hooks are chamfered and ground for use with nylon slings
- Latches on hooks are included as standard equipment
- Designed to meet or exceed our interpretation of applicable OSHA and ANSI/ASME B30-20 Standards
- See Series 97 Sheets for alternate end fittings