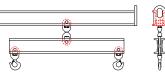

## **Downs Crane & Hoist Company**

96 Series Spreader Beam

ITEM #96-30-7

## **Key Features**

- Lifting eye made of Mild Steel to protect Crane Hook
- Inner upper edges of lifting eye chamfered and ground to help protect crane hook
- Ends of Spreader Beam are beveled to reduce sharp edges to help protect operators and to reduce weight
- Oversized Twin Hooks are chamfered and ground for use with nylon slings
- Latches on hooks are included as standard equipment
- Designed to meet or exceed our interpretation of applicable OSHA and ANSI/ASME B30-20 Standards
- See Series 97 Sheets for alternate end fittings