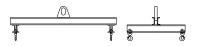

## **Downs Crane & Hoist Company**

96 Series Spreader Beam

ITEM #96-30-7

## **Key Features**

- Lifting eye made of Mild Steel to protect Crane Hook
- Inner upper edges of lifting eye chamfered and ground to help protect crane hook
- Ends of Spreader Beam are beveled to reduce sharp edges to help protect operators and to reduce weight
- Oversized Twin Hooks are chamfered and ground for use with nylon slings
- Latches on hooks are included as standard equipment
- Designed to meet or exceed our interpretation of applicable OSHA and ANSI/ASME B30-20 Standards
- See Series 97 Sheets for alternate end fittings