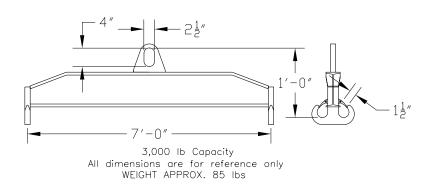

## **Downs Crane & Hoist Company**

96 Series Spreader Beam

ITEM #96-30-7

## **Key Features**

- Lifting eye made of Mild Steel to protect Crane Hook
- Inner upper edges of lifting eye chamfered and ground to help protect crane hook
- Ends of Spreader Beam are beveled to reduce sharp edges to help protect operators and to reduce weight
- Oversized Twin Hooks are chamfered and ground for use with nylon slings
- Latches on hooks are included as standard equipment
- Designed to meet or exceed our interpretation of applicable OSHA and ANSI/ASME B30-20 Standards
- See Series 97 Sheets for alternate end fittings