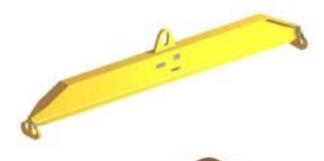

## 96 Series Spreader Beam

ITEM #96-30-8

All dimensions are for reference only WEIGHT APPROX. 95 lbs

## **Key Features**

- Lifting eye made of Mild Steel to protect Crane Hook
- Inner upper edges of lifting eye chamfered and ground to help protect crane hook
- Ends of Spreader Beam are beveled to reduce sharp edges to help protect operators and to reduce weight
- Oversized Twin Hooks are chamfered and ground for use with nylon slings
- Latches on hooks are included as standard equipment
- Designed to meet or exceed our interpretation of applicable OSHA and ANSI/ASME B30-20 Standards
- See Series 97 Sheets for alternate end fittings