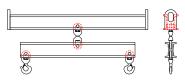

## 96 Series Spreader Beam

ITEM #96-30-8

All dimensions are for reference only WEIGHT APPROX. 95 lbs

## **Key Features**

- Lifting eye made of Mild Steel to protect Crane Hook
- Inner upper edges of lifting eye chamfered and ground to help protect crane hook
- Ends of Spreader Beam are beveled to reduce sharp edges to help protect operators and to reduce weight
- Oversized Twin Hooks are chamfered and ground for use with nylon slings
- Latches on hooks are included as standard equipment
- Designed to meet or exceed our interpretation of applicable OSHA and ANSI/ASME B30-20 Standards
- See Series 97 Sheets for alternate end fittings