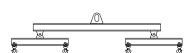

## 96 Series Spreader Beam

ITEM #96-30-8

All dimensions are for reference only WEIGHT APPROX. 95 lbs

## **Key Features**

- Lifting eye made of Mild Steel to protect Crane Hook
- Inner upper edges of lifting eye chamfered and ground to help protect crane hook
- Ends of Spreader Beam are beveled to reduce sharp edges to help protect operators and to reduce weight
- Oversized Twin Hooks are chamfered and ground for use with nylon slings
- Latches on hooks are included as standard equipment
- Designed to meet or exceed our interpretation of applicable OSHA and ANSI/ASME B30-20 Standards
- See Series 97 Sheets for alternate end fittings