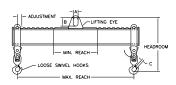

## 96 Series Spreader Beam

ITEM #96-30-8

All dimensions are for reference only WEIGHT APPROX. 95 lbs

## **Key Features**

- Lifting eye made of Mild Steel to protect Crane Hook
- Inner upper edges of lifting eye chamfered and ground to help protect crane hook
- Ends of Spreader Beam are beveled to reduce sharp edges to help protect operators and to reduce weight
- Oversized Twin Hooks are chamfered and ground for use with nylon slings
- Latches on hooks are included as standard equipment
- Designed to meet or exceed our interpretation of applicable OSHA and ANSI/ASME B30-20 Standards
- See Series 97 Sheets for alternate end fittings