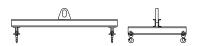

## 96 Series Spreader Beam

ITEM #96-30-8

All dimensions are for reference only WEIGHT APPROX. 95 lbs

## **Key Features**

- Lifting eye made of Mild Steel to protect Crane Hook
- Inner upper edges of lifting eye chamfered and ground to help protect crane hook
- Ends of Spreader Beam are beveled to reduce sharp edges to help protect operators and to reduce weight
- Oversized Twin Hooks are chamfered and ground for use with nylon slings
- Latches on hooks are included as standard equipment
- Designed to meet or exceed our interpretation of applicable OSHA and ANSI/ASME B30-20 Standards
- See Series 97 Sheets for alternate end fittings