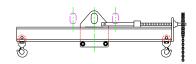

## 96 Series Spreader Beam

ITEM #96-30-8

All dimensions are for reference only WEIGHT APPROX. 95 lbs

## **Key Features**

- Lifting eye made of Mild Steel to protect Crane Hook
- Inner upper edges of lifting eye chamfered and ground to help protect crane hook
- Ends of Spreader Beam are beveled to reduce sharp edges to help protect operators and to reduce weight
- Oversized Twin Hooks are chamfered and ground for use with nylon slings
- Latches on hooks are included as standard equipment
- Designed to meet or exceed our interpretation of applicable OSHA and ANSI/ASME B30-20 Standards
- See Series 97 Sheets for alternate end fittings