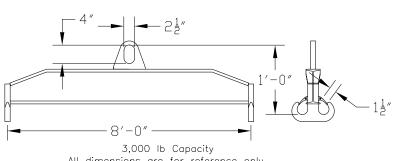

## 96 Series Spreader Beam

ITEM #96-30-8

All dimensions are for reference only WEIGHT APPROX. 95 lbs