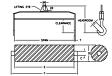

## **Downs Crane & Hoist Company**

96 Series Spreader Beam

ITEM #96-300-10

## **Key Features**

- Lifting eye made of Mild Steel to protect Crane Hook
- Inner upper edges of lifting eye chamfered and ground to help protect crane hook
- Ends of Spreader Beam are beveled to reduce sharp edges to help protect operators and to reduce weight
- Oversized Twin Hooks are chamfered and ground for use with nylon slings
- Latches on hooks are included as standard equipment
- Designed to meet or exceed our interpretation of applicable OSHA and ANSI/ASME B30-20 Standards
- See Series 97 Sheets for alternate end fittings