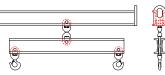

## **Downs Crane & Hoist Company**

96 Series Spreader Beam

ITEM #96-300-10

## **Key Features**

- Lifting eye made of Mild Steel to protect Crane Hook
- Inner upper edges of lifting eye chamfered and ground to help protect crane hook
- Ends of Spreader Beam are beveled to reduce sharp edges to help protect operators and to reduce weight
- Oversized Twin Hooks are chamfered and ground for use with nylon slings
- Latches on hooks are included as standard equipment
- Designed to meet or exceed our interpretation of applicable OSHA and ANSI/ASME B30-20 Standards
- See Series 97 Sheets for alternate end fittings