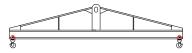

## **Downs Crane & Hoist Company**

96 Series Spreader Beam

ITEM #96-300-10

## **Key Features**

- Lifting eye made of Mild Steel to protect Crane Hook
- Inner upper edges of lifting eye chamfered and ground to help protect crane hook
- Ends of Spreader Beam are beveled to reduce sharp edges to help protect operators and to reduce weight
- Oversized Twin Hooks are chamfered and ground for use with nylon slings
- Latches on hooks are included as standard equipment
- Designed to meet or exceed our interpretation of applicable OSHA and ANSI/ASME B30-20 Standards
- See Series 97 Sheets for alternate end fittings