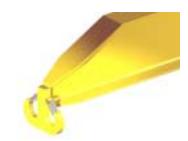

## **Downs Crane & Hoist Company**

96 Series Spreader Beam

ITEM #96-300-10

## **Key Features**

- Lifting eye made of Mild Steel to protect Crane Hook
- Inner upper edges of lifting eye chamfered and ground to help protect crane hook
- Ends of Spreader Beam are beveled to reduce sharp edges to help protect operators and to reduce weight
- Oversized Twin Hooks are chamfered and ground for use with nylon slings
- Latches on hooks are included as standard equipment
- Designed to meet or exceed our interpretation of applicable OSHA and ANSI/ASME B30-20 Standards
- See Series 97 Sheets for alternate end fittings