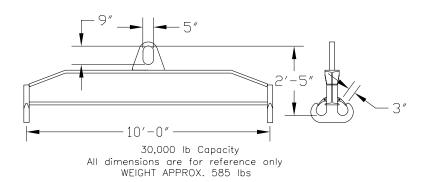

## **Downs Crane & Hoist Company**

96 Series Spreader Beam

ITEM #96-300-10

## **Key Features**

- Lifting eye made of Mild Steel to protect Crane Hook
- Inner upper edges of lifting eye chamfered and ground to help protect crane hook
- Ends of Spreader Beam are beveled to reduce sharp edges to help protect operators and to reduce weight
- Oversized Twin Hooks are chamfered and ground for use with nylon slings
- Latches on hooks are included as standard equipment
- Designed to meet or exceed our interpretation of applicable OSHA and ANSI/ASME B30-20 Standards
- See Series 97 Sheets for alternate end fittings