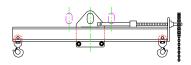

## **Downs Crane & Hoist Company**

96 Series Spreader Beam

ITEM #96-300-10

## **Key Features**

- Lifting eye made of Mild Steel to protect Crane Hook
- Inner upper edges of lifting eye chamfered and ground to help protect crane hook
- Ends of Spreader Beam are beveled to reduce sharp edges to help protect operators and to reduce weight
- Oversized Twin Hooks are chamfered and ground for use with nylon slings
- Latches on hooks are included as standard equipment
- Designed to meet or exceed our interpretation of applicable OSHA and ANSI/ASME B30-20 Standards
- See Series 97 Sheets for alternate end fittings