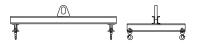

## **Downs Crane & Hoist Company**

96 Series Spreader Beam

ITEM #96-300-10

## **Key Features**

- Lifting eye made of Mild Steel to protect Crane Hook
- Inner upper edges of lifting eye chamfered and ground to help protect crane hook
- Ends of Spreader Beam are beveled to reduce sharp edges to help protect operators and to reduce weight
- Oversized Twin Hooks are chamfered and ground for use with nylon slings
- Latches on hooks are included as standard equipment
- Designed to meet or exceed our interpretation of applicable OSHA and ANSI/ASME B30-20 Standards
- See Series 97 Sheets for alternate end fittings