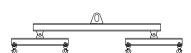

## 96 Series Spreader Beam

ITEM #96-300-12

\_

## **Key Features**

- Lifting eye made of Mild Steel to protect Crane Hook
- Inner upper edges of lifting eye chamfered and ground to help protect crane hook
- Ends of Spreader Beam are beveled to reduce sharp edges to help protect operators and to reduce weight
- Oversized Twin Hooks are chamfered and ground for use with nylon slings
- Latches on hooks are included as standard equipment
- Designed to meet or exceed our interpretation of applicable OSHA and ANSI/ASME B30-20 Standards
- See Series 97 Sheets for alternate end fittings