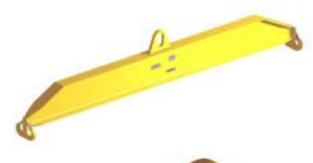

## 96 Series Spreader Beam

ITEM #96-300-12

\_

## **Key Features**

- Lifting eye made of Mild Steel to protect Crane Hook
- Inner upper edges of lifting eye chamfered and ground to help protect crane hook
- Ends of Spreader Beam are beveled to reduce sharp edges to help protect operators and to reduce weight
- Oversized Twin Hooks are chamfered and ground for use with nylon slings
- Latches on hooks are included as standard equipment
- Designed to meet or exceed our interpretation of applicable OSHA and ANSI/ASME B30-20 Standards
- See Series 97 Sheets for alternate end fittings