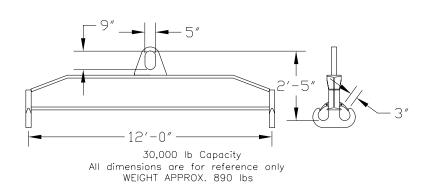

## 96 Series Spreader Beam

ITEM #96-300-12

\_

## **Key Features**

- Lifting eye made of Mild Steel to protect Crane Hook
- Inner upper edges of lifting eye chamfered and ground to help protect crane hook
- Ends of Spreader Beam are beveled to reduce sharp edges to help protect operators and to reduce weight
- Oversized Twin Hooks are chamfered and ground for use with nylon slings
- Latches on hooks are included as standard equipment
- Designed to meet or exceed our interpretation of applicable OSHA and ANSI/ASME B30-20 Standards
- See Series 97 Sheets for alternate end fittings