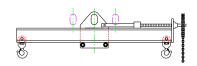

## 96 Series Spreader Beam

ITEM #96-300-12

\_

## **Key Features**

- Lifting eye made of Mild Steel to protect Crane Hook
- Inner upper edges of lifting eye chamfered and ground to help protect crane hook
- Ends of Spreader Beam are beveled to reduce sharp edges to help protect operators and to reduce weight
- Oversized Twin Hooks are chamfered and ground for use with nylon slings
- Latches on hooks are included as standard equipment
- Designed to meet or exceed our interpretation of applicable OSHA and ANSI/ASME B30-20 Standards
- See Series 97 Sheets for alternate end fittings