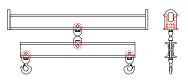

## 96 Series Spreader Beam

ITEM #96-300-12

\_

## **Key Features**

- Lifting eye made of Mild Steel to protect Crane Hook
- Inner upper edges of lifting eye chamfered and ground to help protect crane hook
- Ends of Spreader Beam are beveled to reduce sharp edges to help protect operators and to reduce weight
- Oversized Twin Hooks are chamfered and ground for use with nylon slings
- Latches on hooks are included as standard equipment
- Designed to meet or exceed our interpretation of applicable OSHA and ANSI/ASME B30-20 Standards
- See Series 97 Sheets for alternate end fittings