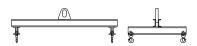

## 96 Series Spreader Beam

ITEM #96-300-12

\_

## **Key Features**

- Lifting eye made of Mild Steel to protect Crane Hook
- Inner upper edges of lifting eye chamfered and ground to help protect crane hook
- Ends of Spreader Beam are beveled to reduce sharp edges to help protect operators and to reduce weight
- Oversized Twin Hooks are chamfered and ground for use with nylon slings
- Latches on hooks are included as standard equipment
- Designed to meet or exceed our interpretation of applicable OSHA and ANSI/ASME B30-20 Standards
- See Series 97 Sheets for alternate end fittings