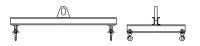

## **Downs Crane & Hoist Company**

96 Series Spreader Beam

ITEM #96-300-14

## **Key Features**

- Lifting eye made of Mild Steel to protect Crane Hook
- Inner upper edges of lifting eye chamfered and ground to help protect crane hook
- Ends of Spreader Beam are beveled to reduce sharp edges to help protect operators and to reduce weight
- Oversized Twin Hooks are chamfered and ground for use with nylon slings
- Latches on hooks are included as standard equipment
- Designed to meet or exceed our interpretation of applicable OSHA and ANSI/ASME B30-20 Standards
- See Series 97 Sheets for alternate end fittings