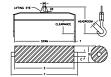

## **Downs Crane & Hoist Company**

96 Series Spreader Beam

ITEM #96-300-14

## **Key Features**

- Lifting eye made of Mild Steel to protect Crane Hook
- Inner upper edges of lifting eye chamfered and ground to help protect crane hook
- Ends of Spreader Beam are beveled to reduce sharp edges to help protect operators and to reduce weight
- Oversized Twin Hooks are chamfered and ground for use with nylon slings
- Latches on hooks are included as standard equipment
- Designed to meet or exceed our interpretation of applicable OSHA and ANSI/ASME B30-20 Standards
- See Series 97 Sheets for alternate end fittings