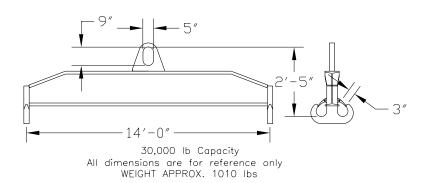

## **Downs Crane & Hoist Company**

96 Series Spreader Beam

ITEM #96-300-14

## **Key Features**

- Lifting eye made of Mild Steel to protect Crane Hook
- Inner upper edges of lifting eye chamfered and ground to help protect crane hook
- Ends of Spreader Beam are beveled to reduce sharp edges to help protect operators and to reduce weight
- Oversized Twin Hooks are chamfered and ground for use with nylon slings
- Latches on hooks are included as standard equipment
- Designed to meet or exceed our interpretation of applicable OSHA and ANSI/ASME B30-20 Standards
- See Series 97 Sheets for alternate end fittings