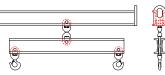

## **Downs Crane & Hoist Company**

96 Series Spreader Beam

ITEM #96-300-14

## **Key Features**

- Lifting eye made of Mild Steel to protect Crane Hook
- Inner upper edges of lifting eye chamfered and ground to help protect crane hook
- Ends of Spreader Beam are beveled to reduce sharp edges to help protect operators and to reduce weight
- Oversized Twin Hooks are chamfered and ground for use with nylon slings
- Latches on hooks are included as standard equipment
- Designed to meet or exceed our interpretation of applicable OSHA and ANSI/ASME B30-20 Standards
- See Series 97 Sheets for alternate end fittings