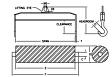

## **Downs Crane & Hoist Company**

96 Series Spreader Beam

ITEM #96-300-16

## **Key Features**

- Lifting eye made of Mild Steel to protect Crane Hook
- Inner upper edges of lifting eye chamfered and ground to help protect crane hook
- Ends of Spreader Beam are beveled to reduce sharp edges to help protect operators and to reduce weight
- Oversized Twin Hooks are chamfered and ground for use with nylon slings
- Latches on hooks are included as standard equipment
- Designed to meet or exceed our interpretation of applicable OSHA and ANSI/ASME B30-20 Standards
- See Series 97 Sheets for alternate end fittings