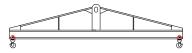

## **Downs Crane & Hoist Company**

96 Series Spreader Beam

ITEM #96-300-16

## **Key Features**

- Lifting eye made of Mild Steel to protect Crane Hook
- Inner upper edges of lifting eye chamfered and ground to help protect crane hook
- Ends of Spreader Beam are beveled to reduce sharp edges to help protect operators and to reduce weight
- Oversized Twin Hooks are chamfered and ground for use with nylon slings
- Latches on hooks are included as standard equipment
- Designed to meet or exceed our interpretation of applicable OSHA and ANSI/ASME B30-20 Standards
- See Series 97 Sheets for alternate end fittings