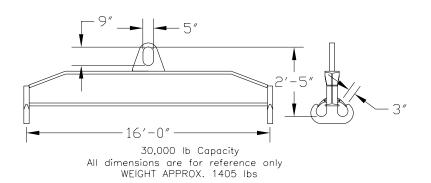

## **Downs Crane & Hoist Company**

96 Series Spreader Beam

ITEM #96-300-16

## **Key Features**

- Lifting eye made of Mild Steel to protect Crane Hook
- Inner upper edges of lifting eye chamfered and ground to help protect crane hook
- Ends of Spreader Beam are beveled to reduce sharp edges to help protect operators and to reduce weight
- Oversized Twin Hooks are chamfered and ground for use with nylon slings
- Latches on hooks are included as standard equipment
- Designed to meet or exceed our interpretation of applicable OSHA and ANSI/ASME B30-20 Standards
- See Series 97 Sheets for alternate end fittings