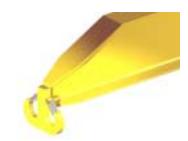

## **Downs Crane & Hoist Company**

96 Series Spreader Beam

ITEM #96-300-16

## **Key Features**

- Lifting eye made of Mild Steel to protect Crane Hook
- Inner upper edges of lifting eye chamfered and ground to help protect crane hook
- Ends of Spreader Beam are beveled to reduce sharp edges to help protect operators and to reduce weight
- Oversized Twin Hooks are chamfered and ground for use with nylon slings
- Latches on hooks are included as standard equipment
- Designed to meet or exceed our interpretation of applicable OSHA and ANSI/ASME B30-20 Standards
- See Series 97 Sheets for alternate end fittings