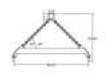

## **Downs Crane & Hoist Company**

96 Series Spreader Beam

ITEM #96-300-16

## **Key Features**

- Lifting eye made of Mild Steel to protect Crane Hook
- Inner upper edges of lifting eye chamfered and ground to help protect crane hook
- Ends of Spreader Beam are beveled to reduce sharp edges to help protect operators and to reduce weight
- Oversized Twin Hooks are chamfered and ground for use with nylon slings
- Latches on hooks are included as standard equipment
- Designed to meet or exceed our interpretation of applicable OSHA and ANSI/ASME B30-20 Standards
- See Series 97 Sheets for alternate end fittings