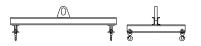

## **Downs Crane & Hoist Company**

96 Series Spreader Beam

ITEM #96-300-16

## **Key Features**

- Lifting eye made of Mild Steel to protect Crane Hook
- Inner upper edges of lifting eye chamfered and ground to help protect crane hook
- Ends of Spreader Beam are beveled to reduce sharp edges to help protect operators and to reduce weight
- Oversized Twin Hooks are chamfered and ground for use with nylon slings
- Latches on hooks are included as standard equipment
- Designed to meet or exceed our interpretation of applicable OSHA and ANSI/ASME B30-20 Standards
- See Series 97 Sheets for alternate end fittings