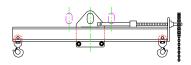

## **Downs Crane & Hoist Company**

96 Series Spreader Beam

ITEM #96-300-16

## **Key Features**

- Lifting eye made of Mild Steel to protect Crane Hook
- Inner upper edges of lifting eye chamfered and ground to help protect crane hook
- Ends of Spreader Beam are beveled to reduce sharp edges to help protect operators and to reduce weight
- Oversized Twin Hooks are chamfered and ground for use with nylon slings
- Latches on hooks are included as standard equipment
- Designed to meet or exceed our interpretation of applicable OSHA and ANSI/ASME B30-20 Standards
- See Series 97 Sheets for alternate end fittings