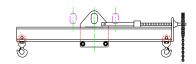

## 96 Series Spreader Beam

ITEM #96-300-18

30,000 lb Capacity All dimensions are for reference only WEIGHT APPROX. 1560 lbs

## **Key Features**

- Lifting eye made of Mild Steel to protect Crane Hook
- Inner upper edges of lifting eye chamfered and ground to help protect crane hook
- Ends of Spreader Beam are beveled to reduce sharp edges to help protect operators and to reduce weight
- Oversized Twin Hooks are chamfered and ground for use with nylon slings
- Latches on hooks are included as standard equipment
- Designed to meet or exceed our interpretation of applicable OSHA and ANSI/ASME B30-20 Standards
- See Series 97 Sheets for alternate end fittings