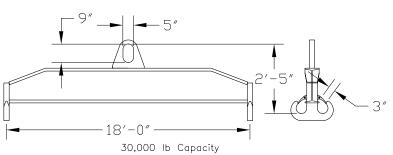

## 96 Series Spreader Beam

ITEM #96-300-18

30,000 lb Capacity All dimensions are for reference only WEIGHT APPROX. 1560 lbs

## **Key Features**

- Lifting eye made of Mild Steel to protect Crane Hook
- Inner upper edges of lifting eye chamfered and ground to help protect crane hook
- Ends of Spreader Beam are beveled to reduce sharp edges to help protect operators and to reduce weight
- Oversized Twin Hooks are chamfered and ground for use with nylon slings
- Latches on hooks are included as standard equipment
- Designed to meet or exceed our interpretation of applicable OSHA and ANSI/ASME B30-20 Standards
- See Series 97 Sheets for alternate end fittings