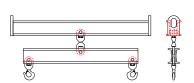

## 96 Series Spreader Beam

ITEM #96-300-18

30,000 lb Capacity All dimensions are for reference only WEIGHT APPROX. 1560 lbs

## **Key Features**

- Lifting eye made of Mild Steel to protect Crane Hook
- Inner upper edges of lifting eye chamfered and ground to help protect crane hook
- Ends of Spreader Beam are beveled to reduce sharp edges to help protect operators and to reduce weight
- Oversized Twin Hooks are chamfered and ground for use with nylon slings
- Latches on hooks are included as standard equipment
- Designed to meet or exceed our interpretation of applicable OSHA and ANSI/ASME B30-20 Standards
- See Series 97 Sheets for alternate end fittings