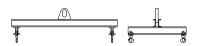

## 96 Series Spreader Beam

ITEM #96-300-18

30,000 lb Capacity All dimensions are for reference only WEIGHT APPROX. 1560 lbs

## **Key Features**

- Lifting eye made of Mild Steel to protect Crane Hook
- Inner upper edges of lifting eye chamfered and ground to help protect crane hook
- Ends of Spreader Beam are beveled to reduce sharp edges to help protect operators and to reduce weight
- Oversized Twin Hooks are chamfered and ground for use with nylon slings
- Latches on hooks are included as standard equipment
- Designed to meet or exceed our interpretation of applicable OSHA and ANSI/ASME B30-20 Standards
- See Series 97 Sheets for alternate end fittings