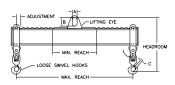

## 96 Series Spreader Beam

ITEM #96-300-18

30,000 lb Capacity All dimensions are for reference only WEIGHT APPROX. 1560 lbs

## **Key Features**

- Lifting eye made of Mild Steel to protect Crane Hook
- Inner upper edges of lifting eye chamfered and ground to help protect crane hook
- Ends of Spreader Beam are beveled to reduce sharp edges to help protect operators and to reduce weight
- Oversized Twin Hooks are chamfered and ground for use with nylon slings
- Latches on hooks are included as standard equipment
- Designed to meet or exceed our interpretation of applicable OSHA and ANSI/ASME B30-20 Standards
- See Series 97 Sheets for alternate end fittings