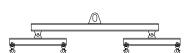

## 96 Series Spreader Beam

ITEM #96-300-18

30,000 lb Capacity All dimensions are for reference only WEIGHT APPROX. 1560 lbs

## **Key Features**

- Lifting eye made of Mild Steel to protect Crane Hook
- Inner upper edges of lifting eye chamfered and ground to help protect crane hook
- Ends of Spreader Beam are beveled to reduce sharp edges to help protect operators and to reduce weight
- Oversized Twin Hooks are chamfered and ground for use with nylon slings
- Latches on hooks are included as standard equipment
- Designed to meet or exceed our interpretation of applicable OSHA and ANSI/ASME B30-20 Standards
- See Series 97 Sheets for alternate end fittings