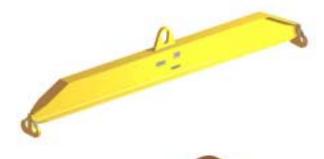

## 96 Series Spreader Beam

ITEM #96-300-18

30,000 lb Capacity All dimensions are for reference only WEIGHT APPROX. 1560 lbs

## **Key Features**

- Lifting eye made of Mild Steel to protect Crane Hook
- Inner upper edges of lifting eye chamfered and ground to help protect crane hook
- Ends of Spreader Beam are beveled to reduce sharp edges to help protect operators and to reduce weight
- Oversized Twin Hooks are chamfered and ground for use with nylon slings
- Latches on hooks are included as standard equipment
- Designed to meet or exceed our interpretation of applicable OSHA and ANSI/ASME B30-20 Standards
- See Series 97 Sheets for alternate end fittings