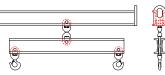

## **Downs Crane & Hoist Company**

96 Series Spreader Beam

ITEM #96-300-2

## **Key Features**

- Lifting eye made of Mild Steel to protect Crane Hook
- Inner upper edges of lifting eye chamfered and ground to help protect crane hook
- Ends of Spreader Beam are beveled to reduce sharp edges to help protect operators and to reduce weight
- Oversized Twin Hooks are chamfered and ground for use with nylon slings
- Latches on hooks are included as standard equipment
- Designed to meet or exceed our interpretation of applicable OSHA and ANSI/ASME B30-20 Standards
- See Series 97 Sheets for alternate end fittings