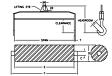

## **Downs Crane & Hoist Company**

96 Series Spreader Beam

ITEM #96-300-2

## **Key Features**

- Lifting eye made of Mild Steel to protect Crane Hook
- Inner upper edges of lifting eye chamfered and ground to help protect crane hook
- Ends of Spreader Beam are beveled to reduce sharp edges to help protect operators and to reduce weight
- Oversized Twin Hooks are chamfered and ground for use with nylon slings
- Latches on hooks are included as standard equipment
- Designed to meet or exceed our interpretation of applicable OSHA and ANSI/ASME B30-20 Standards
- See Series 97 Sheets for alternate end fittings