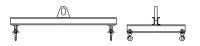

## **Downs Crane & Hoist Company**

96 Series Spreader Beam

ITEM #96-300-2

## **Key Features**

- Lifting eye made of Mild Steel to protect Crane Hook
- Inner upper edges of lifting eye chamfered and ground to help protect crane hook
- Ends of Spreader Beam are beveled to reduce sharp edges to help protect operators and to reduce weight
- Oversized Twin Hooks are chamfered and ground for use with nylon slings
- Latches on hooks are included as standard equipment
- Designed to meet or exceed our interpretation of applicable OSHA and ANSI/ASME B30-20 Standards
- See Series 97 Sheets for alternate end fittings