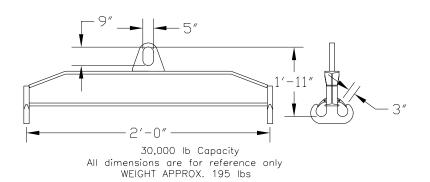

## **Downs Crane & Hoist Company**

96 Series Spreader Beam

ITEM #96-300-2

## **Key Features**

- Lifting eye made of Mild Steel to protect Crane Hook
- Inner upper edges of lifting eye chamfered and ground to help protect crane hook
- Ends of Spreader Beam are beveled to reduce sharp edges to help protect operators and to reduce weight
- Oversized Twin Hooks are chamfered and ground for use with nylon slings
- Latches on hooks are included as standard equipment
- Designed to meet or exceed our interpretation of applicable OSHA and ANSI/ASME B30-20 Standards
- See Series 97 Sheets for alternate end fittings