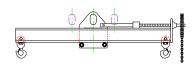

## 96 Series Spreader Beam

ITEM #96-300-20

## **Key Features**

- Lifting eye made of Mild Steel to protect Crane Hook
- Inner upper edges of lifting eye chamfered and ground to help protect crane hook
- Ends of Spreader Beam are beveled to reduce sharp edges to help protect operators and to reduce weight
- Oversized Twin Hooks are chamfered and ground for use with nylon slings
- Latches on hooks are included as standard equipment
- Designed to meet or exceed our interpretation of applicable OSHA and ANSI/ASME B30-20 Standards
- See Series 97 Sheets for alternate end fittings