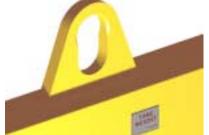

## **Key Features**

- Lifting eye made of Mild Steel to protect Crane Hook
- Inner upper edges of lifting eye chamfered and ground to help protect crane hook
- Ends of Spreader Beam are beveled to reduce sharp edges to help protect operators and to reduce weight
- Oversized Twin Hooks are chamfered and ground for use with nylon slings
- Latches on hooks are included as standard equipment
- Designed to meet or exceed our interpretation of applicable OSHA and ANSI/ASME B30-20 Standards
- See Series 97 Sheets for alternate end fittings