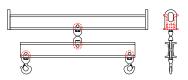

## **Key Features**

- Lifting eye made of Mild Steel to protect Crane Hook
- Inner upper edges of lifting eye chamfered and ground to help protect crane hook
- Ends of Spreader Beam are beveled to reduce sharp edges to help protect operators and to reduce weight
- Oversized Twin Hooks are chamfered and ground for use with nylon slings
- Latches on hooks are included as standard equipment
- Designed to meet or exceed our interpretation of applicable OSHA and ANSI/ASME B30-20 Standards
- See Series 97 Sheets for alternate end fittings