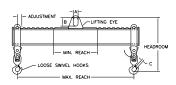

## 96 Series Spreader Beam

ITEM #96-300-20

## **Key Features**

- Lifting eye made of Mild Steel to protect Crane Hook
- Inner upper edges of lifting eye chamfered and ground to help protect crane hook
- Ends of Spreader Beam are beveled to reduce sharp edges to help protect operators and to reduce weight
- Oversized Twin Hooks are chamfered and ground for use with nylon slings
- Latches on hooks are included as standard equipment
- Designed to meet or exceed our interpretation of applicable OSHA and ANSI/ASME B30-20 Standards
- See Series 97 Sheets for alternate end fittings