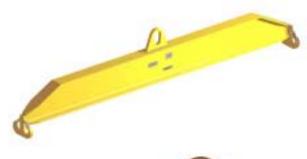

## 96 Series Spreader Beam

ITEM #96-300-20

## **Key Features**

- Lifting eye made of Mild Steel to protect Crane Hook
- Inner upper edges of lifting eye chamfered and ground to help protect crane hook
- Ends of Spreader Beam are beveled to reduce sharp edges to help protect operators and to reduce weight
- Oversized Twin Hooks are chamfered and ground for use with nylon slings
- Latches on hooks are included as standard equipment
- Designed to meet or exceed our interpretation of applicable OSHA and ANSI/ASME B30-20 Standards
- See Series 97 Sheets for alternate end fittings