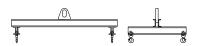

## 96 Series Spreader Beam

ITEM #96-300-20

## **Key Features**

- Lifting eye made of Mild Steel to protect Crane Hook
- Inner upper edges of lifting eye chamfered and ground to help protect crane hook
- Ends of Spreader Beam are beveled to reduce sharp edges to help protect operators and to reduce weight
- Oversized Twin Hooks are chamfered and ground for use with nylon slings
- Latches on hooks are included as standard equipment
- Designed to meet or exceed our interpretation of applicable OSHA and ANSI/ASME B30-20 Standards
- See Series 97 Sheets for alternate end fittings