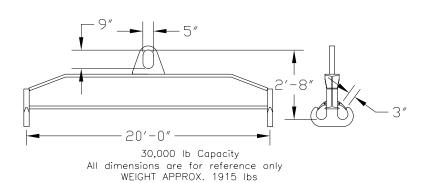

## 96 Series Spreader Beam

ITEM #96-300-20

## **Key Features**

- Lifting eye made of Mild Steel to protect Crane Hook
- Inner upper edges of lifting eye chamfered and ground to help protect crane hook
- Ends of Spreader Beam are beveled to reduce sharp edges to help protect operators and to reduce weight
- Oversized Twin Hooks are chamfered and ground for use with nylon slings
- Latches on hooks are included as standard equipment
- Designed to meet or exceed our interpretation of applicable OSHA and ANSI/ASME B30-20 Standards
- See Series 97 Sheets for alternate end fittings