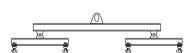

## 96 Series Spreader Beam

ITEM #96-300-3

All dimensions are for reference only WEIGHT APPROX. 235 lbs

## **Key Features**

- Lifting eye made of Mild Steel to protect Crane Hook
- Inner upper edges of lifting eye chamfered and ground to help protect crane hook
- Ends of Spreader Beam are beveled to reduce sharp edges to help protect operators and to reduce weight
- Oversized Twin Hooks are chamfered and ground for use with nylon slings
- Latches on hooks are included as standard equipment
- Designed to meet or exceed our interpretation of applicable OSHA and ANSI/ASME B30-20 Standards
- See Series 97 Sheets for alternate end fittings