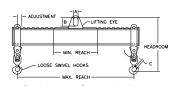

## 96 Series Spreader Beam

ITEM #96-300-3

All dimensions are for reference only WEIGHT APPROX. 235 lbs

## **Key Features**

- Lifting eye made of Mild Steel to protect Crane Hook
- Inner upper edges of lifting eye chamfered and ground to help protect crane hook
- Ends of Spreader Beam are beveled to reduce sharp edges to help protect operators and to reduce weight
- Oversized Twin Hooks are chamfered and ground for use with nylon slings
- Latches on hooks are included as standard equipment
- Designed to meet or exceed our interpretation of applicable OSHA and ANSI/ASME B30-20 Standards
- See Series 97 Sheets for alternate end fittings