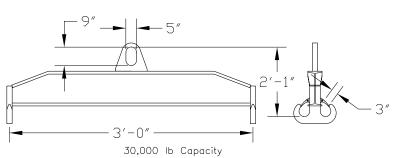

## 96 Series Spreader Beam

ITEM #96-300-3

All dimensions are for reference only WEIGHT APPROX. 235 lbs

## **Key Features**

- Lifting eye made of Mild Steel to protect Crane Hook
- Inner upper edges of lifting eye chamfered and ground to help protect crane hook
- Ends of Spreader Beam are beveled to reduce sharp edges to help protect operators and to reduce weight
- Oversized Twin Hooks are chamfered and ground for use with nylon slings
- Latches on hooks are included as standard equipment
- Designed to meet or exceed our interpretation of applicable OSHA and ANSI/ASME B30-20 Standards
- See Series 97 Sheets for alternate end fittings