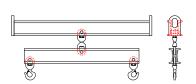

## 96 Series Spreader Beam

ITEM #96-300-3

All dimensions are for reference only WEIGHT APPROX. 235 lbs

## **Key Features**

- Lifting eye made of Mild Steel to protect Crane Hook
- Inner upper edges of lifting eye chamfered and ground to help protect crane hook
- Ends of Spreader Beam are beveled to reduce sharp edges to help protect operators and to reduce weight
- Oversized Twin Hooks are chamfered and ground for use with nylon slings
- Latches on hooks are included as standard equipment
- Designed to meet or exceed our interpretation of applicable OSHA and ANSI/ASME B30-20 Standards
- See Series 97 Sheets for alternate end fittings