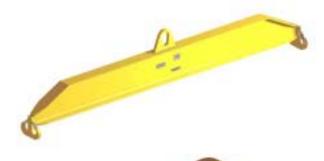

## 96 Series Spreader Beam

ITEM #96-300-3

All dimensions are for reference only WEIGHT APPROX. 235 lbs

## **Key Features**

- Lifting eye made of Mild Steel to protect Crane Hook
- Inner upper edges of lifting eye chamfered and ground to help protect crane hook
- Ends of Spreader Beam are beveled to reduce sharp edges to help protect operators and to reduce weight
- Oversized Twin Hooks are chamfered and ground for use with nylon slings
- Latches on hooks are included as standard equipment
- Designed to meet or exceed our interpretation of applicable OSHA and ANSI/ASME B30-20 Standards
- See Series 97 Sheets for alternate end fittings