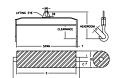

## **Key Features**

- Lifting eye made of Mild Steel to protect Crane Hook
- Inner upper edges of lifting eye chamfered and ground to help protect crane hook
- Ends of Spreader Beam are beveled to reduce sharp edges to help protect operators and to reduce weight
- Oversized Twin Hooks are chamfered and ground for use with nylon slings
- Latches on hooks are included as standard equipment
- Designed to meet or exceed our interpretation of applicable OSHA and ANSI/ASME B30-20 Standards
- See Series 97 Sheets for alternate end fittings