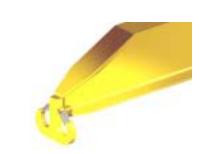

## **Key Features**

- Lifting eye made of Mild Steel to protect Crane Hook
- Inner upper edges of lifting eye chamfered and ground to help protect crane hook
- Ends of Spreader Beam are beveled to reduce sharp edges to help protect operators and to reduce weight
- Oversized Twin Hooks are chamfered and ground for use with nylon slings
- Latches on hooks are included as standard equipment
- Designed to meet or exceed our interpretation of applicable OSHA and ANSI/ASME B30-20 Standards
- See Series 97 Sheets for alternate end fittings