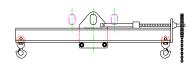

## 96 Series Spreader Beam

ITEM #96-300-3

All dimensions are for reference only WEIGHT APPROX. 235 lbs

## **Key Features**

- Lifting eye made of Mild Steel to protect Crane Hook
- Inner upper edges of lifting eye chamfered and ground to help protect crane hook
- Ends of Spreader Beam are beveled to reduce sharp edges to help protect operators and to reduce weight
- Oversized Twin Hooks are chamfered and ground for use with nylon slings
- Latches on hooks are included as standard equipment
- Designed to meet or exceed our interpretation of applicable OSHA and ANSI/ASME B30-20 Standards
- See Series 97 Sheets for alternate end fittings