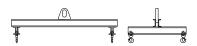

## 96 Series Spreader Beam

ITEM #96-300-3

All dimensions are for reference only WEIGHT APPROX. 235 lbs

## **Key Features**

- Lifting eye made of Mild Steel to protect Crane Hook
- Inner upper edges of lifting eye chamfered and ground to help protect crane hook
- Ends of Spreader Beam are beveled to reduce sharp edges to help protect operators and to reduce weight
- Oversized Twin Hooks are chamfered and ground for use with nylon slings
- Latches on hooks are included as standard equipment
- Designed to meet or exceed our interpretation of applicable OSHA and ANSI/ASME B30-20 Standards
- See Series 97 Sheets for alternate end fittings