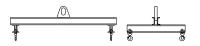

## **Key Features**

- Lifting eye made of Mild Steel to protect Crane Hook
- Inner upper edges of lifting eye chamfered and ground to help protect crane hook
- Ends of Spreader Beam are beveled to reduce sharp edges to help protect operators and to reduce weight
- Oversized Twin Hooks are chamfered and ground for use with nylon slings
- Latches on hooks are included as standard equipment
- Designed to meet or exceed our interpretation of applicable OSHA and ANSI/ASME B30-20 Standards
- See Series 97 Sheets for alternate end fittings