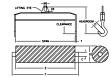

## **Downs Crane & Hoist Company**

96 Series Spreader Beam

ITEM #96-300-4

## **Key Features**

- Lifting eye made of Mild Steel to protect Crane Hook
- Inner upper edges of lifting eye chamfered and ground to help protect crane hook
- Ends of Spreader Beam are beveled to reduce sharp edges to help protect operators and to reduce weight
- Oversized Twin Hooks are chamfered and ground for use with nylon slings
- Latches on hooks are included as standard equipment
- Designed to meet or exceed our interpretation of applicable OSHA and ANSI/ASME B30-20 Standards
- See Series 97 Sheets for alternate end fittings