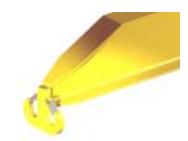

## **Downs Crane & Hoist Company**

96 Series Spreader Beam

ITEM #96-300-4

## **Key Features**

- Lifting eye made of Mild Steel to protect Crane Hook
- Inner upper edges of lifting eye chamfered and ground to help protect crane hook
- Ends of Spreader Beam are beveled to reduce sharp edges to help protect operators and to reduce weight
- Oversized Twin Hooks are chamfered and ground for use with nylon slings
- Latches on hooks are included as standard equipment
- Designed to meet or exceed our interpretation of applicable OSHA and ANSI/ASME B30-20 Standards
- See Series 97 Sheets for alternate end fittings