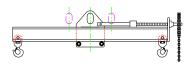

## **Downs Crane & Hoist Company**

96 Series Spreader Beam

ITEM #96-300-4

## **Key Features**

- Lifting eye made of Mild Steel to protect Crane Hook
- Inner upper edges of lifting eye chamfered and ground to help protect crane hook
- Ends of Spreader Beam are beveled to reduce sharp edges to help protect operators and to reduce weight
- Oversized Twin Hooks are chamfered and ground for use with nylon slings
- Latches on hooks are included as standard equipment
- Designed to meet or exceed our interpretation of applicable OSHA and ANSI/ASME B30-20 Standards
- See Series 97 Sheets for alternate end fittings