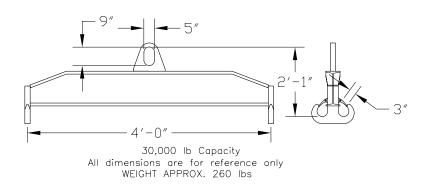

## **Downs Crane & Hoist Company**

96 Series Spreader Beam

ITEM #96-300-4

## **Key Features**

- Lifting eye made of Mild Steel to protect Crane Hook
- Inner upper edges of lifting eye chamfered and ground to help protect crane hook
- Ends of Spreader Beam are beveled to reduce sharp edges to help protect operators and to reduce weight
- Oversized Twin Hooks are chamfered and ground for use with nylon slings
- Latches on hooks are included as standard equipment
- Designed to meet or exceed our interpretation of applicable OSHA and ANSI/ASME B30-20 Standards
- See Series 97 Sheets for alternate end fittings