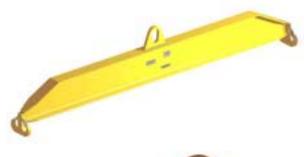

## 96 Series Spreader Beam

ITEM #96-300-5

## **Key Features**

- Lifting eye made of Mild Steel to protect Crane Hook
- Inner upper edges of lifting eye chamfered and ground to help protect crane hook
- Ends of Spreader Beam are beveled to reduce sharp edges to help protect operators and to reduce weight
- Oversized Twin Hooks are chamfered and ground for use with nylon slings
- Latches on hooks are included as standard equipment
- Designed to meet or exceed our interpretation of applicable OSHA and ANSI/ASME B30-20 Standards
- See Series 97 Sheets for alternate end fittings