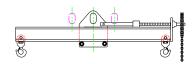

## 96 Series Spreader Beam

ITEM #96-300-5

## **Key Features**

- Lifting eye made of Mild Steel to protect Crane Hook
- Inner upper edges of lifting eye chamfered and ground to help protect crane hook
- Ends of Spreader Beam are beveled to reduce sharp edges to help protect operators and to reduce weight
- Oversized Twin Hooks are chamfered and ground for use with nylon slings
- Latches on hooks are included as standard equipment
- Designed to meet or exceed our interpretation of applicable OSHA and ANSI/ASME B30-20 Standards
- See Series 97 Sheets for alternate end fittings