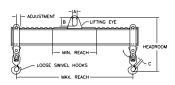

## 96 Series Spreader Beam

ITEM #96-300-5

## **Key Features**

- Lifting eye made of Mild Steel to protect Crane Hook
- Inner upper edges of lifting eye chamfered and ground to help protect crane hook
- Ends of Spreader Beam are beveled to reduce sharp edges to help protect operators and to reduce weight
- Oversized Twin Hooks are chamfered and ground for use with nylon slings
- Latches on hooks are included as standard equipment
- Designed to meet or exceed our interpretation of applicable OSHA and ANSI/ASME B30-20 Standards
- See Series 97 Sheets for alternate end fittings