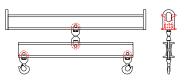

## 96 Series Spreader Beam

ITEM #96-300-5

## **Key Features**

- Lifting eye made of Mild Steel to protect Crane Hook
- Inner upper edges of lifting eye chamfered and ground to help protect crane hook
- Ends of Spreader Beam are beveled to reduce sharp edges to help protect operators and to reduce weight
- Oversized Twin Hooks are chamfered and ground for use with nylon slings
- Latches on hooks are included as standard equipment
- Designed to meet or exceed our interpretation of applicable OSHA and ANSI/ASME B30-20 Standards
- See Series 97 Sheets for alternate end fittings