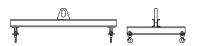

## 96 Series Spreader Beam

ITEM #96-300-5

## **Key Features**

- Lifting eye made of Mild Steel to protect Crane Hook
- Inner upper edges of lifting eye chamfered and ground to help protect crane hook
- Ends of Spreader Beam are beveled to reduce sharp edges to help protect operators and to reduce weight
- Oversized Twin Hooks are chamfered and ground for use with nylon slings
- Latches on hooks are included as standard equipment
- Designed to meet or exceed our interpretation of applicable OSHA and ANSI/ASME B30-20 Standards
- See Series 97 Sheets for alternate end fittings