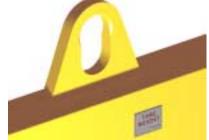

## **Key Features**

- Lifting eye made of Mild Steel to protect Crane Hook
- Inner upper edges of lifting eye chamfered and ground to help protect crane hook
- Ends of Spreader Beam are beveled to reduce sharp edges to help protect operators and to reduce weight
- Oversized Twin Hooks are chamfered and ground for use with nylon slings
- Latches on hooks are included as standard equipment
- Designed to meet or exceed our interpretation of applicable OSHA and ANSI/ASME B30-20 Standards
- See Series 97 Sheets for alternate end fittings