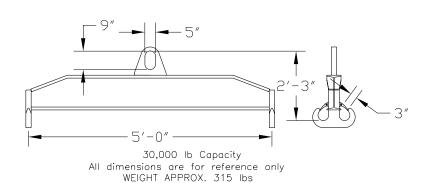

## 96 Series Spreader Beam

ITEM #96-300-5

## **Key Features**

- Lifting eye made of Mild Steel to protect Crane Hook
- Inner upper edges of lifting eye chamfered and ground to help protect crane hook
- Ends of Spreader Beam are beveled to reduce sharp edges to help protect operators and to reduce weight
- Oversized Twin Hooks are chamfered and ground for use with nylon slings
- Latches on hooks are included as standard equipment
- Designed to meet or exceed our interpretation of applicable OSHA and ANSI/ASME B30-20 Standards
- See Series 97 Sheets for alternate end fittings