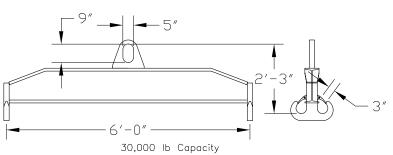

## 96 Series Spreader Beam

ITEM #96-300-6

30,000 lb Capacity
All dimensions are for reference only
WEIGHT APPROX. 350 lbs

## **Key Features**

- Lifting eye made of Mild Steel to protect Crane Hook
- Inner upper edges of lifting eye chamfered and ground to help protect crane hook
- Ends of Spreader Beam are beveled to reduce sharp edges to help protect operators and to reduce weight
- Oversized Twin Hooks are chamfered and ground for use with nylon slings
- Latches on hooks are included as standard equipment
- Designed to meet or exceed our interpretation of applicable OSHA and ANSI/ASME B30-20 Standards
- See Series 97 Sheets for alternate end fittings