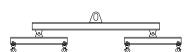

## 96 Series Spreader Beam

ITEM #96-300-6

30,000 lb Capacity
All dimensions are for reference only
WEIGHT APPROX. 350 lbs

## **Key Features**

- Lifting eye made of Mild Steel to protect Crane Hook
- Inner upper edges of lifting eye chamfered and ground to help protect crane hook
- Ends of Spreader Beam are beveled to reduce sharp edges to help protect operators and to reduce weight
- Oversized Twin Hooks are chamfered and ground for use with nylon slings
- Latches on hooks are included as standard equipment
- Designed to meet or exceed our interpretation of applicable OSHA and ANSI/ASME B30-20 Standards
- See Series 97 Sheets for alternate end fittings