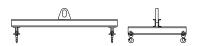

## 96 Series Spreader Beam

ITEM #96-300-6

30,000 lb Capacity
All dimensions are for reference only
WEIGHT APPROX. 350 lbs

## **Key Features**

- Lifting eye made of Mild Steel to protect Crane Hook
- Inner upper edges of lifting eye chamfered and ground to help protect crane hook
- Ends of Spreader Beam are beveled to reduce sharp edges to help protect operators and to reduce weight
- Oversized Twin Hooks are chamfered and ground for use with nylon slings
- Latches on hooks are included as standard equipment
- Designed to meet or exceed our interpretation of applicable OSHA and ANSI/ASME B30-20 Standards
- See Series 97 Sheets for alternate end fittings