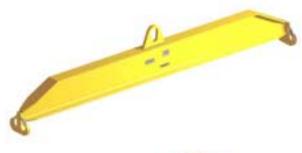

## 96 Series Spreader Beam

ITEM #96-300-6

30,000 lb Capacity
All dimensions are for reference only
WEIGHT APPROX. 350 lbs

## **Key Features**

- Lifting eye made of Mild Steel to protect Crane Hook
- Inner upper edges of lifting eye chamfered and ground to help protect crane hook
- Ends of Spreader Beam are beveled to reduce sharp edges to help protect operators and to reduce weight
- Oversized Twin Hooks are chamfered and ground for use with nylon slings
- Latches on hooks are included as standard equipment
- Designed to meet or exceed our interpretation of applicable OSHA and ANSI/ASME B30-20 Standards
- See Series 97 Sheets for alternate end fittings