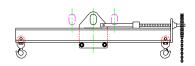

## 96 Series Spreader Beam

ITEM #96-300-6

30,000 lb Capacity
All dimensions are for reference only
WEIGHT APPROX. 350 lbs

## **Key Features**

- Lifting eye made of Mild Steel to protect Crane Hook
- Inner upper edges of lifting eye chamfered and ground to help protect crane hook
- Ends of Spreader Beam are beveled to reduce sharp edges to help protect operators and to reduce weight
- Oversized Twin Hooks are chamfered and ground for use with nylon slings
- Latches on hooks are included as standard equipment
- Designed to meet or exceed our interpretation of applicable OSHA and ANSI/ASME B30-20 Standards
- See Series 97 Sheets for alternate end fittings