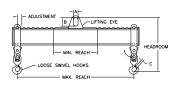

## 96 Series Spreader Beam

ITEM #96-300-6

30,000 lb Capacity
All dimensions are for reference only
WEIGHT APPROX. 350 lbs

## **Key Features**

- Lifting eye made of Mild Steel to protect Crane Hook
- Inner upper edges of lifting eye chamfered and ground to help protect crane hook
- Ends of Spreader Beam are beveled to reduce sharp edges to help protect operators and to reduce weight
- Oversized Twin Hooks are chamfered and ground for use with nylon slings
- Latches on hooks are included as standard equipment
- Designed to meet or exceed our interpretation of applicable OSHA and ANSI/ASME B30-20 Standards
- See Series 97 Sheets for alternate end fittings