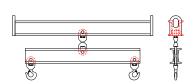

## 96 Series Spreader Beam

ITEM #96-300-6

30,000 lb Capacity
All dimensions are for reference only
WEIGHT APPROX. 350 lbs

## **Key Features**

- Lifting eye made of Mild Steel to protect Crane Hook
- Inner upper edges of lifting eye chamfered and ground to help protect crane hook
- Ends of Spreader Beam are beveled to reduce sharp edges to help protect operators and to reduce weight
- Oversized Twin Hooks are chamfered and ground for use with nylon slings
- Latches on hooks are included as standard equipment
- Designed to meet or exceed our interpretation of applicable OSHA and ANSI/ASME B30-20 Standards
- See Series 97 Sheets for alternate end fittings