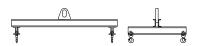

## 96 Series Spreader Beam

ITEM #96-300-7

All dimensions are for reference only WEIGHT APPROX. 445 lbs

## **Key Features**

- Lifting eye made of Mild Steel to protect Crane Hook
- Inner upper edges of lifting eye chamfered and ground to help protect crane hook
- Ends of Spreader Beam are beveled to reduce sharp edges to help protect operators and to reduce weight
- Oversized Twin Hooks are chamfered and ground for use with nylon slings
- Latches on hooks are included as standard equipment
- Designed to meet or exceed our interpretation of applicable OSHA and ANSI/ASME B30-20 Standards
- See Series 97 Sheets for alternate end fittings