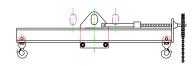

## 96 Series Spreader Beam

ITEM #96-300-7

All dimensions are for reference only WEIGHT APPROX. 445 lbs

## **Key Features**

- Lifting eye made of Mild Steel to protect Crane Hook
- Inner upper edges of lifting eye chamfered and ground to help protect crane hook
- Ends of Spreader Beam are beveled to reduce sharp edges to help protect operators and to reduce weight
- Oversized Twin Hooks are chamfered and ground for use with nylon slings
- Latches on hooks are included as standard equipment
- Designed to meet or exceed our interpretation of applicable OSHA and ANSI/ASME B30-20 Standards
- See Series 97 Sheets for alternate end fittings