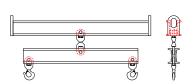

## 96 Series Spreader Beam

ITEM #96-300-7

All dimensions are for reference only WEIGHT APPROX. 445 lbs

## **Key Features**

- Lifting eye made of Mild Steel to protect Crane Hook
- Inner upper edges of lifting eye chamfered and ground to help protect crane hook
- Ends of Spreader Beam are beveled to reduce sharp edges to help protect operators and to reduce weight
- Oversized Twin Hooks are chamfered and ground for use with nylon slings
- Latches on hooks are included as standard equipment
- Designed to meet or exceed our interpretation of applicable OSHA and ANSI/ASME B30-20 Standards
- See Series 97 Sheets for alternate end fittings