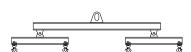

## 96 Series Spreader Beam

ITEM #96-300-7

All dimensions are for reference only WEIGHT APPROX. 445 lbs

## **Key Features**

- Lifting eye made of Mild Steel to protect Crane Hook
- Inner upper edges of lifting eye chamfered and ground to help protect crane hook
- Ends of Spreader Beam are beveled to reduce sharp edges to help protect operators and to reduce weight
- Oversized Twin Hooks are chamfered and ground for use with nylon slings
- Latches on hooks are included as standard equipment
- Designed to meet or exceed our interpretation of applicable OSHA and ANSI/ASME B30-20 Standards
- See Series 97 Sheets for alternate end fittings