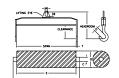

## 96 Series Spreader Beam

ITEM #96-300-7

All dimensions are for reference only WEIGHT APPROX. 445 lbs

## **Key Features**

- Lifting eye made of Mild Steel to protect Crane Hook
- Inner upper edges of lifting eye chamfered and ground to help protect crane hook
- Ends of Spreader Beam are beveled to reduce sharp edges to help protect operators and to reduce weight
- Oversized Twin Hooks are chamfered and ground for use with nylon slings
- Latches on hooks are included as standard equipment
- Designed to meet or exceed our interpretation of applicable OSHA and ANSI/ASME B30-20 Standards
- See Series 97 Sheets for alternate end fittings