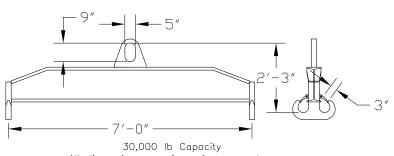

## 96 Series Spreader Beam

ITEM #96-300-7

All dimensions are for reference only WEIGHT APPROX. 445 lbs

## **Key Features**

- Lifting eye made of Mild Steel to protect Crane Hook
- Inner upper edges of lifting eye chamfered and ground to help protect crane hook
- Ends of Spreader Beam are beveled to reduce sharp edges to help protect operators and to reduce weight
- Oversized Twin Hooks are chamfered and ground for use with nylon slings
- Latches on hooks are included as standard equipment
- Designed to meet or exceed our interpretation of applicable OSHA and ANSI/ASME B30-20 Standards
- See Series 97 Sheets for alternate end fittings