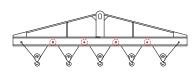

## 96 Series Spreader Beam

ITEM #96-300-7

All dimensions are for reference only WEIGHT APPROX. 445 lbs

## **Key Features**

- Lifting eye made of Mild Steel to protect Crane Hook
- Inner upper edges of lifting eye chamfered and ground to help protect crane hook
- Ends of Spreader Beam are beveled to reduce sharp edges to help protect operators and to reduce weight
- Oversized Twin Hooks are chamfered and ground for use with nylon slings
- Latches on hooks are included as standard equipment
- Designed to meet or exceed our interpretation of applicable OSHA and ANSI/ASME B30-20 Standards
- See Series 97 Sheets for alternate end fittings