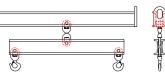

## **Downs Crane & Hoist Company**

96 Series Spreader Beam

ITEM #96-300-8

## **Key Features**

- Lifting eye made of Mild Steel to protect Crane Hook
- Inner upper edges of lifting eye chamfered and ground to help protect crane hook
- Ends of Spreader Beam are beveled to reduce sharp edges to help protect operators and to reduce weight
- Oversized Twin Hooks are chamfered and ground for use with nylon slings
- Latches on hooks are included as standard equipment
- Designed to meet or exceed our interpretation of applicable OSHA and ANSI/ASME B30-20 Standards
- See Series 97 Sheets for alternate end fittings