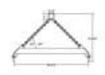

## **Downs Crane & Hoist Company**

96 Series Spreader Beam

ITEM #96-300-8

## **Key Features**

- Lifting eye made of Mild Steel to protect Crane Hook
- Inner upper edges of lifting eye chamfered and ground to help protect crane hook
- Ends of Spreader Beam are beveled to reduce sharp edges to help protect operators and to reduce weight
- Oversized Twin Hooks are chamfered and ground for use with nylon slings
- Latches on hooks are included as standard equipment
- Designed to meet or exceed our interpretation of applicable OSHA and ANSI/ASME B30-20 Standards
- See Series 97 Sheets for alternate end fittings