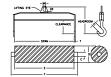

## **Downs Crane & Hoist Company**

96 Series Spreader Beam

ITEM #96-300-8

## **Key Features**

- Lifting eye made of Mild Steel to protect Crane Hook
- Inner upper edges of lifting eye chamfered and ground to help protect crane hook
- Ends of Spreader Beam are beveled to reduce sharp edges to help protect operators and to reduce weight
- Oversized Twin Hooks are chamfered and ground for use with nylon slings
- Latches on hooks are included as standard equipment
- Designed to meet or exceed our interpretation of applicable OSHA and ANSI/ASME B30-20 Standards
- See Series 97 Sheets for alternate end fittings