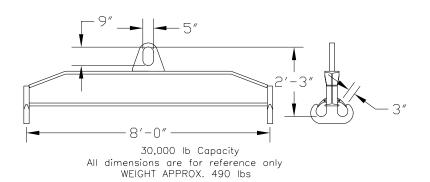

## **Downs Crane & Hoist Company**

96 Series Spreader Beam

ITEM #96-300-8

## **Key Features**

- Lifting eye made of Mild Steel to protect Crane Hook
- Inner upper edges of lifting eye chamfered and ground to help protect crane hook
- Ends of Spreader Beam are beveled to reduce sharp edges to help protect operators and to reduce weight
- Oversized Twin Hooks are chamfered and ground for use with nylon slings
- Latches on hooks are included as standard equipment
- Designed to meet or exceed our interpretation of applicable OSHA and ANSI/ASME B30-20 Standards
- See Series 97 Sheets for alternate end fittings