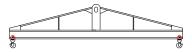

## **Downs Crane & Hoist Company**

96 Series Spreader Beam

ITEM #96-300-8

## **Key Features**

- Lifting eye made of Mild Steel to protect Crane Hook
- Inner upper edges of lifting eye chamfered and ground to help protect crane hook
- Ends of Spreader Beam are beveled to reduce sharp edges to help protect operators and to reduce weight
- Oversized Twin Hooks are chamfered and ground for use with nylon slings
- Latches on hooks are included as standard equipment
- Designed to meet or exceed our interpretation of applicable OSHA and ANSI/ASME B30-20 Standards
- See Series 97 Sheets for alternate end fittings