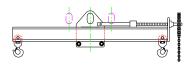

## **Downs Crane & Hoist Company**

96 Series Spreader Beam

ITEM #96-300-8

## **Key Features**

- Lifting eye made of Mild Steel to protect Crane Hook
- Inner upper edges of lifting eye chamfered and ground to help protect crane hook
- Ends of Spreader Beam are beveled to reduce sharp edges to help protect operators and to reduce weight
- Oversized Twin Hooks are chamfered and ground for use with nylon slings
- Latches on hooks are included as standard equipment
- Designed to meet or exceed our interpretation of applicable OSHA and ANSI/ASME B30-20 Standards
- See Series 97 Sheets for alternate end fittings