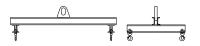

## **Downs Crane & Hoist Company**

96 Series Spreader Beam

ITEM #96-300-8

## **Key Features**

- Lifting eye made of Mild Steel to protect Crane Hook
- Inner upper edges of lifting eye chamfered and ground to help protect crane hook
- Ends of Spreader Beam are beveled to reduce sharp edges to help protect operators and to reduce weight
- Oversized Twin Hooks are chamfered and ground for use with nylon slings
- Latches on hooks are included as standard equipment
- Designed to meet or exceed our interpretation of applicable OSHA and ANSI/ASME B30-20 Standards
- See Series 97 Sheets for alternate end fittings