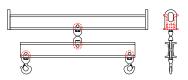

## 96 Series Spreader Beam

ITEM #96-300-9

## **Key Features**

- Lifting eye made of Mild Steel to protect Crane Hook
- Inner upper edges of lifting eye chamfered and ground to help protect crane hook
- Ends of Spreader Beam are beveled to reduce sharp edges to help protect operators and to reduce weight
- Oversized Twin Hooks are chamfered and ground for use with nylon slings
- Latches on hooks are included as standard equipment
- Designed to meet or exceed our interpretation of applicable OSHA and ANSI/ASME B30-20 Standards
- See Series 97 Sheets for alternate end fittings