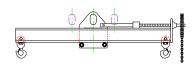

## 96 Series Spreader Beam

ITEM #96-300-9

## **Key Features**

- Lifting eye made of Mild Steel to protect Crane Hook
- Inner upper edges of lifting eye chamfered and ground to help protect crane hook
- Ends of Spreader Beam are beveled to reduce sharp edges to help protect operators and to reduce weight
- Oversized Twin Hooks are chamfered and ground for use with nylon slings
- Latches on hooks are included as standard equipment
- Designed to meet or exceed our interpretation of applicable OSHA and ANSI/ASME B30-20 Standards
- See Series 97 Sheets for alternate end fittings