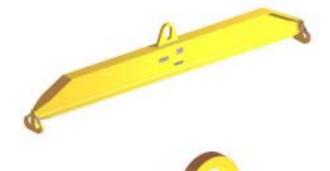

## 96 Series Spreader Beam

ITEM #96-300-9

## **Key Features**

- Lifting eye made of Mild Steel to protect Crane Hook
- Inner upper edges of lifting eye chamfered and ground to help protect crane hook
- Ends of Spreader Beam are beveled to reduce sharp edges to help protect operators and to reduce weight
- Oversized Twin Hooks are chamfered and ground for use with nylon slings
- Latches on hooks are included as standard equipment
- Designed to meet or exceed our interpretation of applicable OSHA and ANSI/ASME B30-20 Standards
- See Series 97 Sheets for alternate end fittings