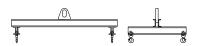

## 96 Series Spreader Beam

ITEM #96-300-9

## **Key Features**

- Lifting eye made of Mild Steel to protect Crane Hook
- Inner upper edges of lifting eye chamfered and ground to help protect crane hook
- Ends of Spreader Beam are beveled to reduce sharp edges to help protect operators and to reduce weight
- Oversized Twin Hooks are chamfered and ground for use with nylon slings
- Latches on hooks are included as standard equipment
- Designed to meet or exceed our interpretation of applicable OSHA and ANSI/ASME B30-20 Standards
- See Series 97 Sheets for alternate end fittings