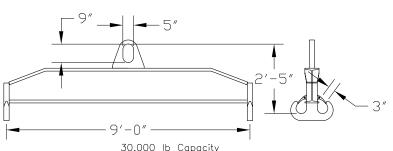

## 96 Series Spreader Beam

ITEM #96-300-9

## **Key Features**

- Lifting eye made of Mild Steel to protect Crane Hook
- Inner upper edges of lifting eye chamfered and ground to help protect crane hook
- Ends of Spreader Beam are beveled to reduce sharp edges to help protect operators and to reduce weight
- Oversized Twin Hooks are chamfered and ground for use with nylon slings
- Latches on hooks are included as standard equipment
- Designed to meet or exceed our interpretation of applicable OSHA and ANSI/ASME B30-20 Standards
- See Series 97 Sheets for alternate end fittings