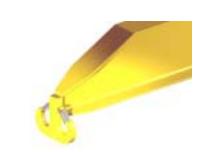

## **Key Features**

- Lifting eye made of Mild Steel to protect Crane Hook
- Inner upper edges of lifting eye chamfered and ground to help protect crane hook
- Ends of Spreader Beam are beveled to reduce sharp edges to help protect operators and to reduce weight
- Oversized Twin Hooks are chamfered and ground for use with nylon slings
- Latches on hooks are included as standard equipment
- Designed to meet or exceed our interpretation of applicable OSHA and ANSI/ASME B30-20 Standards
- See Series 97 Sheets for alternate end fittings