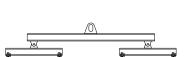

## 96 Series Spreader Beam

ITEM #96-300-9

## **Key Features**

- Lifting eye made of Mild Steel to protect Crane Hook
- Inner upper edges of lifting eye chamfered and ground to help protect crane hook
- Ends of Spreader Beam are beveled to reduce sharp edges to help protect operators and to reduce weight
- Oversized Twin Hooks are chamfered and ground for use with nylon slings
- Latches on hooks are included as standard equipment
- Designed to meet or exceed our interpretation of applicable OSHA and ANSI/ASME B30-20 Standards
- See Series 97 Sheets for alternate end fittings