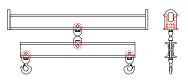

## 96 Series Spreader Beam

ITEM #96-40-10

All dimensions are for reference only WEIGHT APPROX. 170 lbs

## **Key Features**

- Lifting eye made of Mild Steel to protect Crane Hook
- Inner upper edges of lifting eye chamfered and ground to help protect crane hook
- Ends of Spreader Beam are beveled to reduce sharp edges to help protect operators and to reduce weight
- Oversized Twin Hooks are chamfered and ground for use with nylon slings
- Latches on hooks are included as standard equipment
- Designed to meet or exceed our interpretation of applicable OSHA and ANSI/ASME B30-20 Standards
- See Series 97 Sheets for alternate end fittings