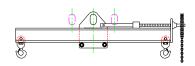

## 96 Series Spreader Beam

ITEM #96-40-10

All dimensions are for reference only WEIGHT APPROX. 170 lbs

## **Key Features**

- Lifting eye made of Mild Steel to protect Crane Hook
- Inner upper edges of lifting eye chamfered and ground to help protect crane hook
- Ends of Spreader Beam are beveled to reduce sharp edges to help protect operators and to reduce weight
- Oversized Twin Hooks are chamfered and ground for use with nylon slings
- Latches on hooks are included as standard equipment
- Designed to meet or exceed our interpretation of applicable OSHA and ANSI/ASME B30-20 Standards
- See Series 97 Sheets for alternate end fittings