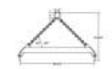

## 96 Series Spreader Beam

ITEM #96-40-10

All dimensions are for reference only WEIGHT APPROX. 170 lbs

## **Key Features**

- Lifting eye made of Mild Steel to protect Crane Hook
- Inner upper edges of lifting eye chamfered and ground to help protect crane hook
- Ends of Spreader Beam are beveled to reduce sharp edges to help protect operators and to reduce weight
- Oversized Twin Hooks are chamfered and ground for use with nylon slings
- Latches on hooks are included as standard equipment
- Designed to meet or exceed our interpretation of applicable OSHA and ANSI/ASME B30-20 Standards
- See Series 97 Sheets for alternate end fittings