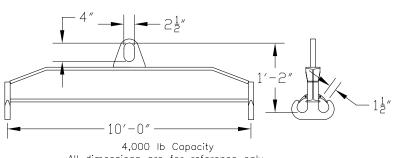

## 96 Series Spreader Beam

ITEM #96-40-10

All dimensions are for reference only WEIGHT APPROX. 170 lbs

## **Key Features**

- Lifting eye made of Mild Steel to protect Crane Hook
- Inner upper edges of lifting eye chamfered and ground to help protect crane hook
- Ends of Spreader Beam are beveled to reduce sharp edges to help protect operators and to reduce weight
- Oversized Twin Hooks are chamfered and ground for use with nylon slings
- Latches on hooks are included as standard equipment
- Designed to meet or exceed our interpretation of applicable OSHA and ANSI/ASME B30-20 Standards
- See Series 97 Sheets for alternate end fittings