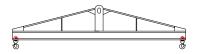

## 96 Series Spreader Beam

ITEM #96-40-10

All dimensions are for reference only WEIGHT APPROX. 170 lbs

## **Key Features**

- Lifting eye made of Mild Steel to protect Crane Hook
- Inner upper edges of lifting eye chamfered and ground to help protect crane hook
- Ends of Spreader Beam are beveled to reduce sharp edges to help protect operators and to reduce weight
- Oversized Twin Hooks are chamfered and ground for use with nylon slings
- Latches on hooks are included as standard equipment
- Designed to meet or exceed our interpretation of applicable OSHA and ANSI/ASME B30-20 Standards
- See Series 97 Sheets for alternate end fittings