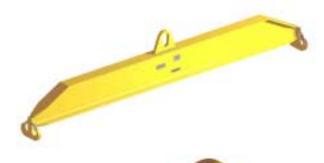

## 96 Series Spreader Beam

ITEM #96-40-10

All dimensions are for reference only WEIGHT APPROX. 170 lbs

## **Key Features**

- Lifting eye made of Mild Steel to protect Crane Hook
- Inner upper edges of lifting eye chamfered and ground to help protect crane hook
- Ends of Spreader Beam are beveled to reduce sharp edges to help protect operators and to reduce weight
- Oversized Twin Hooks are chamfered and ground for use with nylon slings
- Latches on hooks are included as standard equipment
- Designed to meet or exceed our interpretation of applicable OSHA and ANSI/ASME B30-20 Standards
- See Series 97 Sheets for alternate end fittings