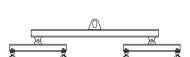

## 96 Series Spreader Beam

ITEM #96-40-10

All dimensions are for reference only WEIGHT APPROX. 170 lbs

## **Key Features**

- Lifting eye made of Mild Steel to protect Crane Hook
- Inner upper edges of lifting eye chamfered and ground to help protect crane hook
- Ends of Spreader Beam are beveled to reduce sharp edges to help protect operators and to reduce weight
- Oversized Twin Hooks are chamfered and ground for use with nylon slings
- Latches on hooks are included as standard equipment
- Designed to meet or exceed our interpretation of applicable OSHA and ANSI/ASME B30-20 Standards
- See Series 97 Sheets for alternate end fittings