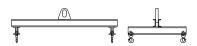

## 96 Series Spreader Beam

ITEM #96-40-10

All dimensions are for reference only WEIGHT APPROX. 170 lbs

## **Key Features**

- Lifting eye made of Mild Steel to protect Crane Hook
- Inner upper edges of lifting eye chamfered and ground to help protect crane hook
- Ends of Spreader Beam are beveled to reduce sharp edges to help protect operators and to reduce weight
- Oversized Twin Hooks are chamfered and ground for use with nylon slings
- Latches on hooks are included as standard equipment
- Designed to meet or exceed our interpretation of applicable OSHA and ANSI/ASME B30-20 Standards
- See Series 97 Sheets for alternate end fittings