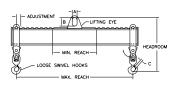

## 96 Series Spreader Beam

ITEM #96-40-10

All dimensions are for reference only WEIGHT APPROX. 170 lbs

## **Key Features**

- Lifting eye made of Mild Steel to protect Crane Hook
- Inner upper edges of lifting eye chamfered and ground to help protect crane hook
- Ends of Spreader Beam are beveled to reduce sharp edges to help protect operators and to reduce weight
- Oversized Twin Hooks are chamfered and ground for use with nylon slings
- Latches on hooks are included as standard equipment
- Designed to meet or exceed our interpretation of applicable OSHA and ANSI/ASME B30-20 Standards
- See Series 97 Sheets for alternate end fittings