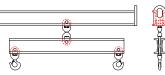

## **Downs Crane & Hoist Company**

96 Series Spreader Beam

ITEM #96-40-12

## **Key Features**

- Lifting eye made of Mild Steel to protect Crane Hook
- Inner upper edges of lifting eye chamfered and ground to help protect crane hook
- Ends of Spreader Beam are beveled to reduce sharp edges to help protect operators and to reduce weight
- Oversized Twin Hooks are chamfered and ground for use with nylon slings
- Latches on hooks are included as standard equipment
- Designed to meet or exceed our interpretation of applicable OSHA and ANSI/ASME B30-20 Standards
- See Series 97 Sheets for alternate end fittings