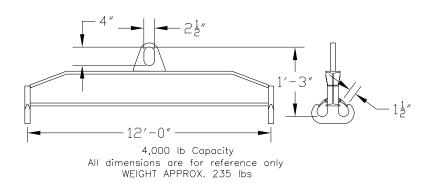

## **Downs Crane & Hoist Company**

96 Series Spreader Beam

ITEM #96-40-12

## **Key Features**

- Lifting eye made of Mild Steel to protect Crane Hook
- Inner upper edges of lifting eye chamfered and ground to help protect crane hook
- Ends of Spreader Beam are beveled to reduce sharp edges to help protect operators and to reduce weight
- Oversized Twin Hooks are chamfered and ground for use with nylon slings
- Latches on hooks are included as standard equipment
- Designed to meet or exceed our interpretation of applicable OSHA and ANSI/ASME B30-20 Standards
- See Series 97 Sheets for alternate end fittings