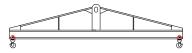

## **Downs Crane & Hoist Company**

96 Series Spreader Beam

ITEM #96-40-12

## **Key Features**

- Lifting eye made of Mild Steel to protect Crane Hook
- Inner upper edges of lifting eye chamfered and ground to help protect crane hook
- Ends of Spreader Beam are beveled to reduce sharp edges to help protect operators and to reduce weight
- Oversized Twin Hooks are chamfered and ground for use with nylon slings
- Latches on hooks are included as standard equipment
- Designed to meet or exceed our interpretation of applicable OSHA and ANSI/ASME B30-20 Standards
- See Series 97 Sheets for alternate end fittings