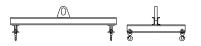

## **Downs Crane & Hoist Company**

96 Series Spreader Beam

ITEM #96-40-12

## **Key Features**

- Lifting eye made of Mild Steel to protect Crane Hook
- Inner upper edges of lifting eye chamfered and ground to help protect crane hook
- Ends of Spreader Beam are beveled to reduce sharp edges to help protect operators and to reduce weight
- Oversized Twin Hooks are chamfered and ground for use with nylon slings
- Latches on hooks are included as standard equipment
- Designed to meet or exceed our interpretation of applicable OSHA and ANSI/ASME B30-20 Standards
- See Series 97 Sheets for alternate end fittings