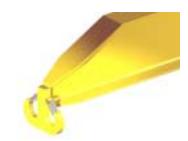

## **Downs Crane & Hoist Company**

96 Series Spreader Beam

ITEM #96-40-12

## **Key Features**

- Lifting eye made of Mild Steel to protect Crane Hook
- Inner upper edges of lifting eye chamfered and ground to help protect crane hook
- Ends of Spreader Beam are beveled to reduce sharp edges to help protect operators and to reduce weight
- Oversized Twin Hooks are chamfered and ground for use with nylon slings
- Latches on hooks are included as standard equipment
- Designed to meet or exceed our interpretation of applicable OSHA and ANSI/ASME B30-20 Standards
- See Series 97 Sheets for alternate end fittings