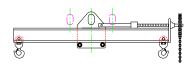

## **Downs Crane & Hoist Company**

96 Series Spreader Beam

ITEM #96-40-12

## **Key Features**

- Lifting eye made of Mild Steel to protect Crane Hook
- Inner upper edges of lifting eye chamfered and ground to help protect crane hook
- Ends of Spreader Beam are beveled to reduce sharp edges to help protect operators and to reduce weight
- Oversized Twin Hooks are chamfered and ground for use with nylon slings
- Latches on hooks are included as standard equipment
- Designed to meet or exceed our interpretation of applicable OSHA and ANSI/ASME B30-20 Standards
- See Series 97 Sheets for alternate end fittings