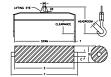

## **Downs Crane & Hoist Company**

96 Series Spreader Beam

ITEM #96-40-12

## **Key Features**

- Lifting eye made of Mild Steel to protect Crane Hook
- Inner upper edges of lifting eye chamfered and ground to help protect crane hook
- Ends of Spreader Beam are beveled to reduce sharp edges to help protect operators and to reduce weight
- Oversized Twin Hooks are chamfered and ground for use with nylon slings
- Latches on hooks are included as standard equipment
- Designed to meet or exceed our interpretation of applicable OSHA and ANSI/ASME B30-20 Standards
- See Series 97 Sheets for alternate end fittings