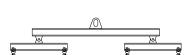

## 96 Series Spreader Beam

ITEM #96-40-14

4,000 lb Capacity
All dimensions are for reference only
WEIGHT APPROX. 275 lbs

## **Key Features**

- Lifting eye made of Mild Steel to protect Crane Hook
- Inner upper edges of lifting eye chamfered and ground to help protect crane hook
- Ends of Spreader Beam are beveled to reduce sharp edges to help protect operators and to reduce weight
- Oversized Twin Hooks are chamfered and ground for use with nylon slings
- Latches on hooks are included as standard equipment
- Designed to meet or exceed our interpretation of applicable OSHA and ANSI/ASME B30-20 Standards
- See Series 97 Sheets for alternate end fittings