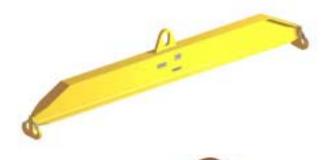

## 96 Series Spreader Beam

ITEM #96-40-14

4,000 lb Capacity
All dimensions are for reference only
WEIGHT APPROX. 275 lbs

## **Key Features**

- Lifting eye made of Mild Steel to protect Crane Hook
- Inner upper edges of lifting eye chamfered and ground to help protect crane hook
- Ends of Spreader Beam are beveled to reduce sharp edges to help protect operators and to reduce weight
- Oversized Twin Hooks are chamfered and ground for use with nylon slings
- Latches on hooks are included as standard equipment
- Designed to meet or exceed our interpretation of applicable OSHA and ANSI/ASME B30-20 Standards
- See Series 97 Sheets for alternate end fittings