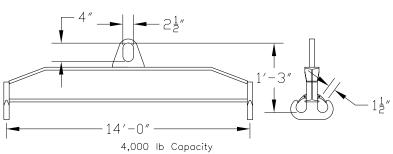

## 96 Series Spreader Beam

ITEM #96-40-14

4,000 lb Capacity
All dimensions are for reference only
WEIGHT APPROX. 275 lbs

## **Key Features**

- Lifting eye made of Mild Steel to protect Crane Hook
- Inner upper edges of lifting eye chamfered and ground to help protect crane hook
- Ends of Spreader Beam are beveled to reduce sharp edges to help protect operators and to reduce weight
- Oversized Twin Hooks are chamfered and ground for use with nylon slings
- Latches on hooks are included as standard equipment
- Designed to meet or exceed our interpretation of applicable OSHA and ANSI/ASME B30-20 Standards
- See Series 97 Sheets for alternate end fittings