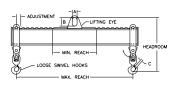

## 96 Series Spreader Beam

ITEM #96-40-14

4,000 lb Capacity
All dimensions are for reference only
WEIGHT APPROX. 275 lbs

## **Key Features**

- Lifting eye made of Mild Steel to protect Crane Hook
- Inner upper edges of lifting eye chamfered and ground to help protect crane hook
- Ends of Spreader Beam are beveled to reduce sharp edges to help protect operators and to reduce weight
- Oversized Twin Hooks are chamfered and ground for use with nylon slings
- Latches on hooks are included as standard equipment
- Designed to meet or exceed our interpretation of applicable OSHA and ANSI/ASME B30-20 Standards
- See Series 97 Sheets for alternate end fittings