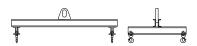

## 96 Series Spreader Beam

ITEM #96-40-14

4,000 lb Capacity
All dimensions are for reference only
WEIGHT APPROX. 275 lbs

## **Key Features**

- Lifting eye made of Mild Steel to protect Crane Hook
- Inner upper edges of lifting eye chamfered and ground to help protect crane hook
- Ends of Spreader Beam are beveled to reduce sharp edges to help protect operators and to reduce weight
- Oversized Twin Hooks are chamfered and ground for use with nylon slings
- Latches on hooks are included as standard equipment
- Designed to meet or exceed our interpretation of applicable OSHA and ANSI/ASME B30-20 Standards
- See Series 97 Sheets for alternate end fittings