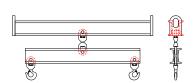

## 96 Series Spreader Beam

ITEM #96-40-14

4,000 lb Capacity
All dimensions are for reference only
WEIGHT APPROX. 275 lbs

## **Key Features**

- Lifting eye made of Mild Steel to protect Crane Hook
- Inner upper edges of lifting eye chamfered and ground to help protect crane hook
- Ends of Spreader Beam are beveled to reduce sharp edges to help protect operators and to reduce weight
- Oversized Twin Hooks are chamfered and ground for use with nylon slings
- Latches on hooks are included as standard equipment
- Designed to meet or exceed our interpretation of applicable OSHA and ANSI/ASME B30-20 Standards
- See Series 97 Sheets for alternate end fittings