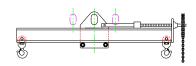

## 96 Series Spreader Beam

ITEM #96-40-14

4,000 lb Capacity
All dimensions are for reference only
WEIGHT APPROX. 275 lbs

## **Key Features**

- Lifting eye made of Mild Steel to protect Crane Hook
- Inner upper edges of lifting eye chamfered and ground to help protect crane hook
- Ends of Spreader Beam are beveled to reduce sharp edges to help protect operators and to reduce weight
- Oversized Twin Hooks are chamfered and ground for use with nylon slings
- Latches on hooks are included as standard equipment
- Designed to meet or exceed our interpretation of applicable OSHA and ANSI/ASME B30-20 Standards
- See Series 97 Sheets for alternate end fittings