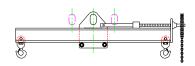

## 96 Series Spreader Beam

ITEM #96-40-16

4,000 lb Capacity
All dimensions are for reference only
WEIGHT APPROX. 420 lbs

## **Key Features**

- Lifting eye made of Mild Steel to protect Crane Hook
- Inner upper edges of lifting eye chamfered and ground to help protect crane hook
- Ends of Spreader Beam are beveled to reduce sharp edges to help protect operators and to reduce weight
- Oversized Twin Hooks are chamfered and ground for use with nylon slings
- Latches on hooks are included as standard equipment
- Designed to meet or exceed our interpretation of applicable OSHA and ANSI/ASME B30-20 Standards
- See Series 97 Sheets for alternate end fittings