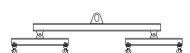

## 96 Series Spreader Beam

ITEM #96-40-16

4,000 lb Capacity
All dimensions are for reference only
WEIGHT APPROX. 420 lbs

## **Key Features**

- Lifting eye made of Mild Steel to protect Crane Hook
- Inner upper edges of lifting eye chamfered and ground to help protect crane hook
- Ends of Spreader Beam are beveled to reduce sharp edges to help protect operators and to reduce weight
- Oversized Twin Hooks are chamfered and ground for use with nylon slings
- Latches on hooks are included as standard equipment
- Designed to meet or exceed our interpretation of applicable OSHA and ANSI/ASME B30-20 Standards
- See Series 97 Sheets for alternate end fittings