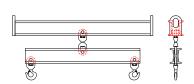

## 96 Series Spreader Beam

ITEM #96-40-16

4,000 lb Capacity
All dimensions are for reference only
WEIGHT APPROX. 420 lbs

## **Key Features**

- Lifting eye made of Mild Steel to protect Crane Hook
- Inner upper edges of lifting eye chamfered and ground to help protect crane hook
- Ends of Spreader Beam are beveled to reduce sharp edges to help protect operators and to reduce weight
- Oversized Twin Hooks are chamfered and ground for use with nylon slings
- Latches on hooks are included as standard equipment
- Designed to meet or exceed our interpretation of applicable OSHA and ANSI/ASME B30-20 Standards
- See Series 97 Sheets for alternate end fittings