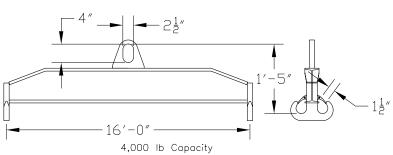

## 96 Series Spreader Beam

ITEM #96-40-16

4,000 lb Capacity
All dimensions are for reference only
WEIGHT APPROX. 420 lbs

## **Key Features**

- Lifting eye made of Mild Steel to protect Crane Hook
- Inner upper edges of lifting eye chamfered and ground to help protect crane hook
- Ends of Spreader Beam are beveled to reduce sharp edges to help protect operators and to reduce weight
- Oversized Twin Hooks are chamfered and ground for use with nylon slings
- Latches on hooks are included as standard equipment
- Designed to meet or exceed our interpretation of applicable OSHA and ANSI/ASME B30-20 Standards
- See Series 97 Sheets for alternate end fittings