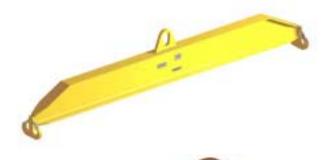

## 96 Series Spreader Beam

ITEM #96-40-16

4,000 lb Capacity
All dimensions are for reference only
WEIGHT APPROX. 420 lbs

## **Key Features**

- Lifting eye made of Mild Steel to protect Crane Hook
- Inner upper edges of lifting eye chamfered and ground to help protect crane hook
- Ends of Spreader Beam are beveled to reduce sharp edges to help protect operators and to reduce weight
- Oversized Twin Hooks are chamfered and ground for use with nylon slings
- Latches on hooks are included as standard equipment
- Designed to meet or exceed our interpretation of applicable OSHA and ANSI/ASME B30-20 Standards
- See Series 97 Sheets for alternate end fittings