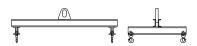

## 96 Series Spreader Beam

ITEM #96-40-16

4,000 lb Capacity
All dimensions are for reference only
WEIGHT APPROX. 420 lbs

## **Key Features**

- Lifting eye made of Mild Steel to protect Crane Hook
- Inner upper edges of lifting eye chamfered and ground to help protect crane hook
- Ends of Spreader Beam are beveled to reduce sharp edges to help protect operators and to reduce weight
- Oversized Twin Hooks are chamfered and ground for use with nylon slings
- Latches on hooks are included as standard equipment
- Designed to meet or exceed our interpretation of applicable OSHA and ANSI/ASME B30-20 Standards
- See Series 97 Sheets for alternate end fittings