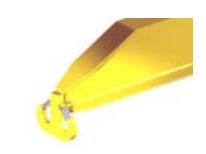

## **Key Features**

- Lifting eye made of Mild Steel to protect Crane Hook
- Inner upper edges of lifting eye chamfered and ground to help protect crane hook
- Ends of Spreader Beam are beveled to reduce sharp edges to help protect operators and to reduce weight
- Oversized Twin Hooks are chamfered and ground for use with nylon slings
- Latches on hooks are included as standard equipment
- Designed to meet or exceed our interpretation of applicable OSHA and ANSI/ASME B30-20 Standards
- See Series 97 Sheets for alternate end fittings