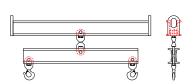

## 96 Series Spreader Beam

ITEM #96-40-18

## **Key Features**

- Lifting eye made of Mild Steel to protect Crane Hook
- Inner upper edges of lifting eye chamfered and ground to help protect crane hook
- Ends of Spreader Beam are beveled to reduce sharp edges to help protect operators and to reduce weight
- Oversized Twin Hooks are chamfered and ground for use with nylon slings
- Latches on hooks are included as standard equipment
- Designed to meet or exceed our interpretation of applicable OSHA and ANSI/ASME B30-20 Standards
- See Series 97 Sheets for alternate end fittings