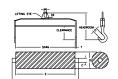

## **Key Features**

- Lifting eye made of Mild Steel to protect Crane Hook
- Inner upper edges of lifting eye chamfered and ground to help protect crane hook
- Ends of Spreader Beam are beveled to reduce sharp edges to help protect operators and to reduce weight
- Oversized Twin Hooks are chamfered and ground for use with nylon slings
- Latches on hooks are included as standard equipment
- Designed to meet or exceed our interpretation of applicable OSHA and ANSI/ASME B30-20 Standards
- See Series 97 Sheets for alternate end fittings