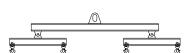

## 96 Series Spreader Beam

ITEM #96-40-18

## **Key Features**

- Lifting eye made of Mild Steel to protect Crane Hook
- Inner upper edges of lifting eye chamfered and ground to help protect crane hook
- Ends of Spreader Beam are beveled to reduce sharp edges to help protect operators and to reduce weight
- Oversized Twin Hooks are chamfered and ground for use with nylon slings
- Latches on hooks are included as standard equipment
- Designed to meet or exceed our interpretation of applicable OSHA and ANSI/ASME B30-20 Standards
- See Series 97 Sheets for alternate end fittings