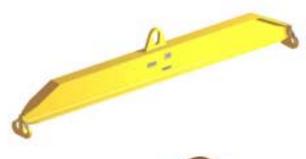

## 96 Series Spreader Beam

ITEM #96-40-18

## **Key Features**

- Lifting eye made of Mild Steel to protect Crane Hook
- Inner upper edges of lifting eye chamfered and ground to help protect crane hook
- Ends of Spreader Beam are beveled to reduce sharp edges to help protect operators and to reduce weight
- Oversized Twin Hooks are chamfered and ground for use with nylon slings
- Latches on hooks are included as standard equipment
- Designed to meet or exceed our interpretation of applicable OSHA and ANSI/ASME B30-20 Standards
- See Series 97 Sheets for alternate end fittings