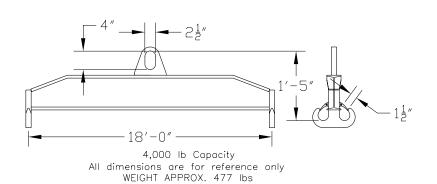

## 96 Series Spreader Beam

ITEM #96-40-18

## **Key Features**

- Lifting eye made of Mild Steel to protect Crane Hook
- Inner upper edges of lifting eye chamfered and ground to help protect crane hook
- Ends of Spreader Beam are beveled to reduce sharp edges to help protect operators and to reduce weight
- Oversized Twin Hooks are chamfered and ground for use with nylon slings
- Latches on hooks are included as standard equipment
- Designed to meet or exceed our interpretation of applicable OSHA and ANSI/ASME B30-20 Standards
- See Series 97 Sheets for alternate end fittings