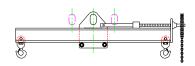

## 96 Series Spreader Beam

ITEM #96-40-18

## **Key Features**

- Lifting eye made of Mild Steel to protect Crane Hook
- Inner upper edges of lifting eye chamfered and ground to help protect crane hook
- Ends of Spreader Beam are beveled to reduce sharp edges to help protect operators and to reduce weight
- Oversized Twin Hooks are chamfered and ground for use with nylon slings
- Latches on hooks are included as standard equipment
- Designed to meet or exceed our interpretation of applicable OSHA and ANSI/ASME B30-20 Standards
- See Series 97 Sheets for alternate end fittings