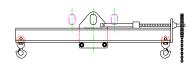

## 96 Series Spreader Beam

ITEM #96-40-2

## **Key Features**

- Lifting eye made of Mild Steel to protect Crane Hook
- Inner upper edges of lifting eye chamfered and ground to help protect crane hook
- Ends of Spreader Beam are beveled to reduce sharp edges to help protect operators and to reduce weight
- Oversized Twin Hooks are chamfered and ground for use with nylon slings
- Latches on hooks are included as standard equipment
- Designed to meet or exceed our interpretation of applicable OSHA and ANSI/ASME B30-20 Standards
- See Series 97 Sheets for alternate end fittings