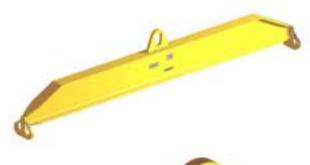

## 96 Series Spreader Beam

ITEM #96-40-2

## **Key Features**

- Lifting eye made of Mild Steel to protect Crane Hook
- Inner upper edges of lifting eye chamfered and ground to help protect crane hook
- Ends of Spreader Beam are beveled to reduce sharp edges to help protect operators and to reduce weight
- Oversized Twin Hooks are chamfered and ground for use with nylon slings
- Latches on hooks are included as standard equipment
- Designed to meet or exceed our interpretation of applicable OSHA and ANSI/ASME B30-20 Standards
- See Series 97 Sheets for alternate end fittings