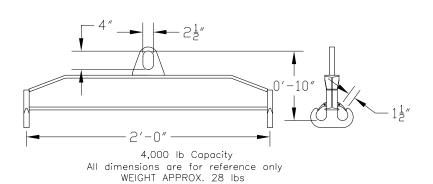

## 96 Series Spreader Beam

ITEM #96-40-2

## **Key Features**

- Lifting eye made of Mild Steel to protect Crane Hook
- Inner upper edges of lifting eye chamfered and ground to help protect crane hook
- Ends of Spreader Beam are beveled to reduce sharp edges to help protect operators and to reduce weight
- Oversized Twin Hooks are chamfered and ground for use with nylon slings
- Latches on hooks are included as standard equipment
- Designed to meet or exceed our interpretation of applicable OSHA and ANSI/ASME B30-20 Standards
- See Series 97 Sheets for alternate end fittings