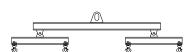

## 96 Series Spreader Beam

ITEM #96-40-2

## **Key Features**

- Lifting eye made of Mild Steel to protect Crane Hook
- Inner upper edges of lifting eye chamfered and ground to help protect crane hook
- Ends of Spreader Beam are beveled to reduce sharp edges to help protect operators and to reduce weight
- Oversized Twin Hooks are chamfered and ground for use with nylon slings
- Latches on hooks are included as standard equipment
- Designed to meet or exceed our interpretation of applicable OSHA and ANSI/ASME B30-20 Standards
- See Series 97 Sheets for alternate end fittings