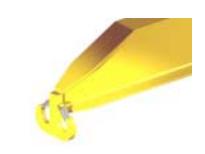

## **Key Features**

- Lifting eye made of Mild Steel to protect Crane Hook
- Inner upper edges of lifting eye chamfered and ground to help protect crane hook
- Ends of Spreader Beam are beveled to reduce sharp edges to help protect operators and to reduce weight
- Oversized Twin Hooks are chamfered and ground for use with nylon slings
- Latches on hooks are included as standard equipment
- Designed to meet or exceed our interpretation of applicable OSHA and ANSI/ASME B30-20 Standards
- See Series 97 Sheets for alternate end fittings