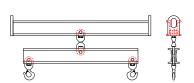

## 96 Series Spreader Beam

ITEM #96-40-2

## **Key Features**

- Lifting eye made of Mild Steel to protect Crane Hook
- Inner upper edges of lifting eye chamfered and ground to help protect crane hook
- Ends of Spreader Beam are beveled to reduce sharp edges to help protect operators and to reduce weight
- Oversized Twin Hooks are chamfered and ground for use with nylon slings
- Latches on hooks are included as standard equipment
- Designed to meet or exceed our interpretation of applicable OSHA and ANSI/ASME B30-20 Standards
- See Series 97 Sheets for alternate end fittings