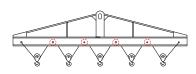

## 96 Series Spreader Beam

ITEM #96-40-2

## **Key Features**

- Lifting eye made of Mild Steel to protect Crane Hook
- Inner upper edges of lifting eye chamfered and ground to help protect crane hook
- Ends of Spreader Beam are beveled to reduce sharp edges to help protect operators and to reduce weight
- Oversized Twin Hooks are chamfered and ground for use with nylon slings
- Latches on hooks are included as standard equipment
- Designed to meet or exceed our interpretation of applicable OSHA and ANSI/ASME B30-20 Standards
- See Series 97 Sheets for alternate end fittings